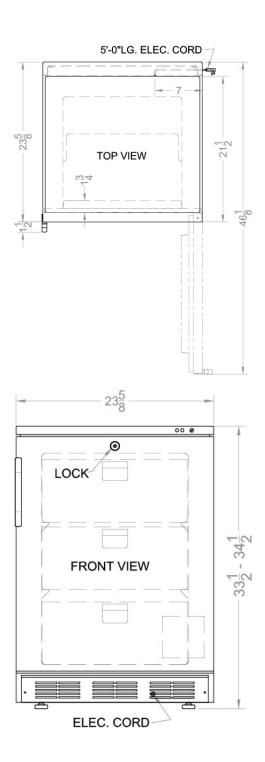

### **VT65MLBIMED Specifications:**

| Height of Cabinet                                                                                                                                                     | 33.5" (85 cm)                                                                                           |
|-----------------------------------------------------------------------------------------------------------------------------------------------------------------------|---------------------------------------------------------------------------------------------------------|
| Width                                                                                                                                                                 | 23.63" (60 cm)                                                                                          |
| Depth                                                                                                                                                                 | 23.5" (60 cm)                                                                                           |
| Depth with Handle                                                                                                                                                     | 25.13" (64 cm)                                                                                          |
| Depth with door at 90°                                                                                                                                                | 46.13" (117 cm)                                                                                         |
| Capacity                                                                                                                                                              | 3.2 cu.ft. (91 L)                                                                                       |
| Defrost Type                                                                                                                                                          | Manual                                                                                                  |
| Door                                                                                                                                                                  | White                                                                                                   |
| Cabinet                                                                                                                                                               | White                                                                                                   |
| US Electrical Safety                                                                                                                                                  | UL                                                                                                      |
| Canadian Electrical<br>Safety                                                                                                                                         | ULC                                                                                                     |
| Amps                                                                                                                                                                  | 1.3                                                                                                     |
| Weight                                                                                                                                                                | 105.0 lbs. (48 kg)                                                                                      |
| Shipping Weight                                                                                                                                                       | 115.0 lbs. (52 kg)                                                                                      |
| Parts & Labor Warranty                                                                                                                                                | 1 Year                                                                                                  |
| Compressor Warranty                                                                                                                                                   | 5 Years                                                                                                 |
| UPC                                                                                                                                                                   | 761101034133                                                                                            |
| Freezer                                                                                                                                                               |                                                                                                         |
| Door Swing                                                                                                                                                            | RHD                                                                                                     |
| Reversible                                                                                                                                                            | Factory Reversible                                                                                      |
| Interior Height                                                                                                                                                       | 24.25" (62 cm)                                                                                          |
|                                                                                                                                                                       |                                                                                                         |
| Interior Width                                                                                                                                                        | 17.75" (45 cm)                                                                                          |
| Interior Width Interior Depth                                                                                                                                         |                                                                                                         |
|                                                                                                                                                                       | 16.5" (42 cm)                                                                                           |
| Interior Depth                                                                                                                                                        | 16.5" (42 cm)                                                                                           |
| Interior Depth Thermostat Type                                                                                                                                        | 16.5" (42 cm) Dial                                                                                      |
| Interior Depth Thermostat Type Fan Type                                                                                                                               | 16.5" (42 cm) Dial Exterior R134a                                                                       |
| Interior Depth Thermostat Type Fan Type Refrigerant Type                                                                                                              | 16.5" (42 cm) Dia Exterior R134a 2.7 oz                                                                 |
| Interior Depth Thermostat Type Fan Type Refrigerant Type Refrigerant Amount                                                                                           | 16.5" (42 cm)  Dia  Exterior  R134a  2.7 oz  235.0                                                      |
| Interior Depth Thermostat Type Fan Type Refrigerant Type Refrigerant Amount High Side PSI                                                                             | 16.5" (42 cm) Dia Exterior R134a 2.7 oz 235.0                                                           |
| Interior Depth Thermostat Type Fan Type Refrigerant Type Refrigerant Amount High Side PSI Low Side PSI                                                                | 16.5" (42 cm)  Dial  Exterior  R134a  2.7 oz.  235.0  70.0                                              |
| Interior Depth Thermostat Type Fan Type Refrigerant Type Refrigerant Amount High Side PSI Low Side PSI Level Legs                                                     | 16.5" (42 cm) Dial Exterior R134a 2.7 oz. 235.0 70.0 4 Yes                                              |
| Interior Depth Thermostat Type Fan Type Refrigerant Type Refrigerant Amount High Side PSI Low Side PSI Level Legs Interior Drawers                                    | 16.5" (42 cm)  Dial Exterior R134a 2.7 oz. 235.0 70.0 4 Yes                                             |
| Interior Depth Thermostat Type Fan Type Refrigerant Type Refrigerant Amount High Side PSI Low Side PSI Level Legs Interior Drawers Drawers Qty                        | 16.5" (42 cm)  Dial Exterior R134a 2.7 oz. 235.0 70.0 4 Yes 3 6.0" (15 cm)                              |
| Interior Depth Thermostat Type Fan Type Refrigerant Type Refrigerant Amount High Side PSI Low Side PSI Level Legs Interior Drawers Drawers Qty Compressor Step Height | 17.75" (45 cm) 16.5" (42 cm) Dial Exterior R134a 2.7 oz. 235.0 70.0 4 Yes 3 6.0" (15 cm) 17.75" (45 cm) |