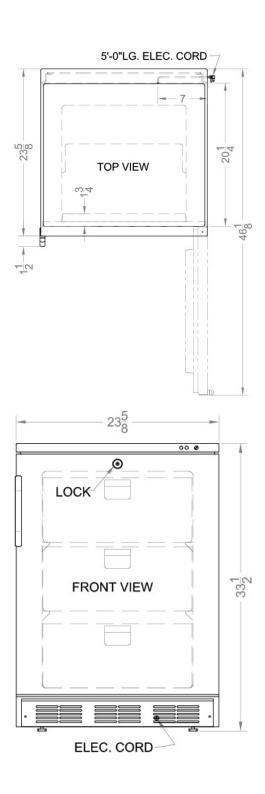

### **VT65MLMED Specifications:**

| Height of Cabinet       33.5" (85 cm)         Width       23.63" (60 cm)         Depth       23.5" (60 cm)         Depth with Handle       25.13" (64 cm)         Depth with door at 90°       46.13" (117 cm)         Capacity       3.2 cu.ft. (91 L)         Defrost Type       Manual         Door       White         Cabinet       White         US Electrical Safety       UL         Canadian Electrical Safety       ULC         Safety       ULC         Amps       1.3         Weight       105.0 lbs. (48 kg)         Shipping Weight       120.0 lbs. (54 kg)         Parts & Labor Warranty       1 Year         Compressor Warranty       5 Years         UPC       761101038711         Freezer       Door Swing       RHD         Reversible       Factory Reversible         Interior Height       24.25" (62 cm)         Interior Width       17.75" (45 cm)         Interior Depth       16.5" (42 cm)         Thermostat Type       Dial         Refrigerant Amount       2.7 oz.         High Side PSI       235.0         Low Side PSI       70.0         Level Legs |                                                                                                                                                                                                                              |                                                                                                                                 |
|---------------------------------------------------------------------------------------------------------------------------------------------------------------------------------------------------------------------------------------------------------------------------------------------------------------------------------------------------------------------------------------------------------------------------------------------------------------------------------------------------------------------------------------------------------------------------------------------------------------------------------------------------------------------------------------------------------------------------------------------------------------------------------------------------------------------------------------------------------------------------------------------------------------------------------------------------------------------------------------------------------------------------------------------------------------------------------------------|------------------------------------------------------------------------------------------------------------------------------------------------------------------------------------------------------------------------------|---------------------------------------------------------------------------------------------------------------------------------|
| Depth 23.5" (60 cm) Depth with Handle 25.13" (64 cm) Depth with door at 90° 46.13" (117 cm) Capacity 3.2 cu.ft. (91 L) Defrost Type Manual Door White Cabinet White US Electrical Safety UL Canadian Electrical Safety ULC Safety 105.0 lbs. (48 kg) Shipping Weight 105.0 lbs. (54 kg) Parts & Labor Warranty 1 Year Compressor Warranty 5 Years UPC 761101038711  Freezer Door Swing RHD Reversible Factory Reversible Interior Height 24.25" (62 cm) Interior Width 17.75" (45 cm) Interior Depth 16.5" (42 cm) Thermostat Type Dial Refrigerant Type R134a Refrigerant Amount 2.7 oz. High Side PSI 235.0 Low Side PSI 235.0 Interior Drawers Yes                                                                                                                                                                                                                                                                                                                                                                                                                                       | Height of Cabinet                                                                                                                                                                                                            | 33.5" (85 cm)                                                                                                                   |
| Depth with Handle 25.13" (64 cm) Depth with door at 90° 46.13" (117 cm) Capacity 3.2 cu.ft. (91 L) Defrost Type Manual Door White Cabinet White US Electrical Safety UL Canadian Electrical Safety Amps 1.3 Weight 105.0 lbs. (48 kg) Shipping Weight 120.0 lbs. (54 kg) Parts & Labor Warranty 1 Year Compressor Warranty 5 Years UPC 761101038711  Freezer Door Swing RHD Reversible Factory Reversible Interior Height 24.25" (62 cm) Interior Width 17.75" (45 cm) Interior Depth 16.5" (42 cm) Thermostat Type Dial Refrigerant Type R134a Refrigerant Amount 2.7 oz. High Side PSI 235.0 Low Side PSI 235.0 Level Legs 2 Interior Drawers Yes                                                                                                                                                                                                                                                                                                                                                                                                                                         | Width                                                                                                                                                                                                                        | 23.63" (60 cm)                                                                                                                  |
| Depth with door at 90° 46.13" (117 cm) Capacity 3.2 cu.ft. (91 L) Defrost Type Manual Door White Cabinet White US Electrical Safety UL Canadian Electrical Safety Amps 1.3 Weight 105.0 lbs. (48 kg) Shipping Weight 120.0 lbs. (54 kg) Parts & Labor Warranty 1 Year Compressor Warranty 5 Years UPC 761101038711  Freezer Door Swing RHD Reversible Factory Reversible Interior Height 24.25" (62 cm) Interior Width 17.75" (45 cm) Interior Depth 16.5" (42 cm) Thermostat Type R134a Refrigerant Type R134a Refrigerant Amount 2.7 oz. High Side PSI 235.0 Low Side PSI 235.0 Interior Drawers Yes                                                                                                                                                                                                                                                                                                                                                                                                                                                                                      | Depth                                                                                                                                                                                                                        | 23.5" (60 cm)                                                                                                                   |
| Capacity 3.2 cu.ft. (91 L)  Defrost Type Manual  Door White  Cabinet White  US Electrical Safety UL  Canadian Electrical Safety 105.0 lbs. (48 kg)  Shipping Weight 105.0 lbs. (54 kg)  Parts & Labor Warranty 1 Year  Compressor Warranty 5 Years  UPC 761101038711  Freezer  Door Swing RHD  Reversible Factory Reversible  Interior Height 24.25" (62 cm)  Interior Width 17.75" (45 cm)  Interior Depth 16.5" (42 cm)  Thermostat Type Dial  Refrigerant Type R134a  Refrigerant Amount 2.7 oz.  High Side PSI 235.0  Low Side PSI 70.0  Level Legs 2  Interior Drawers Yes                                                                                                                                                                                                                                                                                                                                                                                                                                                                                                             | Depth with Handle                                                                                                                                                                                                            | 25.13" (64 cm)                                                                                                                  |
| Defrost Type Manual Door White Cabinet White US Electrical Safety UL Canadian Electrical Safety Amps 1.3 Weight 105.0 lbs. (48 kg) Shipping Weight 120.0 lbs. (54 kg) Parts & Labor Warranty 1 Year Compressor Warranty 5 Years UPC 761101038711  Freezer Door Swing RHD Reversible Factory Reversible Interior Height 24.25" (62 cm) Interior Width 17.75" (45 cm) Interior Depth 16.5" (42 cm) Thermostat Type R134a Refrigerant Type R134a Refrigerant Amount 2.7 oz. High Side PSI 235.0 Low Side PSI 70.0 Level Legs 2 Interior Drawers Yes                                                                                                                                                                                                                                                                                                                                                                                                                                                                                                                                            | Depth with door at 90°                                                                                                                                                                                                       | 46.13" (117 cm)                                                                                                                 |
| Door White Cabinet White US Electrical Safety UL Canadian Electrical Safety  Amps 1.3 Weight 105.0 lbs. (48 kg) Shipping Weight 120.0 lbs. (54 kg) Parts & Labor Warranty 1 Year Compressor Warranty 5 Years UPC 761101038711  Freezer  Door Swing RHD Reversible Factory Reversible Interior Height 24.25" (62 cm) Interior Width 17.75" (45 cm) Interior Depth 16.5" (42 cm) Thermostat Type Dial Refrigerant Type R134a Refrigerant Amount 2.7 oz. High Side PSI 235.0 Low Side PSI 70.0 Level Legs 2 Interior Drawers Yes                                                                                                                                                                                                                                                                                                                                                                                                                                                                                                                                                               | Capacity                                                                                                                                                                                                                     | 3.2 cu.ft. (91 L)                                                                                                               |
| Cabinet White US Electrical Safety UL Canadian Electrical Safety  Amps 1.3 Weight 105.0 lbs. (48 kg) Shipping Weight 120.0 lbs. (54 kg) Parts & Labor Warranty 1 Year Compressor Warranty 5 Years UPC 761101038711  Freezer Door Swing RHD Reversible Factory Reversible Interior Height 24.25" (62 cm) Interior Width 17.75" (45 cm) Interior Depth 16.5" (42 cm) Thermostat Type Dial Refrigerant Type R134a Refrigerant Amount 2.7 oz. High Side PSI 235.0 Low Side PSI 70.0 Level Legs 2 Interior Drawers Yes                                                                                                                                                                                                                                                                                                                                                                                                                                                                                                                                                                           | Defrost Type                                                                                                                                                                                                                 | Manual                                                                                                                          |
| US Electrical Safety  Canadian Electrical Safety  Amps  1.3 Weight  105.0 lbs. (48 kg) Shipping Weight  120.0 lbs. (54 kg) Parts & Labor Warranty  Compressor Warranty  1 Year Compressor Warranty  5 Years  UPC  761101038711  Freezer  Door Swing  RHD  Reversible  Factory Reversible Interior Height  24.25" (62 cm) Interior Width  17.75" (45 cm) Interior Depth  16.5" (42 cm) Thermostat Type  R134a  Refrigerant Type  R134a  Refrigerant Amount  2.7 oz.  High Side PSI  235.0  Low Side PSI  70.0  Level Legs  2  Interior Drawers  Yes                                                                                                                                                                                                                                                                                                                                                                                                                                                                                                                                          | Door                                                                                                                                                                                                                         | White                                                                                                                           |
| Canadian Electrical Safety  Amps 1.3  Weight 105.0 lbs. (48 kg)  Shipping Weight 120.0 lbs. (54 kg)  Parts & Labor Warranty 1 Year  Compressor Warranty 5 Years  UPC 761101038711  Freezer  Door Swing RHD  Reversible Interior Height 24.25" (62 cm)  Interior Width 17.75" (45 cm)  Interior Depth 16.5" (42 cm)  Thermostat Type Dial  Refrigerant Type R134a  Refrigerant Amount 2.7 oz.  High Side PSI 235.0  Low Side PSI 70.0  Level Legs 2  Interior Drawers Yes                                                                                                                                                                                                                                                                                                                                                                                                                                                                                                                                                                                                                    | Cabinet                                                                                                                                                                                                                      | White                                                                                                                           |
| Safety         1.3           Weight         105.0 lbs. (48 kg)           Shipping Weight         120.0 lbs. (54 kg)           Parts & Labor Warranty         1 Year           Compressor Warranty         5 Years           UPC         761101038711           Freezer           Door Swing         RHD           Reversible         Factory Reversible           Interior Height         24.25" (62 cm)           Interior Width         17.75" (45 cm)           Interior Depth         16.5" (42 cm)           Thermostat Type         Dial           Refrigerant Type         R134a           Refrigerant Amount         2.7 oz.           High Side PSI         235.0           Low Side PSI         70.0           Level Legs         2           Interior Drawers         Yes                                                                                                                                                                                                                                                                                                        | US Electrical Safety                                                                                                                                                                                                         | UL                                                                                                                              |
| Weight 105.0 lbs. (48 kg) Shipping Weight 120.0 lbs. (54 kg) Parts & Labor Warranty 1 Year Compressor Warranty 5 Years UPC 761101038711  Freezer Door Swing RHD Reversible Factory Reversible Interior Height 24.25" (62 cm) Interior Width 17.75" (45 cm) Interior Depth 16.5" (42 cm) Thermostat Type Dial Refrigerant Type R134a Refrigerant Amount 2.7 oz. High Side PSI 235.0 Low Side PSI 70.0 Level Legs 2 Interior Drawers Yes                                                                                                                                                                                                                                                                                                                                                                                                                                                                                                                                                                                                                                                      |                                                                                                                                                                                                                              | ULC                                                                                                                             |
| Shipping Weight 120.0 lbs. (54 kg) Parts & Labor Warranty 1 Year Compressor Warranty 5 Years UPC 761101038711  Freezer  Door Swing RHD Reversible Factory Reversible Interior Height 24.25" (62 cm) Interior Width 17.75" (45 cm) Interior Depth 16.5" (42 cm) Thermostat Type Dial Refrigerant Type R134a Refrigerant Amount 2.7 oz. High Side PSI 235.0 Low Side PSI 70.0 Level Legs 2 Interior Drawers Yes                                                                                                                                                                                                                                                                                                                                                                                                                                                                                                                                                                                                                                                                               | Amps                                                                                                                                                                                                                         | 1.3                                                                                                                             |
| Parts & Labor Warranty         1 Year           Compressor Warranty         5 Years           UPC         761101038711           Freezer         Pactory           Door Swing         RHD           Reversible         Factory Reversible           Interior Height         24.25" (62 cm)           Interior Width         17.75" (45 cm)           Interior Depth         16.5" (42 cm)           Thermostat Type         Dial           Refrigerant Type         R134a           Refrigerant Amount         2.7 oz.           High Side PSI         235.0           Low Side PSI         70.0           Level Legs         2           Interior Drawers         Yes                                                                                                                                                                                                                                                                                                                                                                                                                      | Weight                                                                                                                                                                                                                       | 105.0 lbs. (48 kg)                                                                                                              |
| Compressor Warranty UPC 761101038711  Freezer  Door Swing RHD Reversible Factory Reversible Interior Height 24.25" (62 cm) Interior Width 17.75" (45 cm) Interior Depth 16.5" (42 cm) Thermostat Type Dial Refrigerant Type R134a Refrigerant Amount 2.7 oz. High Side PSI 235.0 Low Side PSI 70.0 Level Legs 2 Interior Drawers Yes                                                                                                                                                                                                                                                                                                                                                                                                                                                                                                                                                                                                                                                                                                                                                        | Shipping Weight                                                                                                                                                                                                              | 120.0 lbs. (54 kg)                                                                                                              |
| UPC         761101038711           Freezer         RHD           Reversible         Factory Reversible           Interior Height         24.25" (62 cm)           Interior Width         17.75" (45 cm)           Interior Depth         16.5" (42 cm)           Thermostat Type         Dial           Refrigerant Type         R134a           Refrigerant Amount         2.7 oz.           High Side PSI         235.0           Low Side PSI         70.0           Level Legs         2           Interior Drawers         Yes                                                                                                                                                                                                                                                                                                                                                                                                                                                                                                                                                         | Parts & Labor Warranty                                                                                                                                                                                                       | 1 Year                                                                                                                          |
| FreezerDoor SwingRHDReversibleFactory ReversibleInterior Height24.25" (62 cm)Interior Width17.75" (45 cm)Interior Depth16.5" (42 cm)Thermostat TypeDialRefrigerant TypeR134aRefrigerant Amount2.7 oz.High Side PSI235.0Low Side PSI70.0Level Legs2Interior DrawersYes                                                                                                                                                                                                                                                                                                                                                                                                                                                                                                                                                                                                                                                                                                                                                                                                                       | Compressor Warranty                                                                                                                                                                                                          | 5 Years                                                                                                                         |
| Door Swing RHD Reversible Factory Reversible Interior Height 24.25" (62 cm) Interior Width 17.75" (45 cm) Interior Depth 16.5" (42 cm) Thermostat Type Dial Refrigerant Type R134a Refrigerant Amount 2.7 oz. High Side PSI 235.0 Low Side PSI 70.0 Level Legs 2 Interior Drawers Yes                                                                                                                                                                                                                                                                                                                                                                                                                                                                                                                                                                                                                                                                                                                                                                                                       | UPC                                                                                                                                                                                                                          | 761101038711                                                                                                                    |
| Reversible Factory Reversible Interior Height 24.25" (62 cm) Interior Width 17.75" (45 cm) Interior Depth 16.5" (42 cm) Thermostat Type Dial Refrigerant Type R134a Refrigerant Amount 2.7 oz. High Side PSI 235.0 Low Side PSI 70.0 Level Legs 2 Interior Drawers Yes                                                                                                                                                                                                                                                                                                                                                                                                                                                                                                                                                                                                                                                                                                                                                                                                                      | Freezer                                                                                                                                                                                                                      |                                                                                                                                 |
| Interior Height         24.25" (62 cm)           Interior Width         17.75" (45 cm)           Interior Depth         16.5" (42 cm)           Thermostat Type         Dial           Refrigerant Type         R134a           Refrigerant Amount         2.7 oz.           High Side PSI         235.0           Low Side PSI         70.0           Level Legs         2           Interior Drawers         Yes                                                                                                                                                                                                                                                                                                                                                                                                                                                                                                                                                                                                                                                                          |                                                                                                                                                                                                                              |                                                                                                                                 |
| Interior Width 17.75" (45 cm) Interior Depth 16.5" (42 cm) Thermostat Type Dial Refrigerant Type R134a Refrigerant Amount 2.7 oz. High Side PSI 235.0 Low Side PSI 70.0 Level Legs 2 Interior Drawers Yes                                                                                                                                                                                                                                                                                                                                                                                                                                                                                                                                                                                                                                                                                                                                                                                                                                                                                   | Door Swing                                                                                                                                                                                                                   | RHD                                                                                                                             |
| Interior Depth 16.5" (42 cm) Thermostat Type Dial Refrigerant Type R134a Refrigerant Amount 2.7 oz. High Side PSI 235.0 Low Side PSI 70.0 Level Legs 2 Interior Drawers Yes                                                                                                                                                                                                                                                                                                                                                                                                                                                                                                                                                                                                                                                                                                                                                                                                                                                                                                                 |                                                                                                                                                                                                                              |                                                                                                                                 |
| Thermostat Type Dial Refrigerant Type R134a Refrigerant Amount 2.7 oz. High Side PSI 235.0 Low Side PSI 70.0 Level Legs 2 Interior Drawers Yes                                                                                                                                                                                                                                                                                                                                                                                                                                                                                                                                                                                                                                                                                                                                                                                                                                                                                                                                              | Reversible                                                                                                                                                                                                                   | Factory Reversible                                                                                                              |
| Refrigerant Type R134a Refrigerant Amount 2.7 oz. High Side PSI 235.0 Low Side PSI 70.0 Level Legs 2 Interior Drawers Yes                                                                                                                                                                                                                                                                                                                                                                                                                                                                                                                                                                                                                                                                                                                                                                                                                                                                                                                                                                   | Reversible Interior Height                                                                                                                                                                                                   | Factory Reversible 24.25" (62 cm)                                                                                               |
| Refrigerant Amount 2.7 oz. High Side PSI 235.0 Low Side PSI 70.0 Level Legs 2 Interior Drawers Yes                                                                                                                                                                                                                                                                                                                                                                                                                                                                                                                                                                                                                                                                                                                                                                                                                                                                                                                                                                                          | Reversible Interior Height Interior Width                                                                                                                                                                                    | Factory Reversible<br>24.25" (62 cm)<br>17.75" (45 cm)                                                                          |
| High Side PSI         235.0           Low Side PSI         70.0           Level Legs         2           Interior Drawers         Yes                                                                                                                                                                                                                                                                                                                                                                                                                                                                                                                                                                                                                                                                                                                                                                                                                                                                                                                                                       | Reversible Interior Height Interior Width Interior Depth                                                                                                                                                                     | Factory Reversible<br>24.25" (62 cm)<br>17.75" (45 cm)<br>16.5" (42 cm)                                                         |
| Low Side PSI 70.0  Level Legs 2  Interior Drawers Yes                                                                                                                                                                                                                                                                                                                                                                                                                                                                                                                                                                                                                                                                                                                                                                                                                                                                                                                                                                                                                                       | Reversible Interior Height Interior Width Interior Depth Thermostat Type                                                                                                                                                     | Factory Reversible 24.25" (62 cm) 17.75" (45 cm) 16.5" (42 cm) Dial                                                             |
| Level Legs 2 Interior Drawers Yes                                                                                                                                                                                                                                                                                                                                                                                                                                                                                                                                                                                                                                                                                                                                                                                                                                                                                                                                                                                                                                                           | Reversible Interior Height Interior Width Interior Depth Thermostat Type Refrigerant Type                                                                                                                                    | Factory Reversible 24.25" (62 cm) 17.75" (45 cm) 16.5" (42 cm) Dial R134a                                                       |
| Interior Drawers Yes                                                                                                                                                                                                                                                                                                                                                                                                                                                                                                                                                                                                                                                                                                                                                                                                                                                                                                                                                                                                                                                                        | Reversible Interior Height Interior Width Interior Depth Thermostat Type Refrigerant Type Refrigerant Amount                                                                                                                 | Factory Reversible 24.25" (62 cm) 17.75" (45 cm) 16.5" (42 cm) Dial R134a 2.7 oz.                                               |
|                                                                                                                                                                                                                                                                                                                                                                                                                                                                                                                                                                                                                                                                                                                                                                                                                                                                                                                                                                                                                                                                                             | Reversible Interior Height Interior Width Interior Depth Thermostat Type Refrigerant Type Refrigerant Amount High Side PSI                                                                                                   | Factory Reversible 24.25" (62 cm) 17.75" (45 cm) 16.5" (42 cm) Dial R134a 2.7 oz. 235.0                                         |
| Drawers Oty 3                                                                                                                                                                                                                                                                                                                                                                                                                                                                                                                                                                                                                                                                                                                                                                                                                                                                                                                                                                                                                                                                               | Reversible Interior Height Interior Width Interior Depth Thermostat Type Refrigerant Type Refrigerant Amount High Side PSI Low Side PSI                                                                                      | Factory Reversible 24.25" (62 cm) 17.75" (45 cm) 16.5" (42 cm) Dial R134a 2.7 oz. 235.0 70.0                                    |
| Diaweis Qiy 3                                                                                                                                                                                                                                                                                                                                                                                                                                                                                                                                                                                                                                                                                                                                                                                                                                                                                                                                                                                                                                                                               | Reversible Interior Height Interior Width Interior Depth Thermostat Type Refrigerant Type Refrigerant Amount High Side PSI Low Side PSI Level Legs                                                                           | Factory Reversible 24.25" (62 cm) 17.75" (45 cm) 16.5" (42 cm) Dial R134a 2.7 oz. 235.0 70.0                                    |
| Compressor Step Height 6.5" (17 cm)                                                                                                                                                                                                                                                                                                                                                                                                                                                                                                                                                                                                                                                                                                                                                                                                                                                                                                                                                                                                                                                         | Reversible Interior Height Interior Width Interior Depth Thermostat Type Refrigerant Type Refrigerant Amount High Side PSI Low Side PSI Level Legs                                                                           | Factory Reversible 24.25" (62 cm) 17.75" (45 cm) 16.5" (42 cm) Dial R134a 2.7 oz. 235.0 70.0                                    |
| Compressor Step Width 17.5" (44 cm)                                                                                                                                                                                                                                                                                                                                                                                                                                                                                                                                                                                                                                                                                                                                                                                                                                                                                                                                                                                                                                                         | Reversible Interior Height Interior Width Interior Depth Thermostat Type Refrigerant Type Refrigerant Amount High Side PSI Low Side PSI Level Legs Interior Drawers Drawers Qty                                              | Factory Reversible 24.25" (62 cm) 17.75" (45 cm) 16.5" (42 cm) Dial R134a 2.7 oz. 235.0 70.0 2 Yes                              |
| Compressor Step Depth 5.5" (14 cm)                                                                                                                                                                                                                                                                                                                                                                                                                                                                                                                                                                                                                                                                                                                                                                                                                                                                                                                                                                                                                                                          | Reversible Interior Height Interior Width Interior Depth Thermostat Type Refrigerant Type Refrigerant Amount High Side PSI Low Side PSI Level Legs Interior Drawers Drawers Qty Compressor Step Height                       | Factory Reversible 24.25" (62 cm) 17.75" (45 cm) 16.5" (42 cm) Dial R134a 2.7 oz. 235.0 70.0 2 Yes 3 6.5" (17 cm)               |
| Temperature Range -12°C to -25°C                                                                                                                                                                                                                                                                                                                                                                                                                                                                                                                                                                                                                                                                                                                                                                                                                                                                                                                                                                                                                                                            | Reversible Interior Height Interior Width Interior Depth Thermostat Type Refrigerant Type Refrigerant Amount High Side PSI Low Side PSI Level Legs Interior Drawers Drawers Qty Compressor Step Height Compressor Step Width | Factory Reversible 24.25" (62 cm) 17.75" (45 cm) 16.5" (42 cm) Dial R134a 2.7 oz. 235.0 70.0 2 Yes 3 6.5" (17 cm) 17.5" (44 cm) |