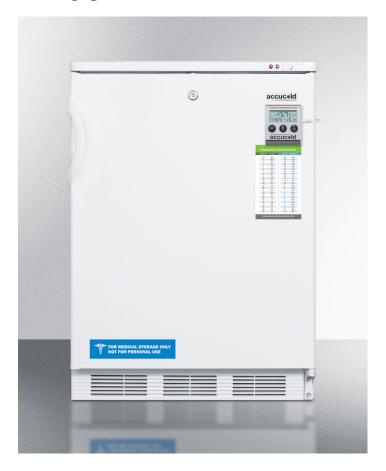

## accuc@ld

# VT65MLMED

33.5" x 23.63" x 23.5" (H x W x D)

24" wide all-freezer for freestanding use capable of -25° C operation; includes audible alarm, lock, and hospital grade plug

#### **Highlights:**

-25° C operation for safe storage of temperature sensitive materials

Includes a hospital grade cord with a 'green dot' plug

High temperature alarm includes external temperature readout