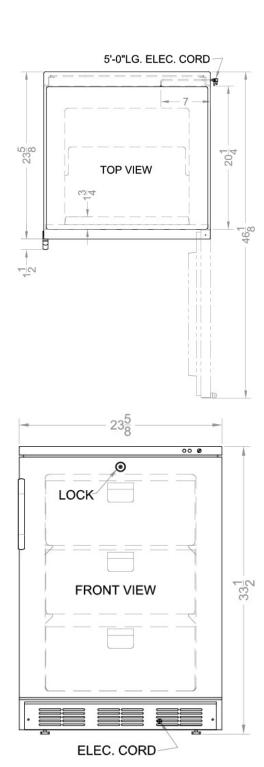

### VT65MLPLUS2 Specifications:

| Overview                                                                                                                                                                                                          |                                                                                                                       |
|-------------------------------------------------------------------------------------------------------------------------------------------------------------------------------------------------------------------|-----------------------------------------------------------------------------------------------------------------------|
| Height of Cabinet                                                                                                                                                                                                 | 33.5" (85 cm)                                                                                                         |
| Width                                                                                                                                                                                                             | 23.63" (60 cm)                                                                                                        |
| Depth                                                                                                                                                                                                             | 23.5" (60 cm)                                                                                                         |
| Depth with Handle                                                                                                                                                                                                 | 25.13" (64 cm)                                                                                                        |
| Depth with door at 90°                                                                                                                                                                                            | 46.13" (117 cm)                                                                                                       |
| Capacity                                                                                                                                                                                                          | 3.2 cu.ft. (91 L)                                                                                                     |
| Defrost Type                                                                                                                                                                                                      | Manual                                                                                                                |
| Door                                                                                                                                                                                                              | White                                                                                                                 |
| Cabinet                                                                                                                                                                                                           | White                                                                                                                 |
| US Electrical Safety                                                                                                                                                                                              | ETL                                                                                                                   |
| Canadian Electrical<br>Safety                                                                                                                                                                                     | ETL-C                                                                                                                 |
| Amps                                                                                                                                                                                                              | 1.3                                                                                                                   |
| Voltage/Frequency                                                                                                                                                                                                 | 115 V AC/60 Hz                                                                                                        |
| Weight                                                                                                                                                                                                            | 105.0 lbs. (48 kg)                                                                                                    |
| Shipping Weight                                                                                                                                                                                                   | 110.0 lbs. (50 kg)                                                                                                    |
| Parts & Labor Warranty                                                                                                                                                                                            | 1 Year                                                                                                                |
| Compressor Warranty                                                                                                                                                                                               | 5 Years                                                                                                               |
| UPC                                                                                                                                                                                                               | 761101058047                                                                                                          |
|                                                                                                                                                                                                                   |                                                                                                                       |
| Freezer                                                                                                                                                                                                           |                                                                                                                       |
| Freezer  Door Swing                                                                                                                                                                                               | RHD                                                                                                                   |
|                                                                                                                                                                                                                   | RHD                                                                                                                   |
| Door Swing                                                                                                                                                                                                        |                                                                                                                       |
| Door Swing<br>Reversible                                                                                                                                                                                          | RHD<br>Factory Reversible<br>24.25" (62 cm)                                                                           |
| Door Swing Reversible Interior Height                                                                                                                                                                             | RHD<br>Factory Reversible<br>24.25" (62 cm)<br>17.75" (45 cm)                                                         |
| Door Swing Reversible Interior Height Interior Width                                                                                                                                                              | RHD<br>Factory Reversible                                                                                             |
| Door Swing Reversible Interior Height Interior Width Interior Depth                                                                                                                                               | RHD Factory Reversible 24.25" (62 cm) 17.75" (45 cm) 16.5" (42 cm) Dial                                               |
| Door Swing Reversible Interior Height Interior Width Interior Depth Thermostat Type                                                                                                                               | RHD Factory Reversible 24.25" (62 cm) 17.75" (45 cm) 16.5" (42 cm) Dial R134a                                         |
| Door Swing Reversible Interior Height Interior Width Interior Depth Thermostat Type Refrigerant Type                                                                                                              | RHD Factory Reversible 24.25" (62 cm) 17.75" (45 cm) 16.5" (42 cm) Dial R134a 2.7 oz.                                 |
| Door Swing Reversible Interior Height Interior Width Interior Depth Thermostat Type Refrigerant Type Refrigerant Amount                                                                                           | RHD Factory Reversible 24.25" (62 cm) 17.75" (45 cm) 16.5" (42 cm) Dial R134a 2.7 oz. 235.0                           |
| Door Swing Reversible Interior Height Interior Width Interior Depth Thermostat Type Refrigerant Type Refrigerant Amount High Side PSI                                                                             | RHD Factory Reversible 24.25" (62 cm) 17.75" (45 cm) 16.5" (42 cm) Dial R134a 2.7 oz. 235.0                           |
| Door Swing Reversible Interior Height Interior Width Interior Depth Thermostat Type Refrigerant Type Refrigerant Amount High Side PSI Low Side PSI                                                                | RHD Factory Reversible 24.25" (62 cm) 17.75" (45 cm) 16.5" (42 cm) Dial R134a 2.7 oz. 235.0 70.0                      |
| Door Swing Reversible Interior Height Interior Width Interior Depth Thermostat Type Refrigerant Type Refrigerant Amount High Side PSI Low Side PSI Level Legs                                                     | RHD Factory Reversible 24.25" (62 cm) 17.75" (45 cm) 16.5" (42 cm) Dial R134a 2.7 oz. 235.0 70.0 2                    |
| Door Swing Reversible Interior Height Interior Width Interior Depth Thermostat Type Refrigerant Type Refrigerant Amount High Side PSI Low Side PSI Level Legs Interior Drawers                                    | RHD Factory Reversible 24.25" (62 cm) 17.75" (45 cm) 16.5" (42 cm) Dial R134a 2.7 oz. 235.0 70.0 2 Yes                |
| Door Swing Reversible Interior Height Interior Width Interior Depth Thermostat Type Refrigerant Type Refrigerant Amount High Side PSI Low Side PSI Level Legs Interior Drawers Drawers Qty                        | RHD Factory Reversible 24.25" (62 cm) 17.75" (45 cm) 16.5" (42 cm) Dial R134a 2.7 oz. 235.0 70.0 2 Yes 3 6.5" (17 cm) |
| Door Swing Reversible Interior Height Interior Width Interior Depth Thermostat Type Refrigerant Type Refrigerant Amount High Side PSI Low Side PSI Level Legs Interior Drawers Drawers Qty Compressor Step Height | RHD Factory Reversible 24.25" (62 cm) 17.75" (45 cm) 16.5" (42 cm)                                                    |