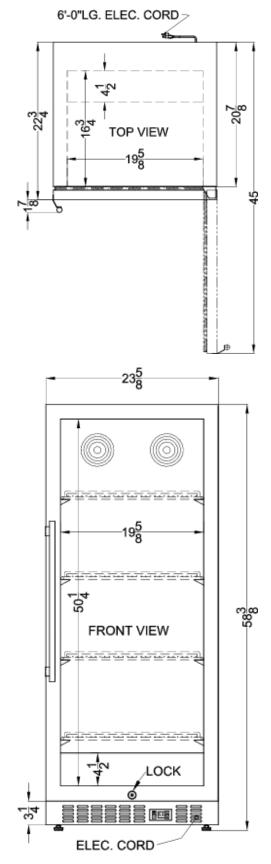

### FFAR12W Specifications:

| Overview                      |                     |  |
|-------------------------------|---------------------|--|
| Height of Cabinet             | 58.38" (148 cm)     |  |
| Width                         | 23.63" (60 cm)      |  |
| Depth                         | 22.75" (58 cm)      |  |
| Depth with Handle             | 24.63" (63 cm)      |  |
| Depth with door at 90°        | 45.0" (114 cm)      |  |
| Capacity                      | 10.1 cu.ft. (286 L) |  |
| Defrost Type                  | Automatic           |  |
| Door                          | White               |  |
| Cabinet                       | White               |  |
| US Electrical Safety          | ETL                 |  |
| Canadian Electrical<br>Safety | ETL-C               |  |
| Sanitation                    | ETL-S               |  |
| Other Energy Info             | 120 Volts / 60 Hz.  |  |
| Amps                          | 1.7                 |  |
| Weight                        | 145.0 lbs. (66 kg)  |  |
| Shipping Weight               | 150.0 lbs. (68 kg)  |  |
| Parts & Labor Warranty        | 1 Year              |  |
| Compressor Warranty           | 5 Years             |  |
| UPC                           | 761101049069        |  |
| Refrigerator Features         |                     |  |
| Door Swing                    | RHD                 |  |
| Reversible                    | Yes                 |  |
| Shelf Type                    | Chrome              |  |
| Shelf Qty                     | 4                   |  |
| Adjustable Shelves            | Yes                 |  |
| Thermostat Type               | Digital             |  |
| Fan Type                      | Interior            |  |
| Refrigerant Type              | R600a               |  |
| Refrigerant Amount            | 1.66oz.             |  |
| High Side PSI                 | 270.0               |  |
| Low Side PSI                  | 105.0               |  |
| Interior Light                | Yes                 |  |
| Temperature Range             | 2º to 6ºC           |  |
| Dimensions                    |                     |  |
| Interior Height               | 50.25" (128 cm)     |  |
| Interior Width                | 19.63" (50 cm)      |  |
|                               |                     |  |
| Interior Depth                | 16.75" (43 cm)      |  |

| Compressor Step Height | 4.5" (11 cm)   |
|------------------------|----------------|
| Compressor Step Width  | 19.63" (50 cm) |
| Compressor Step Depth  | 4.5" (11 cm)   |
|                        |                |