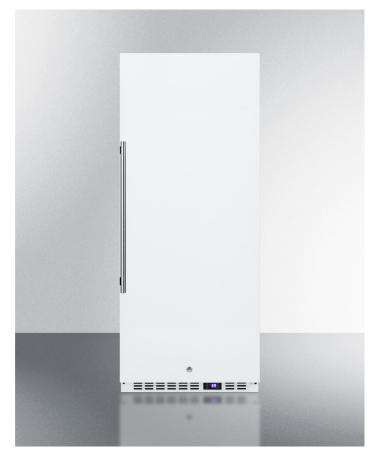

# FFAR12W

#### 58.38" x 23.63" x 22.75" (H x W x D)

10.1 cu.ft. commercial all-refrigerator with stainless steel interior, white exterior, digital thermostat, lock, and automatic defrost operation