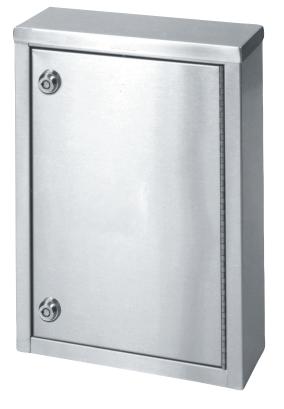

## Single Door Narcotic Cabinet - #181401

Constructed of durable, heavy duty stainless steel and meet schedule 2 drug storage requirements. They have a strong piano hinged door and two adjustable aluminum shelves for added storage capacity. The ambit top of the cabinet lifts so that the unit can be flipped to accommodate left or right door access. The double wafer locks with heavy gauge locking cams keep contents secure. Three keys are included for each of the locks. Cabinets have pre-drilled holes that are reinforced with stainless steel mounting discs for wall attachment. These units are warranted for life & include 1 year on the locks.

- Stainless steel single door cabinet with 2 shelves
- Ambi top for left/right door access
- Double wafer lock security 3 keys/lock included
- Pre-drilled holes reinforced with stainless steel mounting discs
- Measures 15"H by 11"W and 4"D
- Unit Has lifetime Warranty (1 Year On Locks)