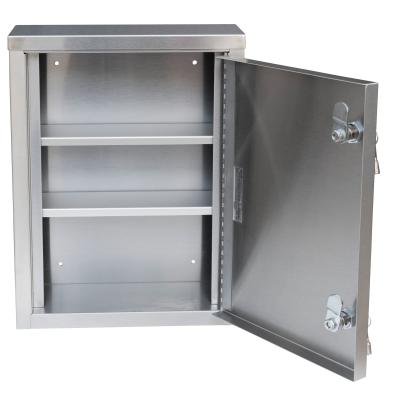

## Single Door Narcotic Cabinet - #181401

Constructed of durable, heavy duty stainless steel and meet schedule 2 drug storage requirements. They have a strong piano hinged door and two adjustable aluminum shelves for added storage capacity. The ambit top of the cabinet lifts so that the unit can be flipped to accommodate left or right door access. The double wafer locks with heavy gauge locking cams keep contents secure. Three keys are included for each of the locks. Cabinets have pre-drilled holes that are reinforced with stainless steel mounting discs for wall attachment. These units are warranted for life & include 1 year on the locks.

- Stainless steel single door cabinet with 2 shelves
- Ambi top for left/right door access
- Double wafer lock security 3 keys/lock included
- Pre-drilled holes reinforced with stainless steel mounting discs
- Measures 15"H by 11"W and 4"D
- Unit Has lifetime Warranty (1 Year On Locks)