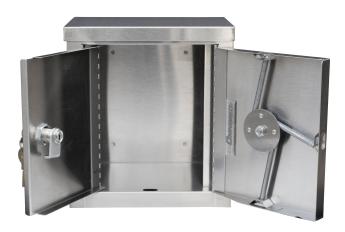

## Mini Narcotic Cabinet - #181501

Constructed of durable, heavy duty stainless steel and meet schedule 2 drug storage requirements. They have strong piano hinged doors and a two door, dual locking system to ensure content security. The outside door has a triple bolt wafer lock which opens to a second door secured by a flat key lock with a heavy gauge locking cam. Three extra keys are included for each lock. The ambit top of the cabinet lifts so that the unit can be flipped to accommodate left or right outer door access. Pre-drilled holes that are reinforced with stainless steel mounting discs ensure stable wall attachment. These units are warranted for life & include 1 year on the locks.

- Mini stainless steel double door cabinet
- Triple bolt wafer and flat key lock security 3 keys/lock included
- Ambi top for left/right outer door access
- Pre-drilled holes reinforced with stainless steel mounting discs
- Measures 9"H by 8"W by 5%"D
- Unit Has lifetime Warranty (1 Year On Locks)