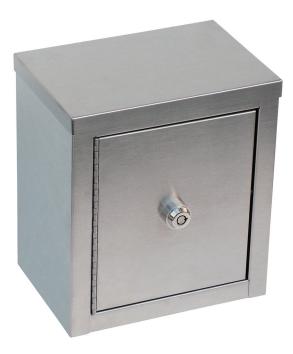

## Mini Narcotic Cabinet - #181501

Constructed of durable, heavy duty stainless steel and meet schedule 2 drug storage requirements. They have strong piano hinged doors and a two door, dual locking system to ensure content security. The outside door has a triple bolt wafer lock which opens to a second door secured by a flat key lock with a heavy gauge locking cam. Three extra keys are included for each lock. The ambit top of the cabinet lifts so that the unit can be flipped to accommodate left or right outer door access. Pre-drilled holes that are reinforced with stainless steel mounting discs ensure stable wall attachment. These units are warranted for life & include 1 year on the locks.

- Mini stainless steel double door cabinet
- Triple bolt wafer and flat key lock security 3 keys/lock included
- Ambi top for left/right outer door access
- Pre-drilled holes reinforced with stainless steel mounting discs
- Measures 9"H by 8"W by 5%"D
- Unit Has lifetime Warranty (1 Year On Locks)