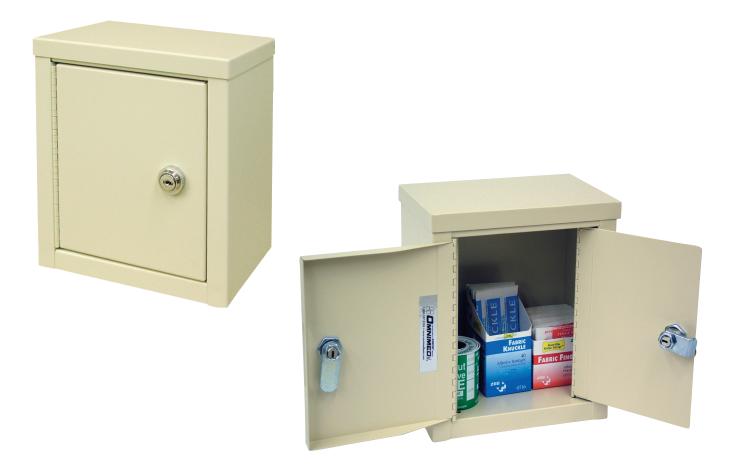

## Economy Narcotic Cabinet - #182100

Cabinet is made of heavy gauge steel with a beige powder coated finish and are built to meet schedule 2 drug storage requirements. They have a two door, dual flat key locking system to ensure content security. The outside and inner door are secured with a heavy gauge locking cam. Three extra keys are included for each lock. The ambi top of the cabinet lifts so that the unit can be flipped to accommodate left or right outer door access. Pre-drilled holes ensure stable wall attachment. These units are warranted for life & include 1 year on the locks.

- Mini double door cabinet powder coated steel
- Heavy gauge locking cam security
- 3 keys/lock included
- Ambi top for left/right outer door access
- Pre-drilled mounting holes
- Measures 9"H by 8"W by 5 %"D
- Unit Has lifetime Warranty (1 Year On Locks)