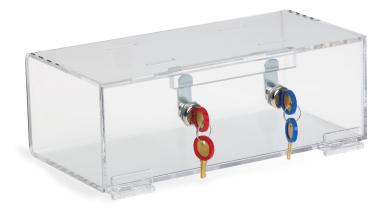

## Double Lock Clear Acrylic Refrigerator Lock Box **#183002**

Double Lock, Duel Key Lock box Designed for the storage of insulin or other refrigerated medicines Predrilled for mounting to underside of wire, glass shelves or cabinets (hardware included).

- Constructed of <sup>3</sup>/<sub>16</sub>"clear acrylic
- Double Lock
- Measures 2.875"H x 8.25"W x 6"D