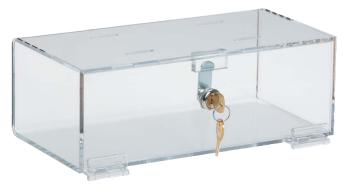

Designed for the storage of insulin or other refrigerated medicines. (hardware included).

- Measures 2.75"H x 8.25 "W x 4.5"D
- Constructed of 3/16" clear acrylic