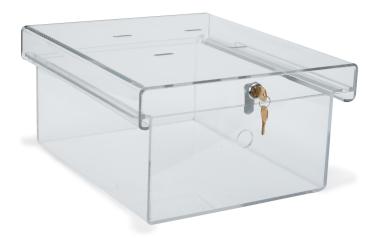

## Clear Acrylic Refrigerator Lock Box #183000

Omnimed acrylic refrigerator lock boxes are designed for the storage of insulin or other Refrigerated medicines. Each box is keyed differently using a flat key lock however they can be keyed alike upon request. Boxes have pre-drilled holes for mounting to the underside of wire, glass shelves or cabinets and include the mounting hardware. Units measure 4 1/2H x 12W x 6D. (Hardware included\*).