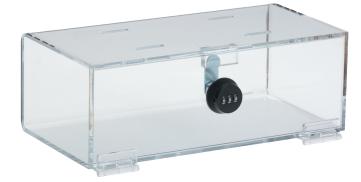

- Constructed of <sup>3</sup>/<sub>6</sub>"clear acrylic
- Combination Lock
- Measures 4.25"H x 12"W x 6"D