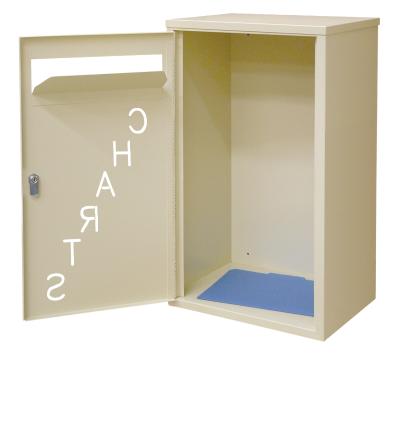

## Medical Records DropBox - #209100

Omnimed medical records drop boxes are constructed of welded heavy gauge steel that is powder coated in Beige or light Grey for an easy to care for finish. This box is has clear cutouts that identify "charts" below the drop opening and accepts charts that are up to 3 inches thick. It has a flat key lock and can be keyed like other units or differently if specified. The unit can be wall mounted or positioned on a floor and measures 26 3/4 H x 16 W x 12 D. These Units have a 5 Year Warranty Included.

## **Features:**

**Construction:**Welded Steel **Size:**26<sup>3</sup>/<sub>4</sub>"H x 16"W x 12"D **Slot Opening:**1<sup>3</sup>/<sub>4</sub>"H x 11<sup>7</sup>/<sub>8</sub>"W

- Unit keyed the same unless specified
- Can be wall mounted or used as a floor unit
- Accepts charts up to 3" thick
- 5 Year Warranty Included