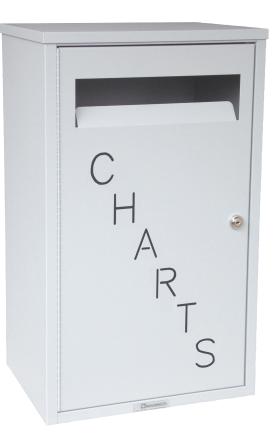

## Medical Records DropBox - #209100

Omnimed medical records drop boxes are constructed of welded heavy gauge steel that is powder coated in Beige or light Grey for an easy to care for finish. This box is has clear cutouts that identify "charts" below the drop opening and accepts charts that are up to 3 inches thick. It has a flat key lock and can be keyed like other units or differently if specified. The unit can be wall mounted or positioned on a floor and measures 26 3/4 H x 16 W x 12 D. These Units have a 5 Year Warranty Included.

## **Features:**

**Construction:**Welded Steel **Size:**26<sup>3</sup>/<sub>4</sub>"H x 16"W x 12"D **Slot Opening:**1<sup>3</sup>/<sub>4</sub>"H x 11<sup>7</sup>/<sub>8</sub>"W

- Unit keyed the same unless specified
- Can be wall mounted or used as a floor unit
- Accepts charts up to 3" thick
- 5 Year Warranty Included