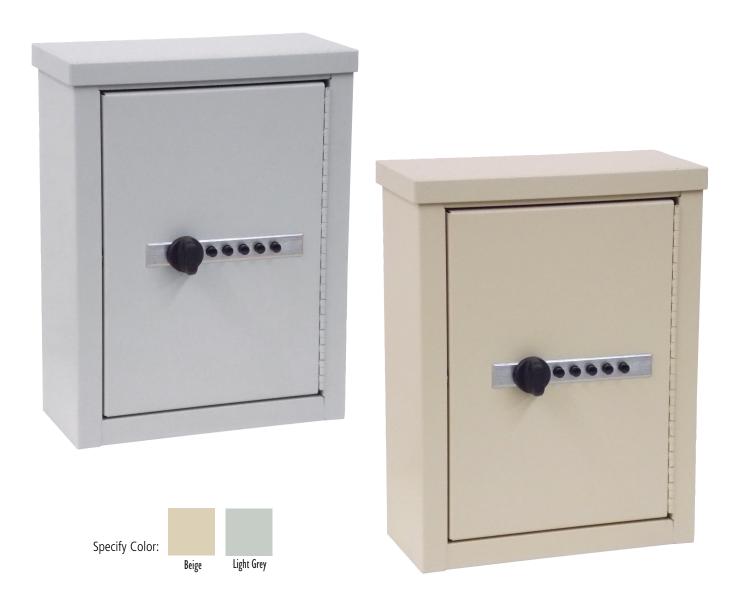

## Wall Storage Cabinet - #291609COMBO

Wall storage cabinets are made of heavy gauge steel with a powder coated finish that will match the durability of the cabinet construction. Each unit comes with one shelf for added storage space and a push button combination lock to keep contents secure. Cabinets are designed with an ambi-top for left or right door access and four holes for easy mounting. These Units include a 5 year warranty.

- Durable powder coated steel construction
- One adjustable storage shelf
- Push button combination lock
- Ambi-top for left or right door mounting
- Measures 12"H by 9"W by 4"D
- Beige & Light Grey / Custom colors also available
- 5 Year Warranty Included