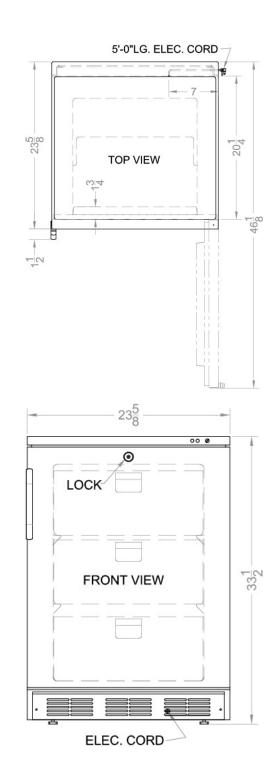

### VT65MLPRO Specifications:

| Overview                                                                                                                                                                                                                                                 |                                                                                                                                        |
|----------------------------------------------------------------------------------------------------------------------------------------------------------------------------------------------------------------------------------------------------------|----------------------------------------------------------------------------------------------------------------------------------------|
| Height of Cabinet                                                                                                                                                                                                                                        | 33.5" (85 cm)                                                                                                                          |
| Width                                                                                                                                                                                                                                                    | 23.63" (60 cm)                                                                                                                         |
| Depth                                                                                                                                                                                                                                                    | 23.5" (60 cm)                                                                                                                          |
| Depth with Handle                                                                                                                                                                                                                                        | 25.13" (64 cm)                                                                                                                         |
| Depth with door at 90°                                                                                                                                                                                                                                   | 46.13" (117 cm)                                                                                                                        |
| Capacity                                                                                                                                                                                                                                                 | 3.2 cu.ft. (91 L)                                                                                                                      |
| Defrost Type                                                                                                                                                                                                                                             | Manual                                                                                                                                 |
| Door                                                                                                                                                                                                                                                     | White                                                                                                                                  |
| Cabinet                                                                                                                                                                                                                                                  | White                                                                                                                                  |
| US Electrical Safety                                                                                                                                                                                                                                     | ETL                                                                                                                                    |
| Canadian Electrical<br>Safety                                                                                                                                                                                                                            | ETL-C                                                                                                                                  |
| Amps                                                                                                                                                                                                                                                     | 1.3                                                                                                                                    |
| Weight                                                                                                                                                                                                                                                   | 105.0 lbs. (48 kg)                                                                                                                     |
| Shipping Weight                                                                                                                                                                                                                                          | 110.0 lbs. (50 kg)                                                                                                                     |
| Parts & Labor Warranty                                                                                                                                                                                                                                   | 1 Year                                                                                                                                 |
| Compressor Warranty                                                                                                                                                                                                                                      | 5 Years                                                                                                                                |
| UPC                                                                                                                                                                                                                                                      | 761101057248                                                                                                                           |
|                                                                                                                                                                                                                                                          |                                                                                                                                        |
| Freezer                                                                                                                                                                                                                                                  |                                                                                                                                        |
| Freezer<br>Door Swing                                                                                                                                                                                                                                    | RHD                                                                                                                                    |
|                                                                                                                                                                                                                                                          | RHD<br>Yes                                                                                                                             |
| Door Swing                                                                                                                                                                                                                                               |                                                                                                                                        |
| Door Swing<br>Reversible                                                                                                                                                                                                                                 | Yes                                                                                                                                    |
| Door Swing<br>Reversible<br>Interior Height                                                                                                                                                                                                              | Yes<br>24.25" (62 cm)                                                                                                                  |
| Door Swing<br>Reversible<br>Interior Height<br>Interior Width                                                                                                                                                                                            | Yes<br>24.25" (62 cm)<br>17.75" (45 cm)                                                                                                |
| Door Swing<br>Reversible<br>Interior Height<br>Interior Width<br>Interior Depth                                                                                                                                                                          | Yes<br>24.25" (62 cm)<br>17.75" (45 cm)<br>16.5" (42 cm)                                                                               |
| Door Swing<br>Reversible<br>Interior Height<br>Interior Width<br>Interior Depth<br>Thermostat Type                                                                                                                                                       | Yes<br>24.25" (62 cm)<br>17.75" (45 cm)<br>16.5" (42 cm)<br>Dial                                                                       |
| Door Swing<br>Reversible<br>Interior Height<br>Interior Width<br>Interior Depth<br>Thermostat Type<br>Refrigerant Type                                                                                                                                   | Yes<br>24.25" (62 cm)<br>17.75" (45 cm)<br>16.5" (42 cm)<br>Dial<br>R134a                                                              |
| Door Swing<br>Reversible<br>Interior Height<br>Interior Width<br>Interior Depth<br>Thermostat Type<br>Refrigerant Type<br>Refrigerant Amount                                                                                                             | Yes<br>24.25" (62 cm)<br>17.75" (45 cm)<br>16.5" (42 cm)<br>Dial<br>R134a<br>2.7 oz.                                                   |
| Door Swing<br>Reversible<br>Interior Height<br>Interior Width<br>Interior Depth<br>Thermostat Type<br>Refrigerant Type<br>Refrigerant Amount<br>High Side PSI                                                                                            | Yes<br>24.25" (62 cm)<br>17.75" (45 cm)<br>16.5" (42 cm)<br>Dial<br>R134a<br>2.7 oz.<br>235.0                                          |
| Door Swing<br>Reversible<br>Interior Height<br>Interior Width<br>Interior Depth<br>Thermostat Type<br>Refrigerant Type<br>Refrigerant Amount<br>High Side PSI<br>Low Side PSI                                                                            | Yes<br>24.25" (62 cm)<br>17.75" (45 cm)<br>16.5" (42 cm)<br>Dial<br>R134a<br>2.7 oz.<br>235.0<br>70.0                                  |
| Door Swing<br>Reversible<br>Interior Height<br>Interior Width<br>Interior Depth<br>Thermostat Type<br>Refrigerant Type<br>Refrigerant Amount<br>High Side PSI<br>Low Side PSI<br>Level Legs                                                              | Yes<br>24.25" (62 cm)<br>17.75" (45 cm)<br>16.5" (42 cm)<br>Dial<br>R134a<br>2.7 oz.<br>235.0<br>70.0<br>2                             |
| Door Swing<br>Reversible<br>Interior Height<br>Interior Width<br>Interior Depth<br>Thermostat Type<br>Refrigerant Type<br>Refrigerant Amount<br>High Side PSI<br>Low Side PSI<br>Level Legs<br>Interior Drawers                                          | Yes<br>24.25" (62 cm)<br>17.75" (45 cm)<br>16.5" (42 cm)<br>Dial<br>R134a<br>2.7 oz.<br>235.0<br>70.0<br>2<br>Yes                      |
| Door Swing<br>Reversible<br>Interior Height<br>Interior Width<br>Interior Depth<br>Thermostat Type<br>Refrigerant Type<br>Refrigerant Amount<br>High Side PSI<br>Low Side PSI<br>Level Legs<br>Interior Drawers<br>Drawers Qty                           | Yes<br>24.25" (62 cm)<br>17.75" (45 cm)<br>16.5" (42 cm)<br>Dial<br>R134a<br>2.7 oz.<br>235.0<br>70.0<br>2<br>Yes<br>3                 |
| Door Swing<br>Reversible<br>Interior Height<br>Interior Width<br>Interior Depth<br>Thermostat Type<br>Refrigerant Type<br>Refrigerant Amount<br>High Side PSI<br>Low Side PSI<br>Level Legs<br>Interior Drawers<br>Drawers Qty<br>Compressor Step Height | Yes<br>24.25" (62 cm)<br>17.75" (45 cm)<br>16.5" (42 cm)<br>Dial<br>R134a<br>2.7 oz.<br>235.0<br>70.0<br>2<br>Yes<br>3<br>6.5" (17 cm) |