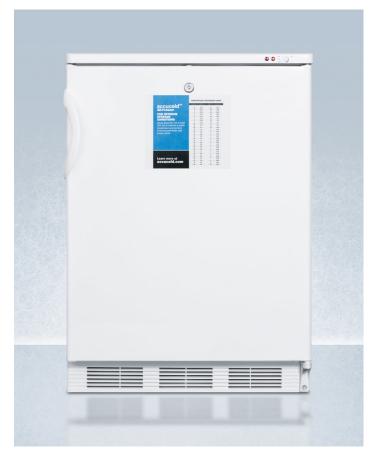

## accucold

# VT65MLPRO

#### 33.5" x 23.63" x 23.5" (H x W x D)

24" wide -25°C all-freezer for freestanding use, manual defrost with a lock and probe hole for user-installed monitoring equipment

#### **Highlights:**

Factory installed access port allows users to install their own monitoring equipment

 $\mbox{-}25^{\rm o}$  C operation for safe storage of temperature sensitive materials

Ideal 24" footprint offers large capacity in a slim fit