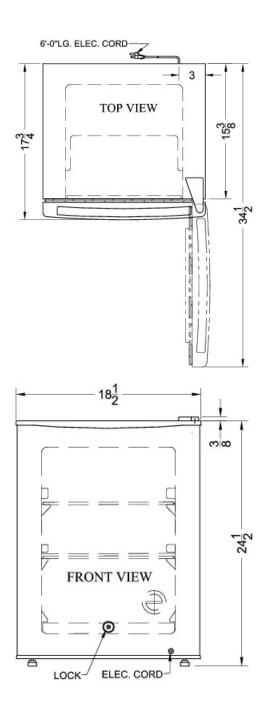

### **FS30LPRO Specifications:**

| Overview                                             |                              |  |
|------------------------------------------------------|------------------------------|--|
| Height of Cabinet                                    | 24.5" (62 cm)                |  |
| Height to Hinge Cap                                  | 24.63" (63 cm)               |  |
| Width                                                | 18.5" (47 cm)                |  |
| Depth                                                | 17.75" (45 cm)               |  |
| Depth with door at 90°                               | 34.5" (88 cm)                |  |
| Capacity                                             | 1.8 cu.ft. (51 L)            |  |
| Defrost Type                                         | Manual                       |  |
| Door                                                 | White                        |  |
| Cabinet                                              | White                        |  |
| US Electrical Safety                                 | ETL                          |  |
| Canadian Electrical Safety                           | ETL-C                        |  |
| Amps                                                 | 0.8                          |  |
| Voltage/Frequency                                    | 115 V AC/60 Hz               |  |
| Weight                                               | 50.0 lbs. (23 kg)            |  |
| Shipping Weight                                      | 72.0 lbs. (33 kg)            |  |
| Parts & Labor Warranty                               | 1 Year                       |  |
| Compressor Warranty                                  | 5 Years                      |  |
| UPC                                                  | 761101057316                 |  |
| Freezer                                              |                              |  |
| Door Swing                                           | RHD                          |  |
| Reversible                                           | Yes                          |  |
| Interior Height                                      | 18.63" (47 cm)               |  |
| Interior Width                                       | 13.38" (34 cm)               |  |
| Interior Depth                                       | 13.0" (33 cm)                |  |
| Shelf Type                                           | Wire                         |  |
| Shelf Qty                                            | 2                            |  |
| Thermostat Type                                      | Dial                         |  |
|                                                      |                              |  |
| Refrigerant Type                                     | R600a                        |  |
| Refrigerant Type Refrigerant Amount                  | R600a<br>0.8 oz.             |  |
|                                                      |                              |  |
| Refrigerant Amount                                   | 0.8 oz.                      |  |
| Refrigerant Amount Level Legs                        | 0.8 oz.<br>2                 |  |
| Refrigerant Amount Level Legs Compressor Step Height | 0.8 oz.<br>2<br>8.0" (20 cm) |  |