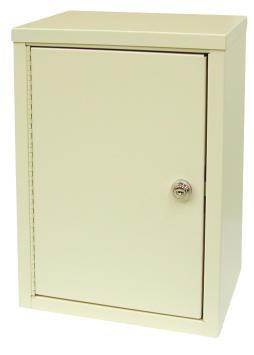

## Economy Narcotic Cabinet - #182150

Cabinets is made of heavy gauge steel with a beige powder coated finish and are built to meet schedule 2 drug storage requirements. They have a double door dual flat key locking system to ensure content security. The outside and inner door are secured with a heavy gauge locking cam. Three extra keys are included for each lock. The ambi top of the cabinet lifts so that the unit can be flipped to accommodate left or right outer door access. Its two aluminum shelves are adjustable and increase storage capacity. Pre-drilled holes ensure stable wall attachment. These units are warranted for life & include 1 year on the locks.

- Powder coated steel double door cabinet with 2 shelves
- Ambi top for left/right door access
- Heavy gauge locking cam security
- 3 keys/lock included
- Pre-drilled holes mounting holes
- Measures 15"H by 11'W and 8"D
- Unit Has lifetime Warranty (1 Year On Locks)