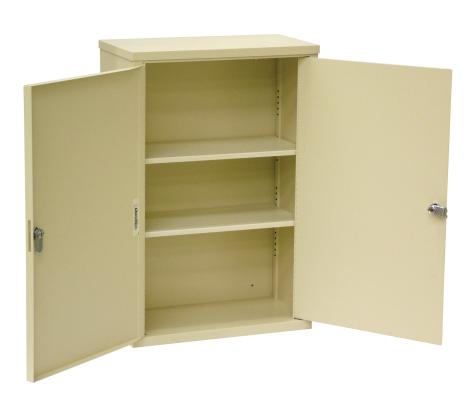

## Economy Narcotic Cabinet - #182150

Cabinets is made of heavy gauge steel with a beige powder coated finish and are built to meet schedule 2 drug storage requirements. They have a double door dual flat key locking system to ensure content security. The outside and inner door are secured with a heavy gauge locking cam. Three extra keys are included for each lock. The ambi top of the cabinet lifts so that the unit can be flipped to accommodate left or right outer door access. Its two aluminum shelves are adjustable and increase storage capacity. Pre-drilled holes ensure stable wall attachment. These units are warranted for life & include 1 year on the locks.

- Powder coated steel double door cabinet with 2 shelves
- Ambi top for left/right door access
- Heavy gauge locking cam security
- 3 keys/lock included
- Pre-drilled holes mounting holes
- Measures 15"H by 11'W and 8"D
- Unit Has lifetime Warranty (1 Year On Locks)