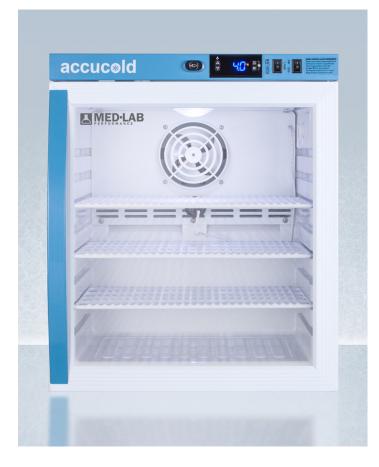

## accucold

#### 21.5" x 17.5" x 19.75" (H x W x D)

Performance series Med-Lab 1 cu.ft. compact all-refrigerator

#### **Highlights:**

Intelligent microprocessor digital temperature controller

Improved temperature accuracy with a separate temperature probe for continuous product readout to simulate stored product temperature

#### **Product Features:**

| Purpose-built design                            | Designed and purpose-built to meet the demanding needs of scientific, life science, laboratory, and medical cold storage applications                                                |
|-------------------------------------------------|--------------------------------------------------------------------------------------------------------------------------------------------------------------------------------------|
| +/-1°C Variation                                | The published temperature variation is derived from the maximum deviation of an NTC sensor in a 1 oz. vial located nearest the chamber geometric center during a 24 hour test period |
| Adjustable temperature                          | Intuitive controls let you adjust the interior temperature between +2 to +10°C                                                                                                       |
| Temperature alarm                               | Visual and audible alarms alert if the interior temperature rises or falls out of set range                                                                                          |
| Remote alarm contacts                           | Electronic controller is equipped with a volt-free contact for alarm forwarding to an external remote system (contacts located in the external rear of the unit)                     |
| Automatic defrost with adjustable cycle defrost | Adjustable cycle defrost operation ensures the unit avoid temperature spikes and ice buildup                                                                                         |
| Access port                                     | Includes a pre-installed 1/2" probe hole in the right interior wall to allow easier connection to user-provided monitoring equipment                                                 |
| Open door alarm                                 | Alarm will sound if the door is left ajar for over 4 minutes (adjustable from 1-99 minutes)                                                                                          |
| Audible power failure alarm                     | Battery-powered alarm sounds if the power connection is interrupted                                                                                                                  |
|                                                 |                                                                                                                                                                                      |