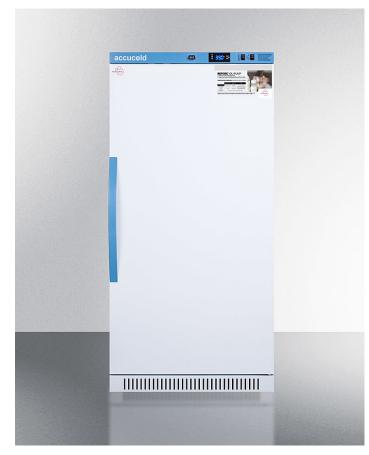

## accuceld

# **MLRS8MCLK**

#### 50" x 23.38" x 24.38" (H x W x D)

All-refrigerator for breast milk storage with 4 lockers with combination locks, antimicrobial siver-ion handle, and a hospital grade cord with 'green dot' plug

#### **Highlights**:

Ideal for work environments and offices complying with Section 4207 of the Patient Protection and Affordable Care Act

Perfect for employee wellness rooms, daycare centers, and lactation lounges