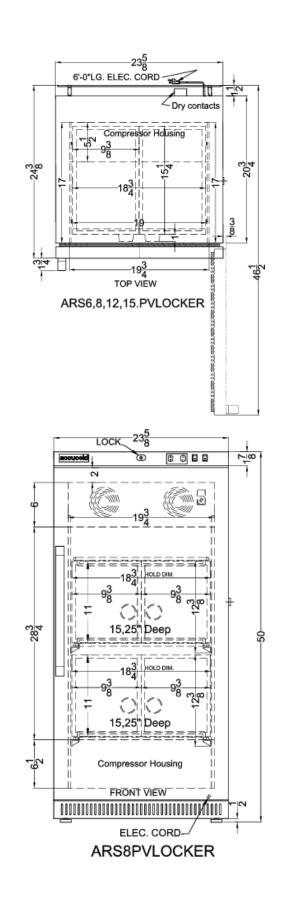

#### 50" x 23.38" x 24.38" (H x W x D)

All-refrigerator for breast milk storage with 4 lockers with combination locks, antimicrobial siver-ion handle, and a hospital grade cord with 'green dot' plug

### **Product Features:**

| Easy to use                            | User-friendly design ensures effortless use for mothers and facility managers alike                               |  |
|----------------------------------------|-------------------------------------------------------------------------------------------------------------------|--|
| Lockers                                | Four lockers sized at 11" H x 9 3/8" W x 15 1/4" D can hold regular and large-size maternity bags and accessories |  |
| Individual access                      | Combination locks provide separate access and privacy for nursing mothers                                         |  |
| CDC-compliant temperature              | Preset temperature remains within recommended range for mother's milk storage                                     |  |
| Hospital-grade construction            | Ensures safe and compliant storage with 2-year parts and labor / 5-year compressor extended warranty              |  |
| Antimicrobial silver ion-coated handle | Powder-coated handle with naturally occurring silver ions to help reduce germ spread                              |  |
| Locker key                             | Overrides combination locks to access locker contents as necessary                                                |  |
| Door lock                              | Added security on the exterior door (2 keys included)                                                             |  |
| Reversible door                        | Provides flexibility in product placement                                                                         |  |

## **MLRS8MCLK Specifications:**

| Height of Cabinet<br>Width<br>Width with Door Open<br>Depth                                                                                                           | 50.0" (127 cm)                                                                             |
|-----------------------------------------------------------------------------------------------------------------------------------------------------------------------|--------------------------------------------------------------------------------------------|
| Width with Door Open                                                                                                                                                  | 50.0 (127 cm)                                                                              |
|                                                                                                                                                                       | 23.38" (59 cm)                                                                             |
| Depth                                                                                                                                                                 | 23.88" (61 cm)                                                                             |
|                                                                                                                                                                       | 24.38" (62 cm)                                                                             |
| Depth with Handle                                                                                                                                                     | 23.13" (59 cm)                                                                             |
| Depth with door at 90°                                                                                                                                                | 46.5" (118 cm)                                                                             |
| Capacity                                                                                                                                                              | 8.0 cu.ft. (227 L)                                                                         |
| Defrost Type                                                                                                                                                          | Automatic                                                                                  |
| Door                                                                                                                                                                  | White                                                                                      |
| Cabinet                                                                                                                                                               | White                                                                                      |
| US Electrical Safety                                                                                                                                                  | ETL                                                                                        |
| Canadian Electrical<br>Safety                                                                                                                                         | ETL-C                                                                                      |
| Amps                                                                                                                                                                  | 1.4                                                                                        |
| Voltage/Frequency                                                                                                                                                     | 115 V AC/60 Hz                                                                             |
| Weight                                                                                                                                                                | 180.0 lbs. (82 kg)                                                                         |
| Shipping Weight                                                                                                                                                       | 190.0 lbs. (86 kg)                                                                         |
| Parts & Labor Warranty                                                                                                                                                | 2 Years                                                                                    |
| Compressor Warranty                                                                                                                                                   | 5 Years                                                                                    |
| UPC                                                                                                                                                                   | 761101066523                                                                               |
| Refrigerator Features                                                                                                                                                 |                                                                                            |
| Door Swing                                                                                                                                                            | RHD                                                                                        |
| Reversible                                                                                                                                                            | Yes                                                                                        |
| Shelf Type                                                                                                                                                            | Lockers                                                                                    |
|                                                                                                                                                                       | Digital                                                                                    |
| Thermostat Type                                                                                                                                                       | Interior                                                                                   |
| Thermostat Type<br>Fan Type                                                                                                                                           | Interior                                                                                   |
|                                                                                                                                                                       | R600a                                                                                      |
| Fan Type                                                                                                                                                              |                                                                                            |
| Fan Type<br>Refrigerant Type                                                                                                                                          | R600a                                                                                      |
| Fan Type<br>Refrigerant Type<br>Refrigerant Amount                                                                                                                    | R600a<br>1.73oz.                                                                           |
| Fan Type<br>Refrigerant Type<br>Refrigerant Amount<br>Interior Light                                                                                                  | R600a<br>1.73oz.<br>Yes                                                                    |
| Fan Type<br>Refrigerant Type<br>Refrigerant Amount<br>Interior Light<br>Temperature Range                                                                             | R600a<br>1.73oz.<br>Yes                                                                    |
| Fan Type<br>Refrigerant Type<br>Refrigerant Amount<br>Interior Light<br>Temperature Range<br>Dimensions                                                               | R600a<br>1.73oz.<br>Yes<br>33 to 40°F                                                      |
| Fan Type<br>Refrigerant Type<br>Refrigerant Amount<br>Interior Light<br>Temperature Range<br><b>Dimensions</b><br>Interior Height                                     | R600a<br>1.73oz.<br>Yes<br>33 to 40°F<br>41.25" (105 cm)                                   |
| Fan Type<br>Refrigerant Type<br>Refrigerant Amount<br>Interior Light<br>Temperature Range<br><b>Dimensions</b><br>Interior Height<br>Interior Width                   | R600a<br>1.73oz.<br>Yes<br>33 to 40°F<br>41.25" (105 cm)<br>20.0" (51 cm)                  |
| Fan Type<br>Refrigerant Type<br>Refrigerant Amount<br>Interior Light<br>Temperature Range<br><b>Dimensions</b><br>Interior Height<br>Interior Width<br>Interior Depth | R600a<br>1.73oz.<br>Yes<br>33 to 40°F<br>41.25" (105 cm)<br>20.0" (51 cm)<br>17.0" (43 cm) |