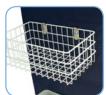

## Features:

- · 20-gauge powder-coated steel construction w/built-in Follett® REF2 refrigerator
- Cart holds critical MH emergency supplies in one place and at the proper temperature in close proximity to areas where most needed
- · Highest quality in the industry Follett® refrigerator ensures temperature control for insulin, cold packs and cold saline solution for IV infusion and/or gastric, peritoneal or rectal irrigation, as appropriate.
- · Secured drawer for storage of injectables, syringes, catheters, NG tubes, filters, and other necessary supplies
- Breakaway locks on drawer and refrigerator (refrigerator can be keylocked)
- · Cart ships ready to use with wheels installed
- · Hospital grade power strip and cord included
- Antimicrobial plastic top, removable

### **Drawer Configuration:**

(3) 3" (7.6 cm) and (1) Compartment with pre-installed refrigerator