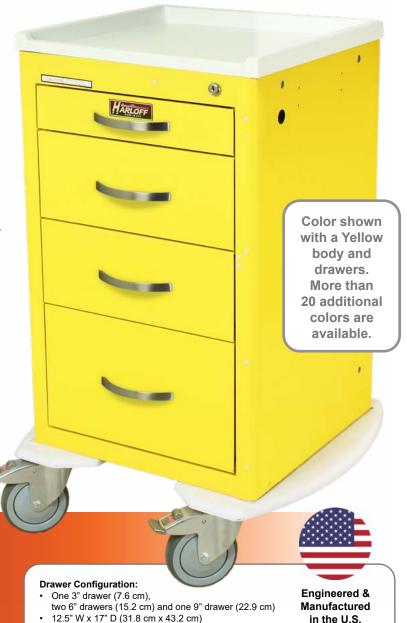

### Features:

- · Extremely light weight cart with critical grade aluminum construction, ideal for carts that are moved consistently throughout the day
- · Curved drawer pulls, durable and elegant
- · Fully welded uni-body aluminum construction, highest quality in the industry
- · Heat-sealed durable scratch resistant powder coat finish, inside and out
- Ordered accessories are easily attached to pre-threaded holes with a screwdriver
- · Industry only fully curved protective bumper guards your cart and walls from damage
- · Self-closing, steel ball bearing, full extension drawer slides for easy access and smooth feel
- · Antimicrobial plastic top, easy to remove/replace
- · Fully customizable drawer configurations at no extra charge
- · Industry best 5" quiet rolling Tente® casters - 1 steering caster and 2 braking casters
- · Unmatched selection of locking options. Ten options include multiple locks of different types on the same cart, alarm access locks and badge access lock systems. View online at https://www.harloff.com/locking-options/
- Multiple alternative storage options for items that won't fit inside a traditional drawer
- Cart is delivered assembled
- · 24" of vertical drawer space

# **Short Height, Mini Width, Four Drawer Infection Control**

Enjoy top-quality innovative storage and organization with the sleek, modern appearance of A-Series carts. Lightweight aluminum with optimal curb appeal, the A-Series comes with curved drawer pulls, self-closing drawer slides and our expanded lock options for the perfect balance of form and function. A-Series carts offer you unlimited choices.