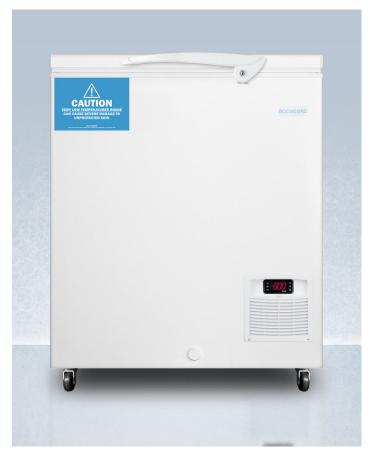

# LAB11R9

#### 36.25" x 28.5" x 28" (H x W x D)

-85°C capable ultra low chest freezer for laboratory and life science storage, with 9 vertical stainless steel box racks included

#### **Highlights:**

Ultra low -85°C for the storage of biological samples, chemicals, select vaccines and antibiotics, industrial research, and other materials with strict temperature requirements

Extra thick 4 1/2" insulation for efficient and stable cooling

Includes 9 vertical box shelves in stainless steel

#### **Product Features:**

| Ultra Low Temperature -85°C Chest Freezer                                                        | Designed for highly specialized cold storage storage applications of biological samples, DNA/RNA material, chemicals, select vaccines and antibiotics, and other substances with strict low temperature requirements |  |
|--------------------------------------------------------------------------------------------------|----------------------------------------------------------------------------------------------------------------------------------------------------------------------------------------------------------------------|--|
| Advanced design                                                                                  | Interior walls feature more than 8 layers of D-shaped cooling pipes to ensure increased contact with the freezer walls in order to ensure maximum insulation and product efficiency                                  |  |
| Manufactured by Elcold for Accucold                                                              | Designed and constructed in Denmark                                                                                                                                                                                  |  |
| Inner lids                                                                                       | Includes two removable inner lids for added protection from ambient air when opening the outer lid                                                                                                                   |  |
| Extra thick insulation                                                                           | 4 1/2" thick walls for added efficiency and stable cooling                                                                                                                                                           |  |
| 9 Vertical box shelves included                                                                  | Ships with 6 10-box shelves and 3 5-box shelves in stainless steel for added storage convenience                                                                                                                     |  |
| Factory installed lock                                                                           | Exterior lock on the handle for reliable security (2 keys included)                                                                                                                                                  |  |
| Digital thermostat                                                                               | Electronic microprocessor controls for precise temperature management, with temperature readout and controls externally located for added convenience                                                                |  |
| °C/ºF Readout                                                                                    | Temperature display can be alternated between Celsius or Fahrenheit to best suit your                                                                                                                                |  |
| ACCUCOLD DIVISION, FELIX STORCH, INC.   IS<br>770 Garrison Avenue Bronx, NY 10474 USA TEL 718-83 |                                                                                                                                                                                                                      |  |