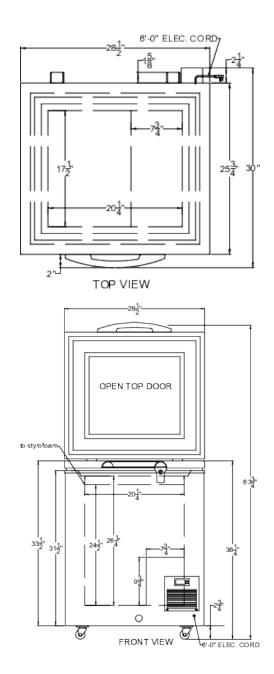

### LAB11R9 Specifications:

| Overview                      |                               |
|-------------------------------|-------------------------------|
| Height of Cabinet             | 36.25" (92 cm)                |
| Width                         | 28.5" (72 cm)                 |
| Depth                         | 28.0" (71 cm)                 |
| Depth with Handle             | 30.0" (76 cm)                 |
| Capacity                      | 4.8 cu.ft. (136 L)            |
| Defrost Type                  | Manual                        |
| Door                          | White                         |
| Cabinet                       | White                         |
| US Electrical Safety          | UL                            |
| Canadian Electrical<br>Safety | ULC                           |
| Sanitation                    | UL-S                          |
| Amps                          | 5.3                           |
| Voltage/Frequency             | 115 V AC/60 Hz                |
| Weight                        | 150.0 lbs. (68 kg)            |
| Shipping Weight               | 160.0 lbs. (73 kg)            |
| Parts & Labor Warranty        | 1 Year                        |
| Compressor Warranty           | 5 Years                       |
| UPC                           | 761101086736                  |
| Freezer                       |                               |
| Door Swing                    | Lift-Up                       |
| Interior Height               | 26.25" (67 cm)                |
| Interior Width                | 20.25" (51 cm)                |
| Interior Depth                | 17.5" (44 cm)                 |
| Thermostat Type               | Digital                       |
| High Side PSI                 | 400.0                         |
| Low Side PSI                  | 174.0                         |
| Wheels                        | 4                             |
| Compressor Step Height        | 9.75" (25 cm)                 |
| Compressor Step Width         | 7.75" (20 cm)                 |
| Compressor Step Width         |                               |
| Compressor Step Depth         | 17.5" (44 cm)                 |
|                               | 17.5" (44 cm)<br>-50 to -85°C |
| Compressor Step Depth         |                               |