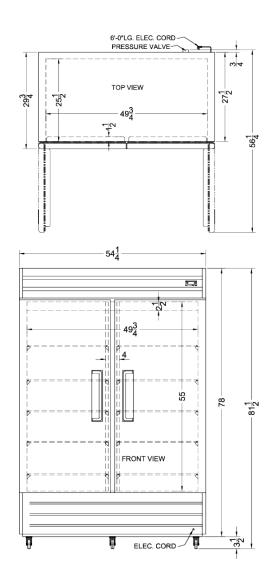

### **ACFF436L Specifications:**

| Overview                      |                              |
|-------------------------------|------------------------------|
| Height of Cabinet             | 81.5" (207 cm)               |
| Width                         | 54.25" (138 cm)              |
| Depth                         | 29.75" (76 cm)               |
| Depth with door at 90°        | 56.25" (143 cm)              |
| Capacity                      | 38.54 cu.ft. (1091 L)        |
| Defrost Type                  | Frost-Free                   |
| Door                          | Stainless Steel              |
| Cabinet                       | Stainless Steel              |
| US Electrical Safety          | UL                           |
| Canadian Electrical<br>Safety | ULC                          |
| Sanitation                    | UL-S                         |
| Amps                          | 4.5                          |
| Voltage/Frequency             | 115 V AC/60 Hz               |
| Weight                        | 428.0 lbs. (194 kg)          |
| Shipping Weight               | 450.0 lbs. (204 kg)          |
| Parts & Labor<br>Warranty     | 1 Year                       |
| Compressor<br>Warranty        | 5 Years                      |
| UPC                           | 761101086101                 |
| Freezer                       |                              |
| Door Swing                    | French                       |
| Interior Height               | 55.0" (140 cm)               |
| Interior Width                | 49.75" (126 cm)              |
| Interior Depth                | 25.5" (65 cm)                |
| Shelf Type                    | Wire                         |
| Shelf Qty                     | 8                            |
| Adjustable Shelves            | Yes                          |
| Thermostat Type               | Digital                      |
| Interior Light                | Yes                          |
| Fan Type                      | Interior                     |
| Refrigerant Type              | R290a                        |
| Refrigerant Amount            | 4.2 oz.                      |
| High Side PSI                 | 160.0                        |
| Low Side PSI                  | 250.0                        |
| Wheels                        | 6                            |
| Temperature Range             | -20.5 to -15ºC/-5 to<br>+5ºF |