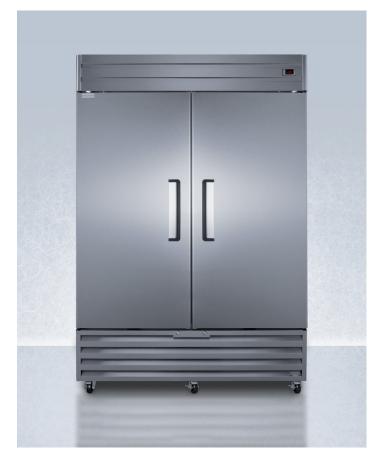

# ACFF436L

#### 81.5" x 54.25" x 29.75" (H x W x D)

39 cu.ft. general purpose healthcare freezer with French doors and stainless steel construction

#### **Highlights:**

Made in North America in a TAA designated country

Adjustable cantilevered shelving for flexible storage

Audible/visual alarms for high/low temperature excursions