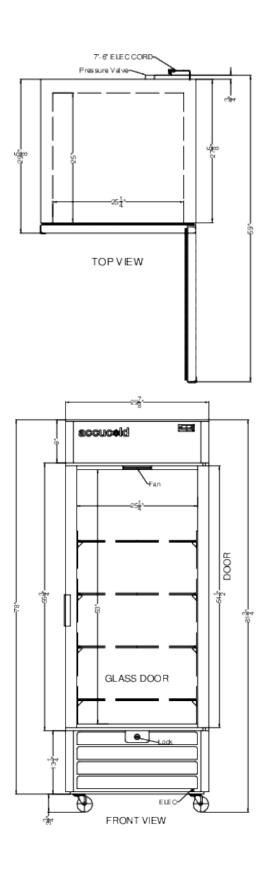

### **ACR261RH Specifications:**

| Overview                      |                         |  |
|-------------------------------|-------------------------|--|
| Height of Cabinet             | 81.75" (208 cm)         |  |
| Width                         | 29.88" (76 cm)          |  |
| Depth                         | 29.63" (75 cm)          |  |
| Depth with door at 90°        | 59.0" (150 cm)          |  |
| Capacity                      | 21.34 cu.ft. (604<br>L) |  |
| Defrost Type                  | Automatic               |  |
| Door                          | Glass                   |  |
| Cabinet                       | White                   |  |
| US Electrical Safety          | UL                      |  |
| Canadian Electrical<br>Safety | ULC                     |  |
| Sanitation                    | UL-S                    |  |
| Amps                          | 3.2                     |  |
| Voltage/Frequency             | 115 V AC/60 Hz          |  |
| Weight                        | 280.0 lbs. (127 kg)     |  |
| Shipping Weight               | 300.0 lbs. (136 kg)     |  |
| Parts & Labor Warranty        | 1 Year                  |  |
| Compressor Warranty           | 5 Years                 |  |
| UPC                           | 761101086118            |  |
| Refrigerator Features         |                         |  |
| Door Swing                    | RHD                     |  |
| Reversible                    | Yes                     |  |
| Shelf Type                    | Wire                    |  |
| Shelf Qty                     | 4                       |  |
| Adjustable Shelves            | Yes                     |  |
| Thermostat Type               | Digital                 |  |
| Fan Type                      | Interior                |  |
| Refrigerant Type              | R290a                   |  |
| Refrigerant Amount            | 2.5oz.                  |  |
| High Side PSI                 | 274.0                   |  |
| Low Side PSI                  | 115.0                   |  |
| Wheel Qty                     | 4                       |  |
| Interior Light                | Yes                     |  |
| Temperature Range             | 2° to 8°C               |  |
| Dimensions                    |                         |  |
| Interior Height               | 53.0" (135 cm)          |  |
| Interior Width                | 25.25" (64 cm)          |  |
| Interior Depth                | 25.0" (64 cm)           |  |
|                               |                         |  |