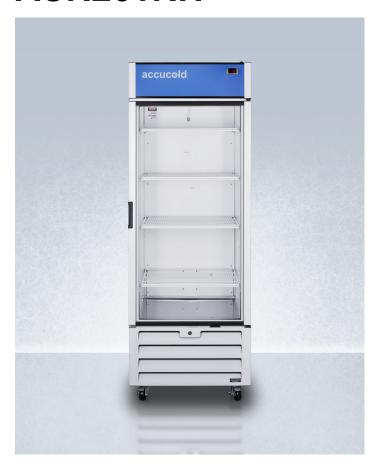

# ACR261RH

81.75" x 29.88" x 29.63" (H x W x D)

21.34 cu.ft. general purpose healthcare all-refrigerator with self-closing glass door, front lock, and white cabinet

#### **Highlights:**

Made in North America in a TAA designated country

Factory-installed lock included

Adjustable cantilevered shelving for flexible storage

#### **Product Features:**

| General purpose healthcare refrigerator made in North America | All-refrigerator designed to operate between 2 and 8°C for a variety of storage applications including cold packs, laboratory specimens, and medications |  |
|---------------------------------------------------------------|----------------------------------------------------------------------------------------------------------------------------------------------------------|--|
| Temperature Range: 2º and 8°C                                 | Preset to 5°C as recommended for most items stored in general purpose applications                                                                       |  |
| TAA compliant                                                 | Ideal for GSA contracts and other applications requiring a unit to have been manufactured in a TAA designated country                                    |  |
| Glass door                                                    | Tempered glass door provides heat-safe view of interior contents                                                                                         |  |
| Self-closing door                                             | Door automatically closes if left ajar to help protect items in high traffic settings                                                                    |  |
| Factory-installed lock                                        | Keyed lock for a secure interior (2 keys included)                                                                                                       |  |
| Casters included                                              | Pre-installed wheels allow you to easily move the unit as needed and lock into place with the front brakes                                               |  |
| Pocket handle                                                 | Handle recessed in the side of the door for more efficiency in crowded facility settings                                                                 |  |
| Fan-cooled interior                                           | Powerful fan-forced cooling to ensure fast temperature recovery                                                                                          |  |