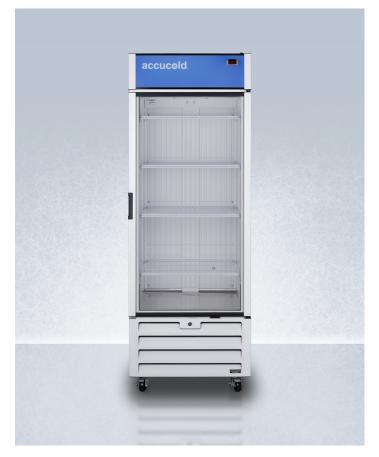

# AFG26MLRH

81.75" x 29.88" x 29.63" (H x W x D)

21.34 cu.ft. general purpose healthcare all-freezer with self-closing glass door, front lock, and white cabinet

#### **Highlights:**

Made in North America in a TAA designated country

Factory-installed lock included

Adjustable cantilevered shelving for flexible storage

#### **Product Features:**

| General purpose healthcare freezer made in North America | All-freezer designed to operate between -15 and -20.5°C for a variety of storage applications including laboratory specimens and freezer packs |  |
|----------------------------------------------------------|------------------------------------------------------------------------------------------------------------------------------------------------|--|
| Temperature Range: -15 to -20.5°C                        | Preset to -20°C as recommended for most items stored in general purpose applications                                                           |  |
| TAA compliant                                            | Ideal for GSA contracts and other applications requiring a unit to have been manufactured in a TAA designated country                          |  |
| Glass door                                               | Tempered glass door provides heat-safe view of interior contents                                                                               |  |
| Self-closing door                                        | Door automatically closes if left ajar to help protect items in high traffic settings                                                          |  |
| Factory-installed lock                                   | Keyed lock for a secure interior (2 keys included)                                                                                             |  |
| Casters included                                         | Pre-installed wheels allow you to easily move the unit as needed and lock into place with the front brakes                                     |  |
| Pocket handle                                            | Handle recessed in the side of the door for more efficiency in crowded facility settings                                                       |  |
| Fan-cooled interior                                      | Powerful fan-forced cooling to ensure fast temperature recovery                                                                                |  |