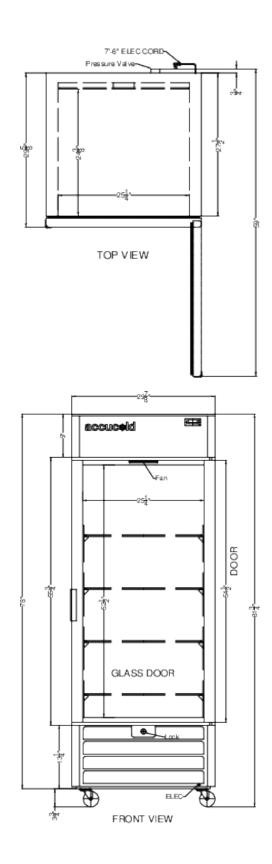

# AFG26MLRH

81.75" x 29.88" x 29.63" (H x W x D)

21.34 cu.ft. general purpose healthcare all-freezer with self-closing glass door, front lock, and white cabinet

### **AFG26MLRH Specifications:**

| Overview                      |                         |
|-------------------------------|-------------------------|
| Height of Cabinet             | 81.75" (208 cm)         |
| Width                         | 29.88" (76 cm)          |
| Depth                         | 29.63" (75 cm)          |
| Depth with door at 90°        | 59.0" (150 cm)          |
| Capacity                      | 21.34 cu.ft. (604<br>L) |
| Defrost Type                  | Automatic               |
| Door                          | Glass                   |
| Cabinet                       | White                   |
| US Electrical Safety          | UL                      |
| Canadian Electrical<br>Safety | ULC                     |
| Sanitation                    | UL-S                    |
| Amps                          | 5.9                     |
| Voltage/Frequency             | 115 V AC/60 Hz          |
| Weight                        | 280.0 lbs. (127 kg)     |
| Shipping Weight               | 300.0 lbs. (136 kg)     |
| Parts & Labor Warranty        | 1 Year                  |
| Compressor Warranty           | 5 Years                 |
| UPC                           | 761101089270            |
| Freezer                       |                         |
| Door Swing                    | RHD                     |
| Reversible                    | Yes                     |
| Interior Height               | 52.5" (133 cm)          |
| Interior Width                | 25.25" (64 cm)          |
| Interior Depth                | 24.38" (62 cm)          |
| Shelf Type                    | Wire                    |
| Shelf Qty                     | 4                       |
| Adjustable Shelves            | Yes                     |
| Thermostat Type               | Digital                 |
| Interior Light                | Yes                     |
| Fan Type                      | Interior                |
| Refrigerant Type              | R290a                   |
| Refrigerant Amount            | 3.5 oz.                 |
| High Side PSI                 | 280.0                   |
|                               |                         |
| Low Side PSI                  | 130.0                   |
| Low Side PSI<br>Wheels        | 130.0                   |