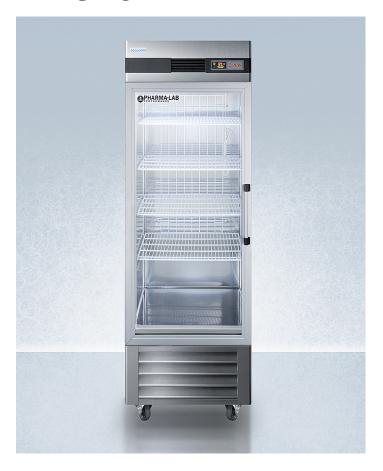

# **ARG23MLLH**

83.75" x 27.5" x 31" (H x W x D)

Performance series Pharma-Lab 23 cu.ft. all-refrigerator in stainless steel with glass door and left hand door swing

#### **Product Features:**

| Purpose-built design                            | Designed and engineered to store vaccines and other sensitive materials under stable temperature conditions                                                     |  |
|-------------------------------------------------|-----------------------------------------------------------------------------------------------------------------------------------------------------------------|--|
| Adjustable temperature                          | Interior is pre-set to 5°C, with an adjustable control range from 2 to 10°C                                                                                     |  |
| Temperature alarm                               | Visual and audible alarms alert if the interior temperature rises or falls out of set range                                                                     |  |
| Complete stainless steel construction           | Interior and exterior are entirely constructed from stainless steel for lasting durability and easy cleanup                                                     |  |
| Glass door                                      | Full display of the interior, with an anti-condensate door frame heater to ensure a clear view                                                                  |  |
| Forced air cooling                              | Top-mounted commercial fan ensures rapid temperature recovery                                                                                                   |  |
| Automatic defrost with adjustable cycle defrost | Adjustable cycle defrost operation ensures the unit avoid temperature spikes and ice buildup                                                                    |  |
| Self-closing door                               | Closes to save energy but will remain open when the door is opened at a 90° angle for easier loading                                                            |  |
| Open door alarm                                 | Alarm will beep 3 times if the door is left open for 30 seconds, 5 times at 60 seconds, and will sound continuously if the door is open for more than 5 minutes |  |