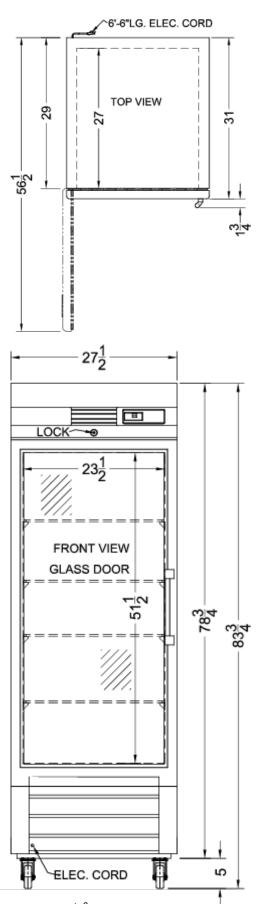

### **ARG23MLLH Specifications:**

| Overview                      |                        |  |
|-------------------------------|------------------------|--|
| Height of Cabinet             | 83.75" (213 cm)        |  |
| Width                         | 27.5" (70 cm)          |  |
| Depth                         | 31.0" (79 cm)          |  |
| Depth with Handle             | 32.75" (83 cm)         |  |
| Depth with door at 90°        | 56.5" (144 cm)         |  |
| Capacity                      | 23.0 cu.ft. (651 L)    |  |
| Defrost Type                  | Automatic              |  |
| Door                          | Glass                  |  |
| Cabinet                       | Stainless Steel        |  |
| US Electrical Safety          | UL                     |  |
| Canadian Electrical<br>Safety | ULC                    |  |
| Sanitation                    | ETL-S                  |  |
| Amps                          | 7.5                    |  |
| Voltage/Frequency             | 115 V AC/60 Hz         |  |
| Weight                        | 282.0 lbs. (128<br>kg) |  |
| Shipping Weight               | 292.0 lbs. (132<br>kg) |  |
| Parts & Labor Warranty        | 2 Years                |  |
| Compressor Warranty           | 5 Years                |  |
| UPC                           | 761101066745           |  |
| Refrigerator Features         |                        |  |
| Door Swing                    | LHD                    |  |
| Reversible                    | No                     |  |
| Shelf Type                    | Wire                   |  |
| Shelf Qty                     | 4                      |  |
| Adjustable Shelves            | Yes                    |  |
| Thermostat Type               | Digital                |  |
| Fan Type                      | Interior               |  |
| Refrigerant Type              | R290a                  |  |
| Refrigerant Amount            | 2.5oz.                 |  |
| High Side PSI                 | 290.0                  |  |
| Low Side PSI                  | 155.0                  |  |
| Wheel Qty                     | 4                      |  |
| Interior Light                | Yes                    |  |
| Temperature Range             | 2 to 10°C              |  |
| Sound Level                   | 34.6 dB                |  |
| Dimensions                    |                        |  |

| Interior Height | 51.5" (131 cm) |
|-----------------|----------------|
| Interior Width  | 23.5" (60 cm)  |
| Interior Depth  | 27.0" (69 cm)  |