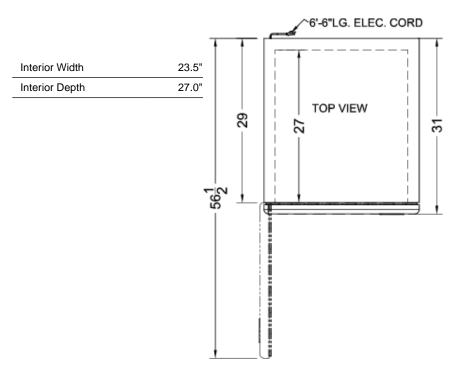

### **ARS23MLLH Specifications:**

| Overview                      |                        |  |
|-------------------------------|------------------------|--|
| Height of Cabinet             | 83.75" (213 cm)        |  |
| Width                         | 27.5" (70 cm)          |  |
| Depth                         | 31.0" (79 cm)          |  |
| Depth with Handle             | 32.75" (83 cm)         |  |
| Depth with door at 90°        | 56.5" (144 cm)         |  |
| Capacity                      | 23.0 cu.ft. (651 L)    |  |
| Defrost Type                  | Automatic              |  |
| Door                          | Stainless Steel        |  |
| Cabinet                       | Stainless Steel        |  |
| US Electrical Safety          | UL                     |  |
| Canadian Electrical<br>Safety | ULC                    |  |
| Sanitation                    | ETL-S                  |  |
| Amps                          | 7.5                    |  |
| Voltage/Frequency             | 115 V AC/60 Hz         |  |
| Weight                        | 282.0 lbs. (128<br>kg) |  |
| Shipping Weight               | 310.0 lbs. (141<br>kg) |  |
| Parts & Labor Warranty        | 2 Years                |  |
| Compressor Warranty           | 5 Years                |  |
| UPC                           | 761101066752           |  |
| Refrigerator Features         |                        |  |
| Door Swing                    | LHD                    |  |
| Reversible                    | No                     |  |
| Shelf Type                    | Wire                   |  |
| Shelf Qty                     | 4                      |  |
| Adjustable Shelves            | Yes                    |  |
| Thermostat Type               | Digital                |  |
| Fan Type                      | Interior               |  |
| Refrigerant Type              | R290a                  |  |
| Refrigerant Amount            | 2.5oz.                 |  |
| High Side PSI                 | 290.0                  |  |
| Low Side PSI                  | 155.0                  |  |
| Wheel Qty                     | 4                      |  |
| Interior Light                | Yes                    |  |
| Temperature Range             | 2 to 10°C              |  |
| Dimensions                    |                        |  |
| Interior Height               | 51.5" (131 cm)         |  |