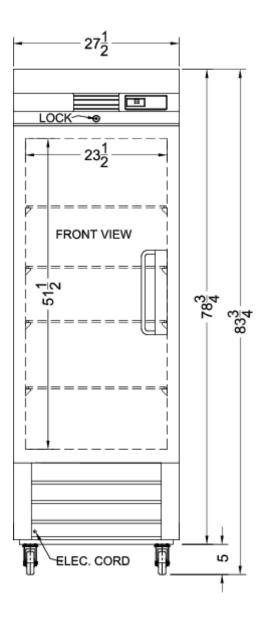

### **ARS23MLLH Specifications:**

| Overview                      |                        |  |
|-------------------------------|------------------------|--|
| Height of Cabinet             | 83.75" (213 cm)        |  |
| Width                         | 27.5" (70 cm)          |  |
| Depth                         | 31.0" (79 cm)          |  |
| Depth with Handle             | 32.75" (83 cm)         |  |
| Depth with door at 90°        | 56.5" (144 cm)         |  |
| Capacity                      | 23.0 cu.ft. (651 L)    |  |
| Defrost Type                  | Automatic              |  |
| Door                          | Stainless Steel        |  |
| Cabinet                       | Stainless Steel        |  |
| US Electrical Safety          | UL                     |  |
| Canadian Electrical<br>Safety | ULC                    |  |
| Sanitation                    | ETL-S                  |  |
| Amps                          | 7.5                    |  |
| Voltage/Frequency             | 115 V AC/60 Hz         |  |
| Weight                        | 282.0 lbs. (128<br>kg) |  |
| Shipping Weight               | 310.0 lbs. (141<br>kg) |  |
| Parts & Labor Warranty        | 2 Years                |  |
| Compressor Warranty           | 5 Years                |  |
| UPC                           | 761101066752           |  |
| Refrigerator Features         |                        |  |
| Door Swing                    | LHD                    |  |
| Reversible                    | No                     |  |
| Shelf Type                    | Wire                   |  |
| Shelf Qty                     | 4                      |  |
| Adjustable Shelves            | Yes                    |  |
| Thermostat Type               | Digital                |  |
| Fan Type                      | Interior               |  |
| Refrigerant Type              | R290a                  |  |
| Refrigerant Amount            | 2.5oz.                 |  |
| High Side PSI                 | 290.0                  |  |
| Low Side PSI                  | 155.0                  |  |
| Wheel Qty                     | 4                      |  |
| Interior Light                | Yes                    |  |
| Temperature Range             | 2 to 10°C              |  |
| Dimensions                    |                        |  |
| Interior Height               | 51.5" (131 cm)         |  |