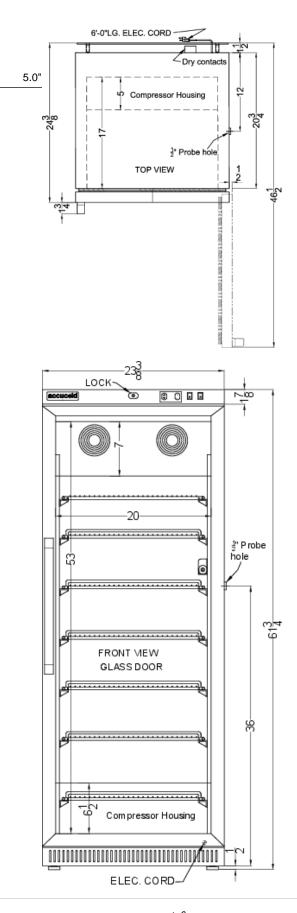

### **ARG12ML Specifications:**

Compressor Step Depth

| Overview                                                                                                                                |                                                                           |
|-----------------------------------------------------------------------------------------------------------------------------------------|---------------------------------------------------------------------------|
| Height of Cabinet                                                                                                                       | 61.75" (157 cm)                                                           |
| Width                                                                                                                                   | 23.38" (59 cm)                                                            |
| Width with Door Open                                                                                                                    | 23.88" (61 cm)                                                            |
| Depth                                                                                                                                   | 24.38" (62 cm)                                                            |
| Depth with Handle                                                                                                                       | 26.13" (66 cm)                                                            |
| Depth with door at 90°                                                                                                                  | 46.5" (118 cm)                                                            |
| Capacity                                                                                                                                | 12.0 cu.ft. (340 L)                                                       |
| Defrost Type                                                                                                                            | Automatic                                                                 |
| Door                                                                                                                                    | Glass                                                                     |
| Cabinet                                                                                                                                 | White                                                                     |
| US Electrical Safety                                                                                                                    | ETL                                                                       |
| Canadian Electrical<br>Safety                                                                                                           | ETL-C                                                                     |
| Amps                                                                                                                                    | 1.4                                                                       |
| Voltage/Frequency                                                                                                                       | 115 V AC/60 Hz                                                            |
| Weight                                                                                                                                  | 190.0 lbs. (86 kg)                                                        |
| Shipping Weight                                                                                                                         | 208.0 lbs. (94 kg)                                                        |
| Parts & Labor Warranty                                                                                                                  | 2 Years                                                                   |
| Compressor Warranty                                                                                                                     | 5 Years                                                                   |
| UPC                                                                                                                                     | 761101062709                                                              |
| Refrigerator Features                                                                                                                   |                                                                           |
| Door Swing                                                                                                                              | RHD                                                                       |
| Reversible                                                                                                                              | Yes                                                                       |
| Shelf Type                                                                                                                              | Wire                                                                      |
| Shelf Qty                                                                                                                               | 7                                                                         |
|                                                                                                                                         |                                                                           |
| Adjustable Shelves                                                                                                                      | Yes                                                                       |
| Adjustable Shelves Thermostat Type                                                                                                      | Yes<br>Digital                                                            |
|                                                                                                                                         |                                                                           |
| Thermostat Type                                                                                                                         | Digital                                                                   |
| Thermostat Type Fan Type                                                                                                                | Digital<br>Interior                                                       |
| Thermostat Type Fan Type Refrigerant Type                                                                                               | Digital<br>Interior<br>R600a                                              |
| Thermostat Type Fan Type Refrigerant Type Refrigerant Amount                                                                            | Digital Interior R600a 2.11oz.                                            |
| Thermostat Type Fan Type Refrigerant Type Refrigerant Amount Interior Light                                                             | Digital Interior R600a 2.11oz. Yes                                        |
| Thermostat Type Fan Type Refrigerant Type Refrigerant Amount Interior Light Temperature Range                                           | Digital Interior R600a 2.11oz. Yes                                        |
| Thermostat Type Fan Type Refrigerant Type Refrigerant Amount Interior Light Temperature Range Dimensions                                | Digital Interior R600a 2.11oz. Yes 2 to 10°C                              |
| Thermostat Type Fan Type Refrigerant Type Refrigerant Amount Interior Light Temperature Range Dimensions Interior Height                | Digital Interior R600a 2.11oz. Yes 2 to 10°C                              |
| Thermostat Type Fan Type Refrigerant Type Refrigerant Amount Interior Light Temperature Range Dimensions Interior Height Interior Width | Digital Interior R600a 2.11oz. Yes 2 to 10°C 53.0" (135 cm) 20.0" (51 cm) |