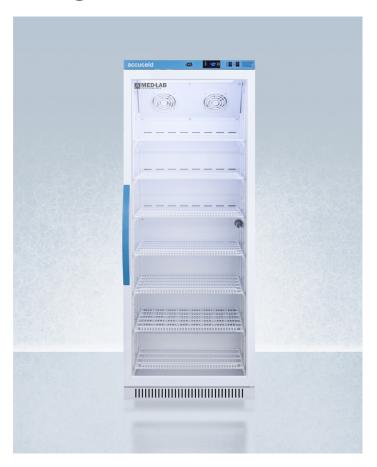

# **ARG12ML**

61.75" x 23.38" x 24.38" (H x W x D)

Performance series Med-Lab 12 cu.ft. upright glass door all-refrigerator, with antimicrobial silver-ion handle and hospital grade cord with 'green dot' plug

Powder-coated handle with naturally occurring silver ions to help reduce germ spread

#### **Product Features:**

| Purpose-built design                            | Designed and purpose-built to meet the demanding needs of scientific, life science, laboratory, and medical cold storage applications                                                |
|-------------------------------------------------|--------------------------------------------------------------------------------------------------------------------------------------------------------------------------------------|
| +/-1°C Variation                                | The published temperature variation is derived from the maximum deviation of an NTC sensor in a 1 oz. vial located nearest the chamber geometric center during a 24 hour test period |
| Antimicrobial silver ion-coated handle          | Powder-coated handle with naturally occurring silver ions to help reduce the spread of germs                                                                                         |
| Adjustable temperature                          | Intuitive controls let you adjust the interior temperature between +2 to +10°C                                                                                                       |
| Temperature alarm                               | Visual and audible alarms alert if the interior temperature rises or falls out of set range                                                                                          |
| Remote alarm contacts                           | Electronic controller is equipped with a volt-free contact for alarm forwarding to an external remote system (contacts located in the external rear of the unit)                     |
| Automatic defrost with adjustable cycle defrost | Adjustable cycle defrost operation ensures the unit avoid temperature spikes and ice buildup                                                                                         |
| Access port                                     | Includes a pre-installed 1/2" probe hole in the right interior wall to allow easier connection to user-provided monitoring equipment                                                 |
| Open door alarm                                 | Alarm will sound if the door is left ajar for over 4 minutes (adjustable from 1-99 minutes)                                                                                          |