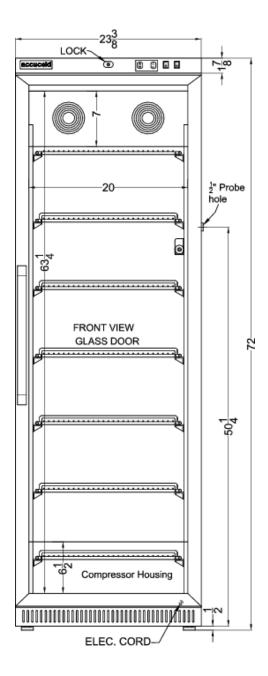

### **ARG15ML Specifications:**

| Height of Cabinet                                                                                                                                                    | 72.0" (183 cm)                                                                        |
|----------------------------------------------------------------------------------------------------------------------------------------------------------------------|---------------------------------------------------------------------------------------|
| Width                                                                                                                                                                | 23.38" (59 cm)                                                                        |
| Width with Door Open                                                                                                                                                 | 23.88" (61 cm)                                                                        |
| Depth                                                                                                                                                                | 24.38" (62 cm)                                                                        |
| Depth with Handle                                                                                                                                                    | 26.13" (66 cm)                                                                        |
| Depth with door at 90°                                                                                                                                               | 46.5" (118 cm)                                                                        |
| Capacity                                                                                                                                                             | 15.0 cu.ft. (425 L)                                                                   |
| Defrost Type                                                                                                                                                         | Automatic                                                                             |
| Door                                                                                                                                                                 | Glass                                                                                 |
| Cabinet                                                                                                                                                              | White                                                                                 |
| US Electrical Safety                                                                                                                                                 | ETL                                                                                   |
| Canadian Electrical<br>Safety                                                                                                                                        | ETL-C                                                                                 |
| Amps                                                                                                                                                                 | 1.4                                                                                   |
| Voltage/Frequency                                                                                                                                                    | 115 V AC/60 Hz                                                                        |
| Weight                                                                                                                                                               | 205.0 lbs. (93 kg)                                                                    |
| Shipping Weight                                                                                                                                                      | 225.0 lbs. (102<br>kg)                                                                |
| Parts & Labor Warranty                                                                                                                                               | 2 Years                                                                               |
| Compressor Warranty                                                                                                                                                  | 5 Years                                                                               |
| UPC                                                                                                                                                                  | 761101062723                                                                          |
| Refrigerator Features                                                                                                                                                |                                                                                       |
| Door Swing                                                                                                                                                           | RHD                                                                                   |
| Reversible                                                                                                                                                           |                                                                                       |
|                                                                                                                                                                      | Yes                                                                                   |
| Shelf Type                                                                                                                                                           | Wire                                                                                  |
| Shelf Type<br>Shelf Qty                                                                                                                                              |                                                                                       |
|                                                                                                                                                                      | Wire                                                                                  |
| Shelf Qty                                                                                                                                                            | Wire 7                                                                                |
| Shelf Qty Adjustable Shelves                                                                                                                                         | Wire<br>7<br>Yes                                                                      |
| Shelf Qty Adjustable Shelves Thermostat Type                                                                                                                         | Wire 7 Yes Digital                                                                    |
| Shelf Qty Adjustable Shelves Thermostat Type Fan Type                                                                                                                | Wire 7 Yes Digital Interior                                                           |
| Shelf Qty Adjustable Shelves Thermostat Type Fan Type Refrigerant Type                                                                                               | Wire 7 Yes Digital Interior R600a                                                     |
| Shelf Qty  Adjustable Shelves Thermostat Type Fan Type Refrigerant Type Refrigerant Amount                                                                           | Wire 7 Yes Digital Interior R600a 2.65oz.                                             |
| Shelf Qty Adjustable Shelves Thermostat Type Fan Type Refrigerant Type Refrigerant Amount Interior Light                                                             | Wire 7 Yes Digital Interior R600a 2.65oz. Yes                                         |
| Shelf Qty Adjustable Shelves Thermostat Type Fan Type Refrigerant Type Refrigerant Amount Interior Light Temperature Range                                           | Wire 7 Yes Digital Interior R600a 2.65oz. Yes                                         |
| Shelf Qty Adjustable Shelves Thermostat Type Fan Type Refrigerant Type Refrigerant Amount Interior Light Temperature Range Dimensions                                | Wire 7 Yes Digital Interior R600a 2.65oz. Yes 2 to 10°C                               |
| Shelf Qty Adjustable Shelves Thermostat Type Fan Type Refrigerant Type Refrigerant Amount Interior Light Temperature Range Dimensions Interior Height                | Wire 7 Yes Digital Interior R600a 2.65oz. Yes 2 to 10°C                               |
| Shelf Qty Adjustable Shelves Thermostat Type Fan Type Refrigerant Type Refrigerant Amount Interior Light Temperature Range Dimensions Interior Height Interior Width | Wire 7 Yes Digital Interior R600a 2.65oz. Yes 2 to 10°C 63.25" (161 cm) 20.0" (51 cm) |