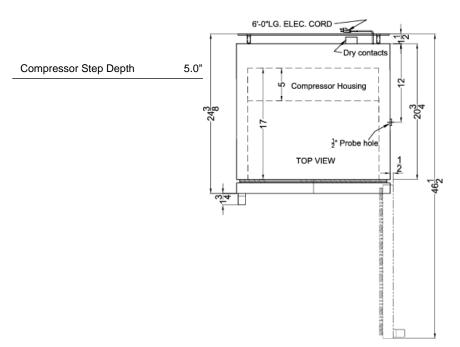

### **ARG15ML Specifications:**

| Height of Cabinet                                                                                                                                                    | 72.0" (183 cm)                                                                        |
|----------------------------------------------------------------------------------------------------------------------------------------------------------------------|---------------------------------------------------------------------------------------|
| Width                                                                                                                                                                | 23.38" (59 cm)                                                                        |
| Width with Door Open                                                                                                                                                 | 23.88" (61 cm)                                                                        |
| Depth                                                                                                                                                                | 24.38" (62 cm)                                                                        |
| Depth with Handle                                                                                                                                                    | 26.13" (66 cm)                                                                        |
| Depth with door at 90°                                                                                                                                               | 46.5" (118 cm)                                                                        |
| Capacity                                                                                                                                                             | 15.0 cu.ft. (425 L)                                                                   |
| Defrost Type                                                                                                                                                         | Automatic                                                                             |
| Door                                                                                                                                                                 | Glass                                                                                 |
| Cabinet                                                                                                                                                              | White                                                                                 |
| US Electrical Safety                                                                                                                                                 | ETL                                                                                   |
| Canadian Electrical<br>Safety                                                                                                                                        | ETL-C                                                                                 |
| Amps                                                                                                                                                                 | 1.4                                                                                   |
| Voltage/Frequency                                                                                                                                                    | 115 V AC/60 Hz                                                                        |
| Weight                                                                                                                                                               | 205.0 lbs. (93 kg)                                                                    |
| Shipping Weight                                                                                                                                                      | 225.0 lbs. (102<br>kg)                                                                |
| Parts & Labor Warranty                                                                                                                                               | 2 Years                                                                               |
| Compressor Warranty                                                                                                                                                  | 5 Years                                                                               |
| UPC                                                                                                                                                                  | 761101062723                                                                          |
| Refrigerator Features                                                                                                                                                |                                                                                       |
| Door Swing                                                                                                                                                           | RHD                                                                                   |
| Reversible                                                                                                                                                           |                                                                                       |
|                                                                                                                                                                      | Yes                                                                                   |
| Shelf Type                                                                                                                                                           | Wire                                                                                  |
| Shelf Type<br>Shelf Qty                                                                                                                                              |                                                                                       |
|                                                                                                                                                                      | Wire                                                                                  |
| Shelf Qty                                                                                                                                                            | Wire 7                                                                                |
| Shelf Qty Adjustable Shelves                                                                                                                                         | Wire<br>7<br>Yes                                                                      |
| Shelf Qty Adjustable Shelves Thermostat Type                                                                                                                         | Wire 7 Yes Digital                                                                    |
| Shelf Qty Adjustable Shelves Thermostat Type Fan Type                                                                                                                | Wire 7 Yes Digital Interior                                                           |
| Shelf Qty Adjustable Shelves Thermostat Type Fan Type Refrigerant Type                                                                                               | Wire 7 Yes Digital Interior R600a                                                     |
| Shelf Qty  Adjustable Shelves Thermostat Type Fan Type Refrigerant Type Refrigerant Amount                                                                           | Wire 7 Yes Digital Interior R600a 2.65oz.                                             |
| Shelf Qty Adjustable Shelves Thermostat Type Fan Type Refrigerant Type Refrigerant Amount Interior Light                                                             | Wire 7 Yes Digital Interior R600a 2.65oz. Yes                                         |
| Shelf Qty Adjustable Shelves Thermostat Type Fan Type Refrigerant Type Refrigerant Amount Interior Light Temperature Range                                           | Wire 7 Yes Digital Interior R600a 2.65oz. Yes                                         |
| Shelf Qty Adjustable Shelves Thermostat Type Fan Type Refrigerant Type Refrigerant Amount Interior Light Temperature Range Dimensions                                | Wire 7 Yes Digital Interior R600a 2.65oz. Yes 2 to 10°C                               |
| Shelf Qty Adjustable Shelves Thermostat Type Fan Type Refrigerant Type Refrigerant Amount Interior Light Temperature Range Dimensions Interior Height                | Wire 7 Yes Digital Interior R600a 2.65oz. Yes 2 to 10°C                               |
| Shelf Qty Adjustable Shelves Thermostat Type Fan Type Refrigerant Type Refrigerant Amount Interior Light Temperature Range Dimensions Interior Height Interior Width | Wire 7 Yes Digital Interior R600a 2.65oz. Yes 2 to 10°C 63.25" (161 cm) 20.0" (51 cm) |