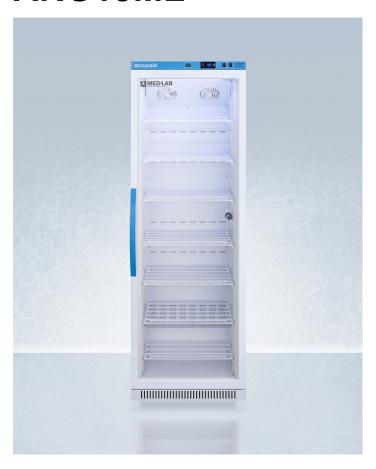

# ARG15ML

72" x 23.38" x 24.38" (H x W x D)

Performance series Med-Lab 15 cu.ft. upright glass door all-refrigerator, with antimicrobial silver-ion handle and hospital grade cord with 'green dot' plug

### **Highlights:**

Intelligent microprocessor digital temperature controller

Improved temperature accuracy with a separate temperature probe for continuous product readout to simulate stored product temperature

Powder-coated handle with naturally occurring silver ions to help reduce germ spread