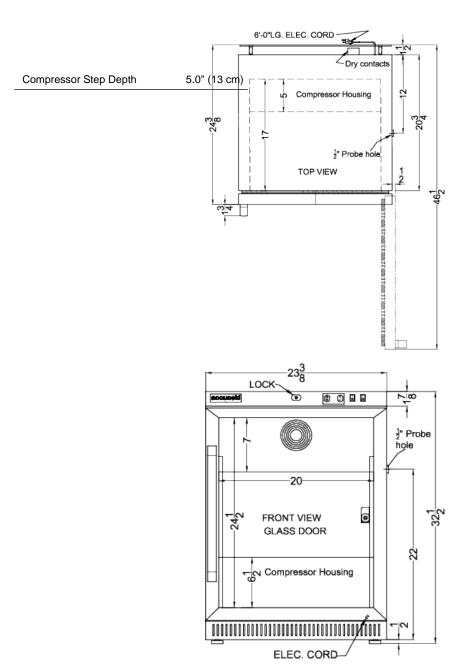

### **ARG6MLDR Specifications:**

| Overview                                                                                                                       |                                                                          |  |
|--------------------------------------------------------------------------------------------------------------------------------|--------------------------------------------------------------------------|--|
| Height of Cabinet                                                                                                              | 32.5" (83 cm)                                                            |  |
| Width                                                                                                                          | 23.38" (59 cm)                                                           |  |
| Width with Door Open                                                                                                           | 23.88" (61 cm)                                                           |  |
| Depth                                                                                                                          | 24.38" (62 cm)                                                           |  |
| Depth with Handle                                                                                                              | 26.13" (66 cm)                                                           |  |
| Depth with door at 90°                                                                                                         | 46.5" (118 cm)                                                           |  |
| Capacity                                                                                                                       | 6.0 cu.ft. (170 L)                                                       |  |
| Defrost Type                                                                                                                   | Automatic                                                                |  |
| Door                                                                                                                           | Glass                                                                    |  |
| Cabinet                                                                                                                        | White                                                                    |  |
| US Electrical Safety                                                                                                           | ETL                                                                      |  |
| Canadian Electrical<br>Safety                                                                                                  | ETL-C                                                                    |  |
| Amps                                                                                                                           | 0.75                                                                     |  |
| Voltage/Frequency                                                                                                              | 115 V AC/60 Hz                                                           |  |
| Weight                                                                                                                         | 134.0 lbs. (61 kg)                                                       |  |
| Shipping Weight                                                                                                                | 145.0 lbs. (66 kg)                                                       |  |
| Parts & Labor Warranty                                                                                                         | 2 Years                                                                  |  |
| Compressor Warranty                                                                                                            | 5 Years                                                                  |  |
| UPC                                                                                                                            | 761101075143                                                             |  |
| Refrigerator Features                                                                                                          |                                                                          |  |
| Door Swing                                                                                                                     | RHD                                                                      |  |
| Reversible                                                                                                                     | Yes                                                                      |  |
| Shelf Type                                                                                                                     | Drawers                                                                  |  |
| Shelf Qty                                                                                                                      | 3                                                                        |  |
| Adjustable Shelves                                                                                                             |                                                                          |  |
|                                                                                                                                | Yes                                                                      |  |
| Thermostat Type                                                                                                                | Yes<br>Digital                                                           |  |
| Thermostat Type Fan Type                                                                                                       |                                                                          |  |
|                                                                                                                                | Digital                                                                  |  |
| Fan Type                                                                                                                       | Digital<br>Interior                                                      |  |
| Fan Type Refrigerant Type                                                                                                      | Digital<br>Interior<br>R600a                                             |  |
| Fan Type Refrigerant Type Refrigerant Amount                                                                                   | Digital<br>Interior<br>R600a<br>1.66oz.                                  |  |
| Fan Type Refrigerant Type Refrigerant Amount Interior Light                                                                    | Digital Interior R600a 1.66oz. Yes                                       |  |
| Fan Type Refrigerant Type Refrigerant Amount Interior Light Temperature Range                                                  | Digital Interior R600a 1.66oz. Yes                                       |  |
| Fan Type Refrigerant Type Refrigerant Amount Interior Light Temperature Range Dimensions                                       | Digital Interior R600a 1.66oz. Yes 2 to 10°C                             |  |
| Fan Type Refrigerant Type Refrigerant Amount Interior Light Temperature Range Dimensions Interior Height                       | Digital Interior R600a 1.66oz. Yes 2 to 10°C                             |  |
| Fan Type  Refrigerant Type  Refrigerant Amount  Interior Light  Temperature Range  Dimensions  Interior Height  Interior Width | Digital Interior R600a 1.66oz. Yes 2 to 10°C 24.5" (62 cm) 20.0" (51 cm) |  |