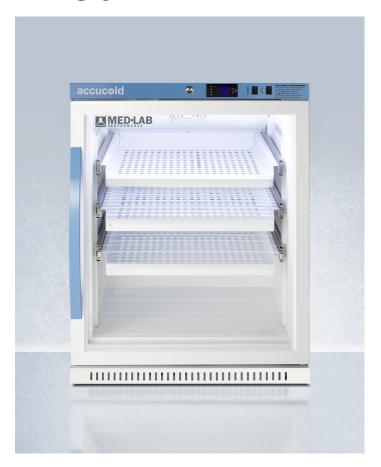

# **ARG6MLDR**

32.5" x 23.38" x 24.38" (H x W x D)

Performance series Med-Lab 6 cu.ft. freestanding glass door ADA height all-refrigerator with three ventilated removable drawers, with antimicrobial silver ion handle and hospital grade cord with 'green dot' plug

### **Highlights:**

Powder-coated handle with naturally occurring silver ions to help reduce germ spread

Intelligent microprocessor digital temperature controller

Improved temperature accuracy with a separate temperature probe for continuous product readout to simulate stored product temperature

#### **Product Features:**

| Purpose-built design                            | Designed and purpose-built to meet the demanding needs of scientific, life science, laboratory, and medical cold storage applications                                                |
|-------------------------------------------------|--------------------------------------------------------------------------------------------------------------------------------------------------------------------------------------|
| +/-1°C Variation                                | The published temperature variation is derived from the maximum deviation of an NTC sensor in a 1 oz. vial located nearest the chamber geometric center during a 24 hour test period |
| Antimicrobial silver ion-coated handle          | Powder-coated handle with naturally occurring silver ions to help reduce the spread of germs                                                                                         |
| Adjustable temperature                          | Intuitive controls let you adjust the interior temperature between +2 to +10°C                                                                                                       |
| Full-extension ventilated drawers               | Three drawers made from powder-coated aluminum glide out smoothly for convenient storage, with perforated bottoms to ensure proper air circulation                                   |
| Removable drawers                               | Drawers can be easily removed for convenient transporting of contents to a lab counter or work station                                                                               |
| Temperature alarm                               | Visual and audible alarms alert if the interior temperature rises or falls out of set range                                                                                          |
| Remote alarm contacts                           | Electronic controller is equipped with a volt-free contact for alarm forwarding to an external remote system (contacts located in the external rear of the unit)                     |
| Automatic defrost with adjustable cycle defrost | Adjustable cycle defrost operation ensures the unit avoid temperature spikes and ice buildup                                                                                         |