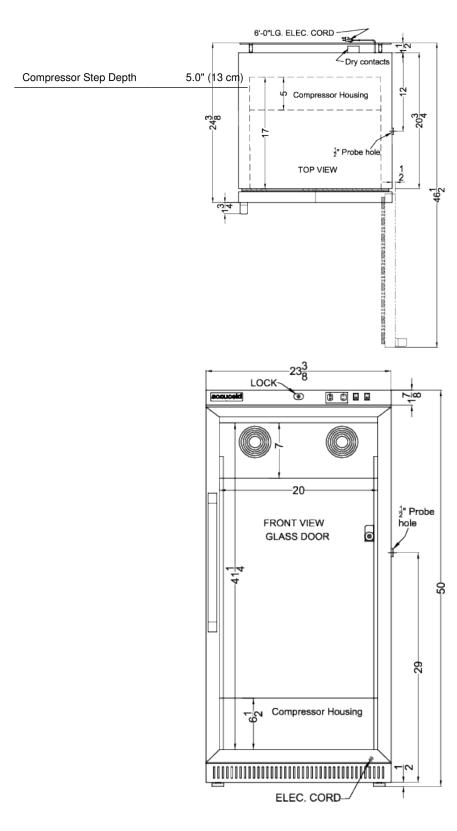

### **ARG8MLDR Specifications:**

| Height of Cabinet                                                                                                                                                    | 50.0" (127 cm)                                                                   |
|----------------------------------------------------------------------------------------------------------------------------------------------------------------------|----------------------------------------------------------------------------------|
| Width                                                                                                                                                                | 23.38" (59 cm)                                                                   |
| Width with Door Open                                                                                                                                                 | 23.88" (61 cm)                                                                   |
| Depth                                                                                                                                                                | 24.38" (62 cm)                                                                   |
| Depth with Handle                                                                                                                                                    | 26.13" (66 cm)                                                                   |
| Depth with door at 90°                                                                                                                                               | 46.5" (118 cm)                                                                   |
| Capacity                                                                                                                                                             | 8.0 cu.ft. (227 L)                                                               |
| Defrost Type                                                                                                                                                         | Automatic                                                                        |
| Door                                                                                                                                                                 | Glass                                                                            |
| Cabinet                                                                                                                                                              | White                                                                            |
| US Electrical Safety                                                                                                                                                 | ETL                                                                              |
| Canadian Electrical<br>Safety                                                                                                                                        | ETL-C                                                                            |
| Amps                                                                                                                                                                 | 1.4                                                                              |
| Voltage/Frequency                                                                                                                                                    | 115 V AC/60 Hz                                                                   |
| Weight                                                                                                                                                               | 186.0 lbs. (84 kg)                                                               |
| Shipping Weight                                                                                                                                                      | 200.0 lbs. (91 kg)                                                               |
| Parts & Labor Warranty                                                                                                                                               | 2 Years                                                                          |
| Compressor Warranty                                                                                                                                                  | 5 Years                                                                          |
| UPC                                                                                                                                                                  | 761101075181                                                                     |
| Refrigerator Features                                                                                                                                                |                                                                                  |
| Door Swing                                                                                                                                                           | RHD                                                                              |
| Reversible                                                                                                                                                           | Yes                                                                              |
|                                                                                                                                                                      |                                                                                  |
| Shelf Type                                                                                                                                                           | Drawers                                                                          |
| Shelf Type<br>Shelf Qty                                                                                                                                              | Drawers 4                                                                        |
|                                                                                                                                                                      |                                                                                  |
| Shelf Qty                                                                                                                                                            | 4                                                                                |
| Shelf Qty Adjustable Shelves                                                                                                                                         | 4<br>Yes                                                                         |
| Shelf Qty Adjustable Shelves Thermostat Type                                                                                                                         | 4<br>Yes<br>Digital                                                              |
| Shelf Qty Adjustable Shelves Thermostat Type Fan Type                                                                                                                | 4 Yes Digital Interior                                                           |
| Shelf Qty Adjustable Shelves Thermostat Type Fan Type Refrigerant Type                                                                                               | Yes Digital Interior R600a                                                       |
| Shelf Qty Adjustable Shelves Thermostat Type Fan Type Refrigerant Type Refrigerant Amount                                                                            | 4 Yes Digital Interior R600a 1.73oz.                                             |
| Shelf Qty Adjustable Shelves Thermostat Type Fan Type Refrigerant Type Refrigerant Amount Interior Light                                                             | 4 Yes Digital Interior R600a 1.73oz. Yes                                         |
| Shelf Oty Adjustable Shelves Thermostat Type Fan Type Refrigerant Type Refrigerant Amount Interior Light Temperature Range                                           | 4 Yes Digital Interior R600a 1.73oz. Yes                                         |
| Shelf Qty Adjustable Shelves Thermostat Type Fan Type Refrigerant Type Refrigerant Amount Interior Light Temperature Range Dimensions                                | 4 Yes Digital Interior R600a 1.73oz. Yes 2 to 10°C                               |
| Shelf Qty Adjustable Shelves Thermostat Type Fan Type Refrigerant Type Refrigerant Amount Interior Light Temperature Range Dimensions Interior Height                | 4 Yes Digital Interior R600a 1.73oz. Yes 2 to 10°C                               |
| Shelf Qty Adjustable Shelves Thermostat Type Fan Type Refrigerant Type Refrigerant Amount Interior Light Temperature Range Dimensions Interior Height Interior Width | 4 Yes Digital Interior R600a 1.73oz. Yes 2 to 10°C 41.25" (105 cm) 20.0" (51 cm) |