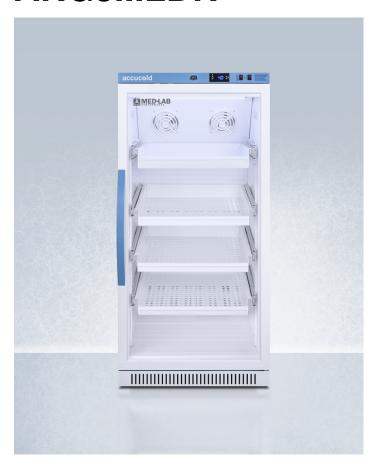

# **ARG8MLDR**

50" x 23.38" x 24.38" (H x W x D)

Performance series Med-Lab 8 cu.ft. upright glass door allrefrigerator with four ventilated removable drawers, antimicrobial silver-ion handle, and a hospital grade cord with 'green dot' plug

Powder-coated handle with naturally occurring silver ions to help reduce germ spread

#### **Product Features:**

| Purpose-built design                            | Designed and purpose-built to meet the demanding needs of scientific, life science, laboratory, and medical cold storage applications                                                |
|-------------------------------------------------|--------------------------------------------------------------------------------------------------------------------------------------------------------------------------------------|
| +/-1ºC Variation                                | The published temperature variation is derived from the maximum deviation of an NTC sensor in a 1 oz. vial located nearest the chamber geometric center during a 24 hour test period |
| Antimicrobial silver ion-coated handle          | Powder-coated handle with naturally occurring silver ions to help reduce the spread of germs                                                                                         |
| Adjustable temperature                          | Intuitive controls let you adjust the interior temperature between +2 to +10°C                                                                                                       |
| Full-extension ventilated drawers               | Four drawers made from powder-coated aluminum glide out smoothly for convenient storage, with perforated bottoms to ensure proper air circulation                                    |
| Removable drawers                               | Drawers can be easily removed for convenient transporting of contents to a lab counter or work station                                                                               |
| Temperature alarm                               | Visual and audible alarms alert if the interior temperature rises or falls out of set range                                                                                          |
| Remote alarm contacts                           | Electronic controller is equipped with a volt-free contact for alarm forwarding to an external remote system (contacts located in the external rear of the unit)                     |
| Automatic defrost with adjustable cycle defrost | Adjustable cycle defrost operation ensures the unit avoid temperature spikes and ice buildup                                                                                         |