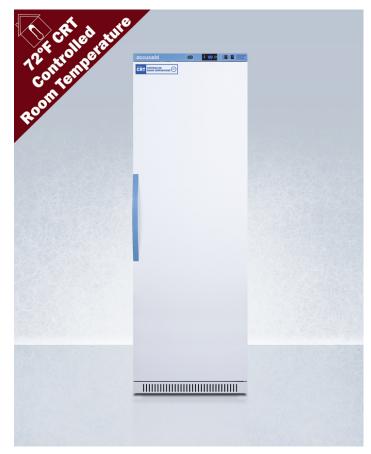

# **ARS15PV-CRT**

#### 72" x 23.38" x 24.38" (H x W x D)

Performance series 15 cu.ft. upright controlled room temperature cabinet for pharmaceuticals and vaccines in a white finish with lock and antimicrobial silver-ion handle

#### **Highlights:**

Controlled room temperature cabinet to store medication, pharmaceuticals, and other sensitive materials at 72°F

Adjustable operating control range from 68 to  $77^{\circ}F$  (preset to  $72^{\circ}F)$ 