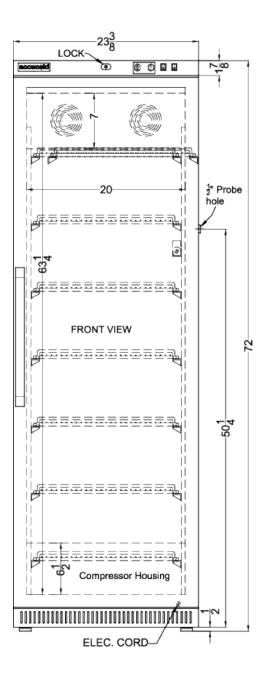

### **ARS15PV-CRT Specifications:**

| Overview                      |                             |  |
|-------------------------------|-----------------------------|--|
| Height of Cabinet             | 72.0" (183 cm)              |  |
| Width                         | 23.38" (59 cm)              |  |
| Width with Door<br>Open       | 23.88" (61 cm)              |  |
| Depth                         | 24.38" (62 cm)              |  |
| Depth with Handle             | 26.13" (66 cm)              |  |
| Depth with door at 90°        | 46.5" (118 cm)              |  |
| Capacity                      | 15.0 cu.ft. (425 L)         |  |
| Defrost Type                  | Automatic                   |  |
| Door                          | White                       |  |
| Cabinet                       | White                       |  |
| US Electrical Safety          | ETL                         |  |
| Canadian Electrical<br>Safety | ETL-C                       |  |
| Amps                          | 1.4                         |  |
| Voltage/Frequency             | 115 V AC/60 Hz              |  |
| Weight                        | 205.0 lbs. (93 kg)          |  |
| Shipping Weight               | 270.0 lbs. (122 kg)         |  |
| Parts & Labor<br>Warranty     | 2 Years                     |  |
| Compressor<br>Warranty        | 5 Years                     |  |
| UPC                           | 761101090498                |  |
| Refrigerator Features         |                             |  |
| Door Swing                    | RHD                         |  |
| Reversible                    | Yes                         |  |
| Shelf Type                    | Wire                        |  |
| Shelf Qty                     | 7                           |  |
| Adjustable Shelves            | Yes                         |  |
| Thermostat Type               | Digital                     |  |
| Fan Type                      | Interior                    |  |
| Refrigerant Type              | R600a                       |  |
| Refrigerant Amount            | 2.65oz.                     |  |
| Interior Light                | Yes                         |  |
| Temperature Range             | 68 to 77°F (preset to 72°F) |  |
| Dimensions                    |                             |  |
| Interior Height               | 63.25" (161 cm)             |  |
| Interior Width                | 20.0" (51 cm)               |  |
|                               |                             |  |

|                           | 6'-0"LG. ELEC. CORD |                                          |                                                                                         |  |
|---------------------------|---------------------|------------------------------------------|-----------------------------------------------------------------------------------------|--|
|                           |                     |                                          |                                                                                         |  |
|                           |                     | Dry contact                              | s                                                                                       |  |
| Interior Depth            | 17.0" (43 cm)       |                                          |                                                                                         |  |
| Compressor Step<br>Height | 6.5" (17 cm)        | Compressor Housing                       | 12                                                                                      |  |
| Height                    | നമ                  |                                          | 204                                                                                     |  |
| Compressor Step<br>Width  | 20.0" (81 cm)       |                                          |                                                                                         |  |
|                           |                     | 2" Probe hole                            |                                                                                         |  |
| Compressor Step<br>Depth  | 5.0" (13 cm)        | TOP VIEW                                 | 1/2                                                                                     |  |
|                           |                     |                                          |                                                                                         |  |
|                           |                     |                                          | 49-<br>1-<br>2-<br>2-<br>2-<br>2-<br>2-<br>2-<br>2-<br>2-<br>2-<br>2-<br>2-<br>2-<br>2- |  |
|                           | € <u>4</u>          | 100                                      |                                                                                         |  |
|                           | 1                   | 19                                       |                                                                                         |  |
|                           |                     | le l |                                                                                         |  |
|                           |                     | Ĩ                                        |                                                                                         |  |
|                           |                     |                                          |                                                                                         |  |
|                           |                     |                                          |                                                                                         |  |
|                           |                     |                                          |                                                                                         |  |
|                           |                     | le l |                                                                                         |  |
|                           |                     | 1                                        |                                                                                         |  |
|                           |                     |                                          |                                                                                         |  |
|                           |                     | щ                                        |                                                                                         |  |