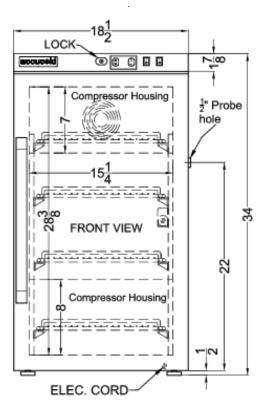

### **ARS3MLMC Specifications:**

| Overview                                                                                                                                                                        |                                                                                                 |
|---------------------------------------------------------------------------------------------------------------------------------------------------------------------------------|-------------------------------------------------------------------------------------------------|
| Height of Cabinet                                                                                                                                                               | 34.0" (86 cm)                                                                                   |
| Width                                                                                                                                                                           | 18.5" (47 cm)                                                                                   |
| Width with Door Open                                                                                                                                                            | 19.0" (48 cm)                                                                                   |
| Depth                                                                                                                                                                           | 19.0" (48 cm)                                                                                   |
| Depth with Handle                                                                                                                                                               | 20.75" (53 cm)                                                                                  |
| Depth with door at 90°                                                                                                                                                          | 36.0" (91 cm)                                                                                   |
| Capacity                                                                                                                                                                        | 3.0 cu.ft. (85 L)                                                                               |
| Defrost Type                                                                                                                                                                    | Automatic                                                                                       |
| Door                                                                                                                                                                            | White                                                                                           |
| Cabinet                                                                                                                                                                         | White                                                                                           |
| US Electrical Safety                                                                                                                                                            | ETL                                                                                             |
| Canadian Electrical<br>Safety                                                                                                                                                   | ETL-C                                                                                           |
| Amps                                                                                                                                                                            | 1.4                                                                                             |
| Voltage/Frequency                                                                                                                                                               | 115 V AC/60 Hz                                                                                  |
| Weight                                                                                                                                                                          | 90.0 lbs. (41 kg)                                                                               |
| Shipping Weight                                                                                                                                                                 | 100.0 lbs. (45 kg)                                                                              |
| Parts & Labor Warranty                                                                                                                                                          | 2 Years                                                                                         |
| Compressor Warranty                                                                                                                                                             | 5 Years                                                                                         |
| UPC                                                                                                                                                                             | 761101066615                                                                                    |
| Refrigerator Features                                                                                                                                                           |                                                                                                 |
| Door Swing                                                                                                                                                                      | RHD                                                                                             |
|                                                                                                                                                                                 |                                                                                                 |
| Reversible                                                                                                                                                                      | Yes                                                                                             |
| Reversible Shelf Type                                                                                                                                                           | Yes<br>Wire                                                                                     |
|                                                                                                                                                                                 |                                                                                                 |
| Shelf Type                                                                                                                                                                      | Wire                                                                                            |
| Shelf Type Shelf Qty                                                                                                                                                            | Wire<br>4                                                                                       |
| Shelf Type Shelf Qty Adjustable Shelves                                                                                                                                         | Wire<br>4<br>Yes                                                                                |
| Shelf Type Shelf Qty Adjustable Shelves Thermostat Type                                                                                                                         | Wire 4 Yes Digital                                                                              |
| Shelf Type Shelf Qty Adjustable Shelves Thermostat Type Fan Type                                                                                                                | Wire 4 Yes Digital Interior                                                                     |
| Shelf Type Shelf Qty Adjustable Shelves Thermostat Type Fan Type Refrigerant Type                                                                                               | Wire 4 Yes Digital Interior R600a                                                               |
| Shelf Type Shelf Qty Adjustable Shelves Thermostat Type Fan Type Refrigerant Type Refrigerant Amount                                                                            | Wire 4 Yes Digital Interior R600a 1.73oz.                                                       |
| Shelf Type Shelf Qty Adjustable Shelves Thermostat Type Fan Type Refrigerant Type Refrigerant Amount Interior Light                                                             | Wire 4 Yes Digital Interior R600a 1.73oz. Yes                                                   |
| Shelf Type Shelf Qty Adjustable Shelves Thermostat Type Fan Type Refrigerant Type Refrigerant Amount Interior Light Temperature Range                                           | Wire 4 Yes Digital Interior R600a 1.73oz. Yes                                                   |
| Shelf Type Shelf Qty Adjustable Shelves Thermostat Type Fan Type Refrigerant Type Refrigerant Amount Interior Light Temperature Range Dimensions                                | Wire  4  Yes  Digital  Interior  R600a  1.73oz.  Yes  33 to 40°F                                |
| Shelf Type Shelf Qty Adjustable Shelves Thermostat Type Fan Type Refrigerant Type Refrigerant Amount Interior Light Temperature Range Dimensions Interior Height                | Wire  4  Yes  Digital Interior  R600a  1.73oz.  Yes  33 to 40°F                                 |
| Shelf Type Shelf Qty Adjustable Shelves Thermostat Type Fan Type Refrigerant Type Refrigerant Amount Interior Light Temperature Range Dimensions Interior Height Interior Width | Wire  4  Yes  Digital  Interior  R600a  1.73oz.  Yes  33 to 40°F  28.8" (73 cm)  15.25" (39 cm) |