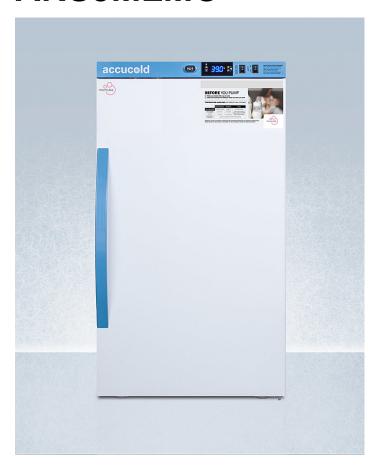

# **ARS3MLMC**

34" x 18.5" x 19" (H x W x D)

Purpose-built all-refrigerator for breast milk storage with 4 adjustable shelves, a hospital grade cord with 'green dot' plug, and antimicrobial silver-ion handle

### **Highlights:**

Designed for use in NICUs, hospitals, maternity wards, lactation rooms, mothers' suites, and other facilities

Purpose-built for environments complying with Section 4207 of the Patient Protection and Affordable Care Act

Meets CDC guidelines with a temperature range of 33 to 40°F