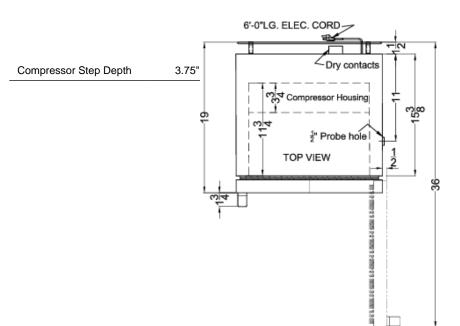

### **ARS3MLMC Specifications:**

| Overview                                                                                                                                                                        |                                                                                                 |
|---------------------------------------------------------------------------------------------------------------------------------------------------------------------------------|-------------------------------------------------------------------------------------------------|
| Height of Cabinet                                                                                                                                                               | 34.0" (86 cm)                                                                                   |
| Width                                                                                                                                                                           | 18.5" (47 cm)                                                                                   |
| Width with Door Open                                                                                                                                                            | 19.0" (48 cm)                                                                                   |
| Depth                                                                                                                                                                           | 19.0" (48 cm)                                                                                   |
| Depth with Handle                                                                                                                                                               | 20.75" (53 cm)                                                                                  |
| Depth with door at 90°                                                                                                                                                          | 36.0" (91 cm)                                                                                   |
| Capacity                                                                                                                                                                        | 3.0 cu.ft. (85 L)                                                                               |
| Defrost Type                                                                                                                                                                    | Automatic                                                                                       |
| Door                                                                                                                                                                            | White                                                                                           |
| Cabinet                                                                                                                                                                         | White                                                                                           |
| US Electrical Safety                                                                                                                                                            | ETL                                                                                             |
| Canadian Electrical<br>Safety                                                                                                                                                   | ETL-C                                                                                           |
| Amps                                                                                                                                                                            | 1.4                                                                                             |
| Voltage/Frequency                                                                                                                                                               | 115 V AC/60 Hz                                                                                  |
| Weight                                                                                                                                                                          | 90.0 lbs. (41 kg)                                                                               |
| Shipping Weight                                                                                                                                                                 | 100.0 lbs. (45 kg)                                                                              |
| Parts & Labor Warranty                                                                                                                                                          | 2 Years                                                                                         |
| Compressor Warranty                                                                                                                                                             | 5 Years                                                                                         |
| UPC                                                                                                                                                                             | 761101066615                                                                                    |
| Refrigerator Features                                                                                                                                                           |                                                                                                 |
| Door Swing                                                                                                                                                                      | RHD                                                                                             |
|                                                                                                                                                                                 |                                                                                                 |
| Reversible                                                                                                                                                                      | Yes                                                                                             |
| Reversible Shelf Type                                                                                                                                                           | Yes<br>Wire                                                                                     |
|                                                                                                                                                                                 |                                                                                                 |
| Shelf Type                                                                                                                                                                      | Wire                                                                                            |
| Shelf Type Shelf Qty                                                                                                                                                            | Wire<br>4                                                                                       |
| Shelf Type Shelf Qty Adjustable Shelves                                                                                                                                         | Wire<br>4<br>Yes                                                                                |
| Shelf Type Shelf Qty Adjustable Shelves Thermostat Type                                                                                                                         | Wire 4 Yes Digital                                                                              |
| Shelf Type Shelf Qty Adjustable Shelves Thermostat Type Fan Type                                                                                                                | Wire 4 Yes Digital Interior                                                                     |
| Shelf Type Shelf Qty Adjustable Shelves Thermostat Type Fan Type Refrigerant Type                                                                                               | Wire 4 Yes Digital Interior R600a                                                               |
| Shelf Type Shelf Qty Adjustable Shelves Thermostat Type Fan Type Refrigerant Type Refrigerant Amount                                                                            | Wire 4 Yes Digital Interior R600a 1.73oz.                                                       |
| Shelf Type Shelf Qty Adjustable Shelves Thermostat Type Fan Type Refrigerant Type Refrigerant Amount Interior Light                                                             | Wire 4 Yes Digital Interior R600a 1.73oz. Yes                                                   |
| Shelf Type Shelf Qty Adjustable Shelves Thermostat Type Fan Type Refrigerant Type Refrigerant Amount Interior Light Temperature Range                                           | Wire 4 Yes Digital Interior R600a 1.73oz. Yes                                                   |
| Shelf Type Shelf Qty Adjustable Shelves Thermostat Type Fan Type Refrigerant Type Refrigerant Amount Interior Light Temperature Range Dimensions                                | Wire  4  Yes  Digital  Interior  R600a  1.73oz.  Yes  33 to 40°F                                |
| Shelf Type Shelf Qty Adjustable Shelves Thermostat Type Fan Type Refrigerant Type Refrigerant Amount Interior Light Temperature Range Dimensions Interior Height                | Wire  4  Yes  Digital Interior  R600a  1.73oz.  Yes  33 to 40°F                                 |
| Shelf Type Shelf Qty Adjustable Shelves Thermostat Type Fan Type Refrigerant Type Refrigerant Amount Interior Light Temperature Range Dimensions Interior Height Interior Width | Wire  4  Yes  Digital  Interior  R600a  1.73oz.  Yes  33 to 40°F  28.8" (73 cm)  15.25" (39 cm) |