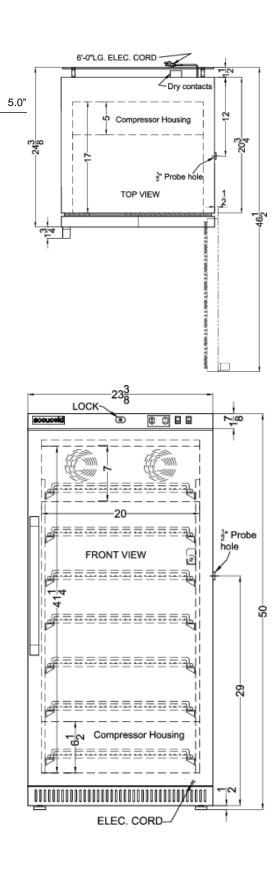

### **ARS8MLMC Specifications:**

Compressor Step Depth

| Height of Cabinet                                                                                                                                          | 50.0" (127 cm)                                                                    |
|------------------------------------------------------------------------------------------------------------------------------------------------------------|-----------------------------------------------------------------------------------|
| Width                                                                                                                                                      | 23.38" (59 cm)                                                                    |
| Width with Door Open                                                                                                                                       | 23.88" (61 cm)                                                                    |
| Depth                                                                                                                                                      | 24.38" (62 cm)                                                                    |
| Depth with Handle                                                                                                                                          | 26.13" (66 cm)                                                                    |
| Depth with door at 90°                                                                                                                                     | 46.5" (118 cm)                                                                    |
| Capacity                                                                                                                                                   | 8.0 cu.ft. (227 L)                                                                |
| Defrost Type                                                                                                                                               | Automatic                                                                         |
| Door                                                                                                                                                       | White                                                                             |
| Cabinet                                                                                                                                                    | White                                                                             |
| US Electrical Safety                                                                                                                                       | ETL                                                                               |
| Canadian Electrical<br>Safety                                                                                                                              | ETL-C                                                                             |
| Amps                                                                                                                                                       | 1.4                                                                               |
| Voltage/Frequency                                                                                                                                          | 115 V AC/60 Hz                                                                    |
| Weight                                                                                                                                                     | 160.0 lbs. (73 kg)                                                                |
| Shipping Weight                                                                                                                                            | 170.0 lbs. (77 kg)                                                                |
| Parts & Labor Warranty                                                                                                                                     | 2 Years                                                                           |
| Compressor Warranty                                                                                                                                        | 5 Years                                                                           |
| UPC                                                                                                                                                        | 761101066646                                                                      |
| Refrigerator Features                                                                                                                                      |                                                                                   |
| Door Swing                                                                                                                                                 | RHD                                                                               |
| Reversible                                                                                                                                                 | Yes                                                                               |
| Shelf Type                                                                                                                                                 | Wire                                                                              |
|                                                                                                                                                            | WIIE                                                                              |
| Shelf Qty                                                                                                                                                  | 7                                                                                 |
| Shelf Qty Adjustable Shelves                                                                                                                               |                                                                                   |
|                                                                                                                                                            | 7                                                                                 |
| Adjustable Shelves                                                                                                                                         | 7<br>Yes                                                                          |
| Adjustable Shelves Thermostat Type                                                                                                                         | 7<br>Yes<br>Digital                                                               |
| Adjustable Shelves Thermostat Type Fan Type                                                                                                                | 7<br>Yes<br>Digital<br>Interior                                                   |
| Adjustable Shelves Thermostat Type Fan Type Refrigerant Type                                                                                               | 7 Yes Digital Interior R600a                                                      |
| Adjustable Shelves Thermostat Type Fan Type Refrigerant Type Refrigerant Amount                                                                            | 7 Yes Digital Interior R600a 1.73oz.                                              |
| Adjustable Shelves Thermostat Type Fan Type Refrigerant Type Refrigerant Amount Interior Light                                                             | 7 Yes Digital Interior R600a 1.73oz. Yes                                          |
| Adjustable Shelves Thermostat Type Fan Type Refrigerant Type Refrigerant Amount Interior Light Temperature Range                                           | 7 Yes Digital Interior R600a 1.73oz. Yes                                          |
| Adjustable Shelves Thermostat Type Fan Type Refrigerant Type Refrigerant Amount Interior Light Temperature Range Dimensions                                | 7 Yes Digital Interior R600a 1.73oz. Yes 33 to 40°F                               |
| Adjustable Shelves Thermostat Type Fan Type Refrigerant Type Refrigerant Amount Interior Light Temperature Range Dimensions Interior Height                | 7 Yes Digital Interior R600a 1.73oz. Yes 33 to 40°F                               |
| Adjustable Shelves Thermostat Type Fan Type Refrigerant Type Refrigerant Amount Interior Light Temperature Range Dimensions Interior Height Interior Width | 7 Yes Digital Interior R600a 1.73oz. Yes 33 to 40°F 41.25" (105 cm) 20.0" (51 cm) |