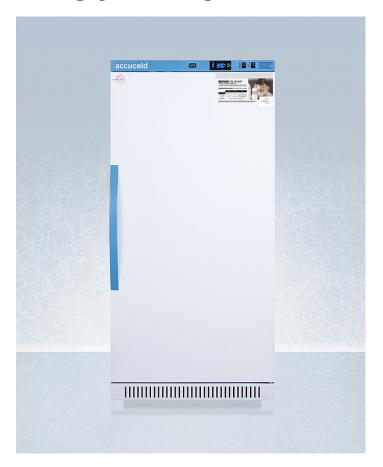

# **ARS8MLMC**

50" x 23.38" x 24.38" (H x W x D)

Purpose-built all-refrigerator for breast milk storage with 7 adjustable shelves, antimicrobial silver-ion handle, and hospital grade cord with 'green dot' plug

#### **Highlights:**

Designed for use in NICUs, hospitals, maternity wards, lactation rooms, mothers' suites, and other facilities

Purpose-built for environments complying with Section 4207 of the Patient Protection and Affordable Care Act

Meets CDC guidelines with a temperature range of 33 to 40°F

#### **Product Features:**

| Purpose-built design                   | Designed and purpose-built for breast milk storage                                                                                                               |  |
|----------------------------------------|------------------------------------------------------------------------------------------------------------------------------------------------------------------|--|
| Adjustable plastic-coated wire shelves | Multiple shelf positions spaced at ½" for improved air circulation and storage                                                                                   |  |
| Adjustable temperature                 | Intuitive controls let you adjust the interior temperature between 33 to 40°F                                                                                    |  |
| Microprocessor control panel           | Digital controls with a large LED readout in Celsius or Fahrenheit for intuitive temperature management                                                          |  |
| Antimicrobial silver ion-coated handle | Powder-coated handle with naturally occurring silver ions to help reduce germ spread                                                                             |  |
| Reversible door                        | User-friendly reversible door for increased flexibility; NOTE: Reversing the door will undo the self-closing door function                                       |  |
| Factory-installed lock                 | Keyed locked near top of door for added security (2 keys included)                                                                                               |  |
| Access port (probe)                    | Includes a pre-installed 1/2" probe hole in the right interior wall to allow easier connection to user-provided monitoring equipment                             |  |
| Remote alarm contacts                  | Electronic controller is equipped with a volt-free contact for alarm forwarding to an external remote system (contacts located in the external rear of the unit) |  |