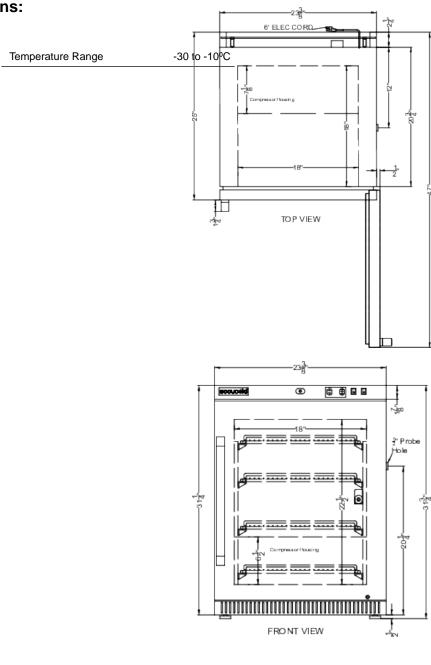

# **AFZ2PVBIADADL2B**

32" x 19.75" x 22.63" (H x W x D)

Performance series Pharma-Vac 2.47 cu.ft. ADA height purpose-built vaccine storage freezer designed for recessed or freestanding installation, with a NIST calibrated temperature logger (DDL)

#### **Product Features:**

| Performance Series freezer                                                      | Purpose-built all-freezer for vaccine storage in medical, pharmaceutical, and life science applications                                                                                                                                                                                                                                                    |
|---------------------------------------------------------------------------------|------------------------------------------------------------------------------------------------------------------------------------------------------------------------------------------------------------------------------------------------------------------------------------------------------------------------------------------------------------|
| Purpose-built design                                                            | Designed and purpose-built for pharmacy, medication, and vaccine applications to support meeting CDC/VFC guidelines                                                                                                                                                                                                                                        |
| ADA Compliant                                                                   | Just under 32" tall designed to fit under ADA compliant counters                                                                                                                                                                                                                                                                                           |
| Digital data logger (DDL) included                                              | Accucold DL2B data logger is NIST calibrated in our ISO/IEC 17025:2017 laboratory, with user-set logging intervals, a large LCD readout of the current and high/low temperature, and virtually unlimited storage through internal memory and a convenient USB drive; for additional information on this logger's features, view the DL2BKit on our webiste |
| Recessed or freestanding use                                                    | Versatile design allows recessed installation under counters or freestanding use                                                                                                                                                                                                                                                                           |
| +/-1°C Variation                                                                | The published temperature variation is derived from the maximum deviation of an NTC sensor in a 1 oz. vial located nearest the chamber geometric center during a 24 hour test period                                                                                                                                                                       |
| Commercial design                                                               | Meets UL-471 commercial standards                                                                                                                                                                                                                                                                                                                          |
| Adjustable temperature                                                          | Intuitive controls let you adjust the interior temperature between -30°C to -10°C                                                                                                                                                                                                                                                                          |
| Temperature alarm                                                               | Visual and audible alarms alert if the interior temperature rises or falls out of set range                                                                                                                                                                                                                                                                |
| ACCUCOLD DIVISION, FELIX STORCH, IN 770 Garrison Avenue Bronx, NY 10474 USA TEL | 1 //                                                                                                                                                                                                                                                                                                                                                       |