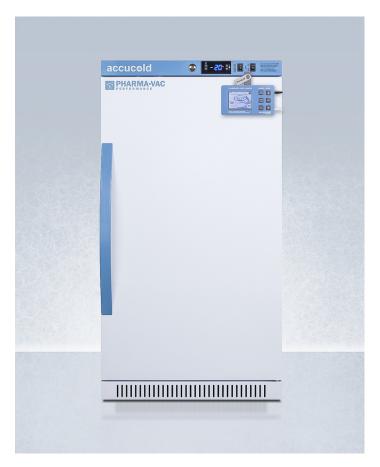

# **AFZ2PVBIADADL2B**

32" x 19.75" x 22.63" (H x W x D)

Performance series Pharma-Vac 2.47 cu.ft. ADA height purpose-built vaccine storage freezer designed for recessed or freestanding installation, with a NIST calibrated temperature logger (DDL)

### **Highlights:**

NIST calibrated DDL included for accurate temperature logging

Sized just under 32" high to fit under lower ADA compliant counters

Intelligent microprocessor digital temperature controller

#### **Product Features:**

| Performance Series freezer                                                      | Purpose-built all-freezer for vaccine storage in medical, pharmaceutical, and life science applications                                                                                                                                                                                                                                                    |
|---------------------------------------------------------------------------------|------------------------------------------------------------------------------------------------------------------------------------------------------------------------------------------------------------------------------------------------------------------------------------------------------------------------------------------------------------|
| Purpose-built design                                                            | Designed and purpose-built for pharmacy, medication, and vaccine applications to support meeting CDC/VFC guidelines                                                                                                                                                                                                                                        |
| ADA Compliant                                                                   | Just under 32" tall designed to fit under ADA compliant counters                                                                                                                                                                                                                                                                                           |
| Digital data logger (DDL) included                                              | Accucold DL2B data logger is NIST calibrated in our ISO/IEC 17025:2017 laboratory, with user-set logging intervals, a large LCD readout of the current and high/low temperature, and virtually unlimited storage through internal memory and a convenient USB drive; for additional information on this logger's features, view the DL2BKit on our webiste |
| Recessed or freestanding use                                                    | Versatile design allows recessed installation under counters or freestanding use                                                                                                                                                                                                                                                                           |
| +/-1°C Variation                                                                | The published temperature variation is derived from the maximum deviation of an NTC sensor in a 1 oz. vial located nearest the chamber geometric center during a 24 hour test period                                                                                                                                                                       |
| Commercial design                                                               | Meets UL-471 commercial standards                                                                                                                                                                                                                                                                                                                          |
| Adjustable temperature                                                          | Intuitive controls let you adjust the interior temperature between -30°C to -10°C                                                                                                                                                                                                                                                                          |
| Temperature alarm                                                               | Visual and audible alarms alert if the interior temperature rises or falls out of set range                                                                                                                                                                                                                                                                |
| ACCUCOLD DIVISION, FELIX STORCH, IN 770 Garrison Avenue Bronx, NY 10474 USA TEL | 1 //                                                                                                                                                                                                                                                                                                                                                       |