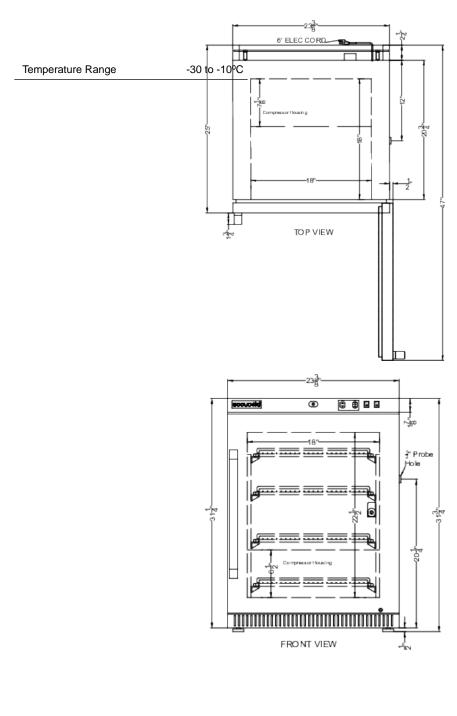

# **AFZ5PVBIADA**

31.75" x 23.38" x 25" (H x W x D)

Performance series Pharma-Vac 4 cu.ft. ADA height purpose-built vaccine storage freezer designed for recessed or freestanding installation

#### **Product Features:**

| Performance Series freezer   | Purpose-built all-freezer for vaccine storage in medical, pharmaceutical, and life science applications                                                                              |  |
|------------------------------|--------------------------------------------------------------------------------------------------------------------------------------------------------------------------------------|--|
| Purpose-built design         | Designed and purpose-built for pharmacy, medication, and vaccine applications to support meeting CDC/VFC guidelines                                                                  |  |
| ADA Compliant                | Just under 32" tall designed to fit under ADA compliant counters                                                                                                                     |  |
| Recessed or freestanding use | Versatile design allows recessed installation under counters or freestanding use                                                                                                     |  |
| +/-1°C Variation             | The published temperature variation is derived from the maximum deviation of an NTC sensor in a 1 oz. vial located nearest the chamber geometric center during a 24 hour test period |  |
| Commercial design            | Meets UL-471 commercial standards                                                                                                                                                    |  |
| Adjustable temperature       | Intuitive controls let you adjust the interior temperature between -30°C to -10°C                                                                                                    |  |
| Temperature alarm            | Visual and audible alarms alert if the interior temperature rises or falls out of set range                                                                                          |  |
| Remote alarm contacts        | Electronic controller is equipped with a volt-free contact for alarm forwarding to an external remote system (contacts located in the external rear of the unit)                     |  |