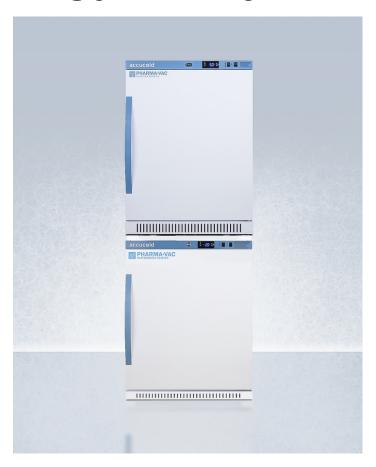

# **ARS6PV-AFZ5PVBIADASTACK**

64" x 23.38" x 25" (H x W x D)

PHARMA-VAC Performance Series stacked combination of ARS6PV vaccine all-refrigerator and AFZ5PVBIADA manual defrost all-freezer

### **Highlights:**

Purpose-built design to store medication, pharmaceuticals, and other sensitive materials

Independent refrigerator and freezer storage in one slimfitting footprint for space-challenged facilities

#### **Product Features:**

| Performance Series Refrigerator-Freezer Combination | Purpose-built all-refrigerator and all-freezer for vaccine storage in medical, pharmaceutical, and life science applications                                                         |
|-----------------------------------------------------|--------------------------------------------------------------------------------------------------------------------------------------------------------------------------------------|
| Purpose-built design                                | Designed and purpose-built for pharmacy, medication, and vaccine applications to support meeting CDC/VFC guidelines                                                                  |
| +/-1ºC Variation                                    | The published temperature variation is derived from the maximum deviation of an NTC sensor in a 1 oz. vial located nearest the chamber geometric center during a 24 hour test period |
| Space-saving design                                 | Allows you to create a full refrigerator-freezer with independent controls in a slim-fitting footprint                                                                               |
| Easy assembly                                       | Unit ships in three boxes for customer to install the StackRack on the bottom refrigerator/freezer and place and secure the other unit on top                                        |
| Antimicrobial silver ion-coated handles             | Powder-coated handles with naturally occurring silver ions to help reduce the spread of germs                                                                                        |
| Adjustable temperature                              | Intuitive controls let you adjust the interior temperature between +2 to +8°C (refrigerator) and -30° to -10°C (freezer)                                                             |
| Temperature alarms                                  | Visual and audible alarms alert if the interior temperature rises or falls out of set range                                                                                          |