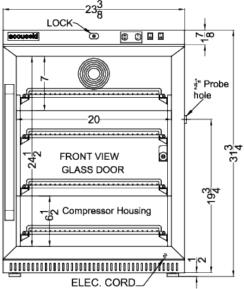

### **ARG61PVBIADA456 Specifications:**

| Height of Cabinet 31.75" (81 cm)  Width 23.38" (59 cm)  Width with Door Open 23.88" (61 cm)  Depth 25.0" (64 cm)  Depth with Handle 26.75" (68 cm)  Depth with door at 90° 47.0" (119 cm)  Capacity 6.0 cu.ft. (170 L)  Defrost Type Automatic  Door Glass  Cabinet White |  |  |
|---------------------------------------------------------------------------------------------------------------------------------------------------------------------------------------------------------------------------------------------------------------------------|--|--|
| Width with Door Open 23.88" (61 cm)  Depth 25.0" (64 cm)  Depth with Handle 26.75" (68 cm)  Depth with door at 90° 47.0" (119 cm)  Capacity 6.0 cu.ft. (170 L)  Defrost Type Automatic  Door Glass                                                                        |  |  |
| Depth 25.0" (64 cm)  Depth with Handle 26.75" (68 cm)  Depth with door at 90° 47.0" (119 cm)  Capacity 6.0 cu.ft. (170 L)  Defrost Type Automatic  Door Glass                                                                                                             |  |  |
| Depth with Handle 26.75" (68 cm)  Depth with door at 90° 47.0" (119 cm)  Capacity 6.0 cu.ft. (170 L)  Defrost Type Automatic  Door Glass                                                                                                                                  |  |  |
| Depth with door at 90° 47.0" (119 cm) Capacity 6.0 cu.ft. (170 L) Defrost Type Automatic Door Glass                                                                                                                                                                       |  |  |
| Capacity 6.0 cu.ft. (170 L)  Defrost Type Automatic  Door Glass                                                                                                                                                                                                           |  |  |
| Defrost Type Automatic  Door Glass                                                                                                                                                                                                                                        |  |  |
| Door Glass                                                                                                                                                                                                                                                                |  |  |
|                                                                                                                                                                                                                                                                           |  |  |
| Cabinet White                                                                                                                                                                                                                                                             |  |  |
|                                                                                                                                                                                                                                                                           |  |  |
| US Electrical Safety ETL                                                                                                                                                                                                                                                  |  |  |
| Canadian Electrical ETL-C<br>Safety                                                                                                                                                                                                                                       |  |  |
| Amps 0.75                                                                                                                                                                                                                                                                 |  |  |
| Voltage/Frequency 115 V AC/60 Hz                                                                                                                                                                                                                                          |  |  |
| Weight 125.0 lbs. (57 kg)                                                                                                                                                                                                                                                 |  |  |
| Shipping Weight 170.0 lbs. (77 kg)                                                                                                                                                                                                                                        |  |  |
| Parts & Labor Warranty 2 Years                                                                                                                                                                                                                                            |  |  |
| Compressor Warranty 5 Years                                                                                                                                                                                                                                               |  |  |
| UPC 761101090634                                                                                                                                                                                                                                                          |  |  |
| Refrigerator Features                                                                                                                                                                                                                                                     |  |  |
| Door Swing RHD                                                                                                                                                                                                                                                            |  |  |
| Reversible Factory Reversible                                                                                                                                                                                                                                             |  |  |
| Shelf Type Wire                                                                                                                                                                                                                                                           |  |  |
| Shelf Qty 4                                                                                                                                                                                                                                                               |  |  |
| Adjustable Shelves Yes                                                                                                                                                                                                                                                    |  |  |
| Thermostat Type Digital                                                                                                                                                                                                                                                   |  |  |
| Fan Type Interior                                                                                                                                                                                                                                                         |  |  |
| Refrigerant Type R600a                                                                                                                                                                                                                                                    |  |  |
| Refrigerant Amount 1.66oz.                                                                                                                                                                                                                                                |  |  |
| High Side PSI 280.0                                                                                                                                                                                                                                                       |  |  |
| Low Side PSI 90.0                                                                                                                                                                                                                                                         |  |  |
| Interior Light Yes                                                                                                                                                                                                                                                        |  |  |
| Temperature Range 2°C to 8°C                                                                                                                                                                                                                                              |  |  |
| Dimensions                                                                                                                                                                                                                                                                |  |  |
| Interior Height 24.5" (62 cm)                                                                                                                                                                                                                                             |  |  |
| Interior Width 00.011 (Ed)                                                                                                                                                                                                                                                |  |  |
| Interior Width 20.0" (51 cm)                                                                                                                                                                                                                                              |  |  |

| - | Compressor Step Height | 6.5" (17 cm)  |
|---|------------------------|---------------|
|   | Compressor Step Width  | 20.0" (51 cm) |
|   | Compressor Step Depth  | 5.0" (13 cm)  |