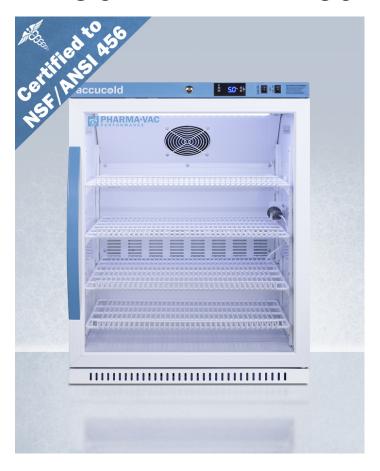

# **ARG61PVBIADA456**

31.75" x 23.38" x 25" (H x W x D)

Performance series Pharma-Vac 6 cu.ft. ADA height glass door all-refrigerator certified to NSF/ANSI 456 Vaccine Storage Standard

### **Highlights:**

Certified to NSF/ANSI 456 Vaccine Storage Standard

Sized just under 32" high to fit under lower ADA compliant counters

Intelligent microprocessor digital temperature controller

#### **Product Features:**

| Certified to NSF/ANSI 456 Vaccine Storage Standard                                                                                                                            |                                                                                                                                                                                      |  |
|-------------------------------------------------------------------------------------------------------------------------------------------------------------------------------|--------------------------------------------------------------------------------------------------------------------------------------------------------------------------------------|--|
| Purpose-built design                                                                                                                                                          |                                                                                                                                                                                      |  |
| ADA Compliant                                                                                                                                                                 | Just under 32" tall designed to fit under ADA compliant counters                                                                                                                     |  |
| Recessed installation capable                                                                                                                                                 | Versatile design allows recessed installation under counters or freestanding use                                                                                                     |  |
| +/-1ºC Variation                                                                                                                                                              | The published temperature variation is derived from the maximum deviation of an NTC sensor in a 1 oz. vial located nearest the chamber geometric center during a 24 hour test period |  |
| Certificate of calibration included                                                                                                                                           | cate of calibration included 2-year calibration certificate included for your records                                                                                                |  |
| Adjustable temperature                                                                                                                                                        | able temperature Intuitive controls let you adjust the interior temperature between +2°C to +8°C                                                                                     |  |
| Temperature alarm                                                                                                                                                             | ature alarm Visual and audible alarms alert if the interior temperature rises or falls out of set range                                                                              |  |
| Remote alarm contacts  Electronic controller is equipped with a volt-free contact for alarm forwarding to a remote system (contacts located in the external rear of the unit) |                                                                                                                                                                                      |  |
|                                                                                                                                                                               |                                                                                                                                                                                      |  |