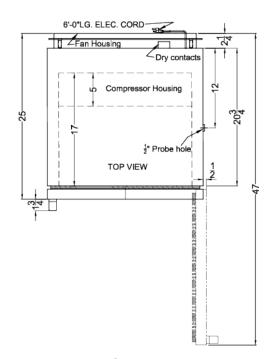

### **ARG61PVBIADA456 Specifications:**

| Height of Cabinet 31.75" (81 cm)  Width 23.38" (59 cm)  Width with Door Open 23.88" (61 cm)  Depth 25.0" (64 cm)  Depth with Handle 26.75" (68 cm)  Depth with door at 90° 47.0" (119 cm)  Capacity 6.0 cu.ft. (170 L)  Defrost Type Automatic  Door Glass  Cabinet White |  |  |
|---------------------------------------------------------------------------------------------------------------------------------------------------------------------------------------------------------------------------------------------------------------------------|--|--|
| Width with Door Open 23.88" (61 cm)  Depth 25.0" (64 cm)  Depth with Handle 26.75" (68 cm)  Depth with door at 90° 47.0" (119 cm)  Capacity 6.0 cu.ft. (170 L)  Defrost Type Automatic  Door Glass                                                                        |  |  |
| Depth 25.0" (64 cm)  Depth with Handle 26.75" (68 cm)  Depth with door at 90° 47.0" (119 cm)  Capacity 6.0 cu.ft. (170 L)  Defrost Type Automatic  Door Glass                                                                                                             |  |  |
| Depth with Handle 26.75" (68 cm)  Depth with door at 90° 47.0" (119 cm)  Capacity 6.0 cu.ft. (170 L)  Defrost Type Automatic  Door Glass                                                                                                                                  |  |  |
| Depth with door at 90° 47.0" (119 cm) Capacity 6.0 cu.ft. (170 L) Defrost Type Automatic Door Glass                                                                                                                                                                       |  |  |
| Capacity 6.0 cu.ft. (170 L)  Defrost Type Automatic  Door Glass                                                                                                                                                                                                           |  |  |
| Defrost Type Automatic  Door Glass                                                                                                                                                                                                                                        |  |  |
| Door Glass                                                                                                                                                                                                                                                                |  |  |
|                                                                                                                                                                                                                                                                           |  |  |
| Cabinet White                                                                                                                                                                                                                                                             |  |  |
|                                                                                                                                                                                                                                                                           |  |  |
| US Electrical Safety ETL                                                                                                                                                                                                                                                  |  |  |
| Canadian Electrical ETL-C<br>Safety                                                                                                                                                                                                                                       |  |  |
| Amps 0.75                                                                                                                                                                                                                                                                 |  |  |
| Voltage/Frequency 115 V AC/60 Hz                                                                                                                                                                                                                                          |  |  |
| Weight 125.0 lbs. (57 kg)                                                                                                                                                                                                                                                 |  |  |
| Shipping Weight 170.0 lbs. (77 kg)                                                                                                                                                                                                                                        |  |  |
| Parts & Labor Warranty 2 Years                                                                                                                                                                                                                                            |  |  |
| Compressor Warranty 5 Years                                                                                                                                                                                                                                               |  |  |
| UPC 761101090634                                                                                                                                                                                                                                                          |  |  |
| Refrigerator Features                                                                                                                                                                                                                                                     |  |  |
| Door Swing RHD                                                                                                                                                                                                                                                            |  |  |
| Reversible Factory Reversible                                                                                                                                                                                                                                             |  |  |
| Shelf Type Wire                                                                                                                                                                                                                                                           |  |  |
| Shelf Qty 4                                                                                                                                                                                                                                                               |  |  |
| Adjustable Shelves Yes                                                                                                                                                                                                                                                    |  |  |
| Thermostat Type Digital                                                                                                                                                                                                                                                   |  |  |
| Fan Type Interior                                                                                                                                                                                                                                                         |  |  |
| Refrigerant Type R600a                                                                                                                                                                                                                                                    |  |  |
| Refrigerant Amount 1.66oz.                                                                                                                                                                                                                                                |  |  |
| High Side PSI 280.0                                                                                                                                                                                                                                                       |  |  |
| Low Side PSI 90.0                                                                                                                                                                                                                                                         |  |  |
| Interior Light Yes                                                                                                                                                                                                                                                        |  |  |
| Temperature Range 2°C to 8°C                                                                                                                                                                                                                                              |  |  |
| Dimensions                                                                                                                                                                                                                                                                |  |  |
| Interior Height 24.5" (62 cm)                                                                                                                                                                                                                                             |  |  |
| Interior Width 00.011 (Ed)                                                                                                                                                                                                                                                |  |  |
| Interior Width 20.0" (51 cm)                                                                                                                                                                                                                                              |  |  |

| - | Compressor Step Height | 6.5" (17 cm)  |
|---|------------------------|---------------|
|   | Compressor Step Width  | 20.0" (51 cm) |
|   | Compressor Step Depth  | 5.0" (13 cm)  |