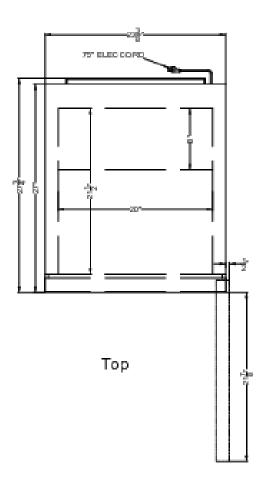

## **ACR1011W**

53.13" x 23.38" x 27.75" (H x W x D)

Upright healthcare all-refrigerator with self-closing solid door, front lock, digital controls, and external temperature readout