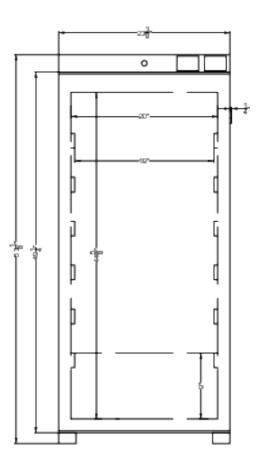

## **ACR1011W**

53.13" x 23.38" x 27.75" (H x W x D)

Upright healthcare all-refrigerator with self-closing solid door, front lock, digital controls, and external temperature readout