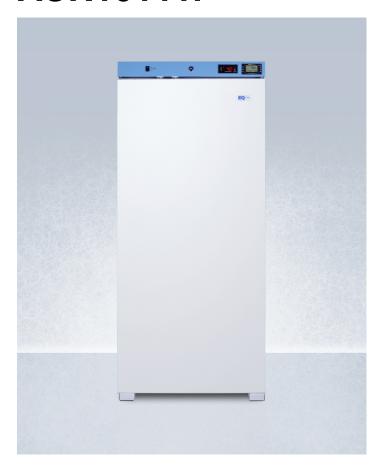

## **ACR1011W**

53.13" x 23.38" x 27.75" (H x W x D)

Upright healthcare all-refrigerator with self-closing solid door, front lock, digital controls, and external temperature readout

## **Highlights:**

Designed and constructed for reliable cold storage in healthcare facilities

Factory installed lock provides security you can count on

External temperature readout of the current and high/low temperatures