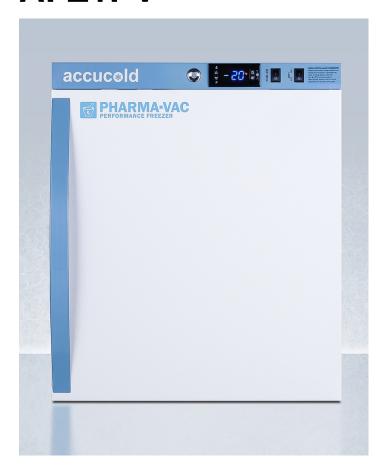

## **AFZ1PV**

22.25" x 18.5" x 23.25" (H x W x D)

Performance series Pharma-Vac 1.4 cu.ft. countertop purpose-built vaccine storage freezer

### **Highlights:**

Intelligent microprocessor digital temperature controller

Improved temperature accuracy with a separate temperature probe for continuous product readout to simulate stored product temperature

#### **Product Features:**

| Performance Series freezer | Purpose-built all-freezer for vaccine storage in medical, pharmaceutical, and life science applications                                                                              |  |
|----------------------------|--------------------------------------------------------------------------------------------------------------------------------------------------------------------------------------|--|
| Purpose-built design       | Designed and purpose-built for pharmacy, medication, and vaccine applications to support meeting CDC/VFC guidelines                                                                  |  |
| +/-1°C Variation           | The published temperature variation is derived from the maximum deviation of an NTC sensor in a 1 oz. vial located nearest the chamber geometric center during a 24 hour test period |  |
| Adjustable temperature     | Intuitive controls let you adjust the interior temperature between -30°C to -10°C                                                                                                    |  |
| Temperature alarm          | Visual and audible alarms alert if the interior temperature rises or falls out of set range                                                                                          |  |
| Remote alarm contacts      | Electronic controller is equipped with a volt-free contact for alarm forwarding to an external remote system (contacts located in the external rear of the unit)                     |  |
| Manual defrost operation   | Static cooling system for an efficient and stable interior                                                                                                                           |  |
| Access port                | Includes a pre-installed 1/2" probe hole in the right interior wall to allow easier connection to user-provided monitoring equipment                                                 |  |
| Open door alarm            | Alarm will sound if the door is left ajar for over 4 minutes (adjustable from 1-99 minutes)                                                                                          |  |