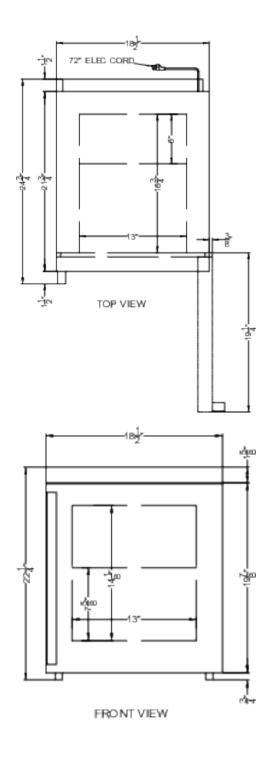

## **AFZ1PV**

22.25" x 18.5" x 23.25" (H x W x D)

Performance series Pharma-Vac 1.4 cu.ft. countertop purpose-built vaccine storage freezer