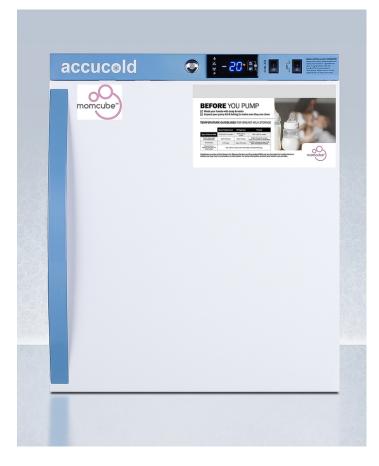

## accucold

# AFZ1PVMC

#### 22.25" x 18.5" x 23.25" (H x W x D)

Performance Series 1.4 cu.ft. MOMCUBE breast milk freezer

#### **Highlights:**

Purpose-built for environments complying with Section 4207 of the Patient Protection and Affordable Care Act

Designed for storing breast milk in NICUs, hospitals, maternity wards, lactation rooms, mothers' suites, and other facilities

Intelligent microprocessor digital temperature controller

#### **Product Features:**

| MOMCUBE Breast Milk Freezer | Purpose-built Performance Series freezer for the long-term storage of breast milk                                                                                                    |
|-----------------------------|--------------------------------------------------------------------------------------------------------------------------------------------------------------------------------------|
| Purpose-built design        | Designed and purpose-built for breast milk storage in accordance with the CDC's guidelines                                                                                           |
| +/-1ºC Variation            | The published temperature variation is derived from the maximum deviation of an NTC sensor in a 1 oz. vial located nearest the chamber geometric center during a 24 hour test period |
| Adjustable temperature      | Intuitive controls let you adjust the interior temperature between -18°F to -4ºF                                                                                                     |
| Temperature alarm           | Visual and audible alarms alert if the interior temperature rises or falls out of set range                                                                                          |
| Remote alarm contacts       | Electronic controller is equipped with a volt-free contact for alarm forwarding to an external remote system (contacts located in the external rear of the unit)                     |
| Manual defrost operation    | Static cooling system for an efficient and stable interior                                                                                                                           |
| Access port                 | Includes a pre-installed 1/2" probe hole in the right interior wall to allow easier connection to user-provided monitoring equipment                                                 |
| Open door alarm             | Alarm will sound if the door is left ajar for over 4 minutes (adjustable from 1-99 minutes)                                                                                          |