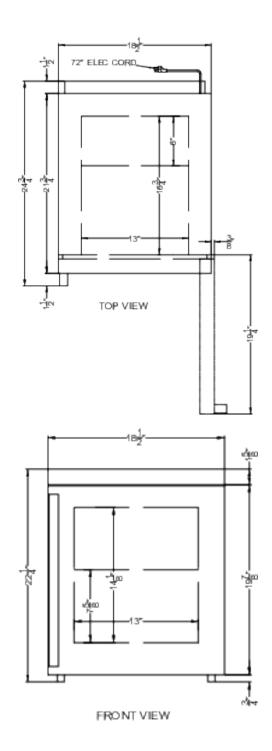

### **AFZ1PVMC Specifications:**

| Overview                                                                                                                                                                                |                                                                                                                                                                 |
|-----------------------------------------------------------------------------------------------------------------------------------------------------------------------------------------|-----------------------------------------------------------------------------------------------------------------------------------------------------------------|
| Height of Cabinet                                                                                                                                                                       | 22.25" (57 cm)                                                                                                                                                  |
| Width                                                                                                                                                                                   | 18.5" (47 cm)                                                                                                                                                   |
| Width with Door Open                                                                                                                                                                    | 18.88" (48 cm)                                                                                                                                                  |
| Depth                                                                                                                                                                                   | 23.25" (59 cm)                                                                                                                                                  |
| Depth with Handle                                                                                                                                                                       | 24.75" (63 cm)                                                                                                                                                  |
| Depth with door at 90°                                                                                                                                                                  | 42.5" (108 cm)                                                                                                                                                  |
| Capacity                                                                                                                                                                                | 1.4 cu.ft. (40 L)                                                                                                                                               |
| Defrost Type                                                                                                                                                                            | Manual                                                                                                                                                          |
| Door                                                                                                                                                                                    | White                                                                                                                                                           |
| Cabinet                                                                                                                                                                                 | White                                                                                                                                                           |
| US Electrical Safety                                                                                                                                                                    | ETL                                                                                                                                                             |
| Canadian Electrical Safety                                                                                                                                                              | ETL-C                                                                                                                                                           |
| Amps                                                                                                                                                                                    | 1.3                                                                                                                                                             |
| Voltage/Frequency                                                                                                                                                                       | 115 V AC/60 Hz                                                                                                                                                  |
| Weight                                                                                                                                                                                  | 73.0 lbs. (33 kg)                                                                                                                                               |
| Parts & Labor Warranty                                                                                                                                                                  | 2 Years                                                                                                                                                         |
| Compressor Warranty                                                                                                                                                                     | 5 Years                                                                                                                                                         |
| UPC                                                                                                                                                                                     | 761101106915                                                                                                                                                    |
| Freezer                                                                                                                                                                                 |                                                                                                                                                                 |
| Door Swing                                                                                                                                                                              | RHD                                                                                                                                                             |
| Reversible                                                                                                                                                                              | Yes                                                                                                                                                             |
| Interior Height                                                                                                                                                                         | 16.5" (42 cm)                                                                                                                                                   |
| Interior Width                                                                                                                                                                          | 15.25" (39 cm)                                                                                                                                                  |
|                                                                                                                                                                                         | 15.25 (59 cm)                                                                                                                                                   |
| Interior Depth                                                                                                                                                                          |                                                                                                                                                                 |
| Interior Depth<br>Shelf Type                                                                                                                                                            | 15.75" (40 cm)                                                                                                                                                  |
| •                                                                                                                                                                                       | 15.75" (40 cm)<br>Wire                                                                                                                                          |
| Shelf Type                                                                                                                                                                              | 15.75" (40 cm)<br>Wire<br>2                                                                                                                                     |
| Shelf Type<br>Shelf Qty                                                                                                                                                                 | 15.75" (40 cm)<br>Wire<br>2<br>Yes                                                                                                                              |
| Shelf Type<br>Shelf Qty<br>Adjustable Shelves                                                                                                                                           | 15.75" (40 cm)<br>Wire<br>2<br>Yes<br>Digita                                                                                                                    |
| Shelf Type<br>Shelf Qty<br>Adjustable Shelves<br>Thermostat Type                                                                                                                        | 15.75" (40 cm)<br>Wire<br>2<br>Yes<br>Digita<br>Yes                                                                                                             |
| Shelf Type<br>Shelf Qty<br>Adjustable Shelves<br>Thermostat Type<br>Interior Light                                                                                                      | 15.75" (40 cm)<br>Wire<br>2<br>Yes<br>Digita<br>Yes<br>R290a                                                                                                    |
| Shelf Type<br>Shelf Qty<br>Adjustable Shelves<br>Thermostat Type<br>Interior Light<br>Refrigerant Type                                                                                  | 15.75" (40 cm)<br>Wire<br>2<br>Yes<br>Digita<br>Yes<br>R290a<br>0.85 oz                                                                                         |
| Shelf Type<br>Shelf Qty<br>Adjustable Shelves<br>Thermostat Type<br>Interior Light<br>Refrigerant Type<br>Refrigerant Amount                                                            | 15.75" (40 cm)<br>Wire<br>2<br>Yes<br>Digita<br>Yes<br>R290a<br>0.85 oz<br>280.0                                                                                |
| Shelf Type<br>Shelf Qty<br>Adjustable Shelves<br>Thermostat Type<br>Interior Light<br>Refrigerant Type<br>Refrigerant Amount<br>High Side PSI                                           | 15.75" (40 cm)<br>Wire<br>2<br>Yes<br>Digita<br>Yes<br>R290a<br>0.85 oz<br>280.0<br>130.0                                                                       |
| Shelf Type<br>Shelf Qty<br>Adjustable Shelves<br>Thermostat Type<br>Interior Light<br>Refrigerant Type<br>Refrigerant Amount<br>High Side PSI<br>Low Side PSI                           | 15.75" (40 cm)<br>Wire<br>2<br>Yes<br>Digita<br>Yes<br>R290a<br>0.85 oz<br>280.0<br>130.0<br>8.25" (21 cm)                                                      |
| Shelf Type<br>Shelf Qty<br>Adjustable Shelves<br>Thermostat Type<br>Interior Light<br>Refrigerant Type<br>Refrigerant Amount<br>High Side PSI<br>Low Side PSI<br>Compressor Step Height | 15.25" (39 cm)<br>15.75" (40 cm)<br>Wire<br>2<br>Yes<br>Digita<br>Yes<br>R290a<br>0.85 oz<br>280.0<br>130.0<br>8.25" (21 cm)<br>15.25" (39 cm)<br>4.25" (11 cm) |