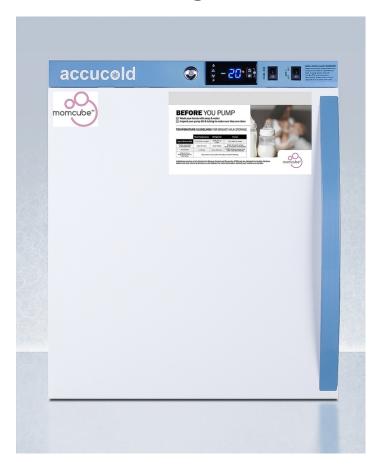

# **AFZ1PVMCLHD**

22.25" x 18.5" x 23.25" (H x W x D)

Performance Series 1.4 cu.ft. MOMCUBE breast milk freezer

### **Highlights:**

Purpose-built for environments complying with Section 4207 of the Patient Protection and Affordable Care Act

Designed for use in NICUs, hospitals, maternity wards, lactation rooms, mothers' suites, and other facilities

Intelligent microprocessor digital temperature controller

#### **Product Features:**

| MOMCUBE Breast Milk Freezer | Purpose-built Performance Series freezer for the long-term storage of breast milk                                                                                                    |
|-----------------------------|--------------------------------------------------------------------------------------------------------------------------------------------------------------------------------------|
| Purpose-built design        | Designed and purpose-built for breast milk storage in accordance with the CDC's guidelines                                                                                           |
| +/-1°C Variation            | The published temperature variation is derived from the maximum deviation of an NTC sensor in a 1 oz. vial located nearest the chamber geometric center during a 24 hour test period |
| Adjustable temperature      | Intuitive controls let you adjust the interior temperature between -18°F to -4°F                                                                                                     |
| Temperature alarm           | Visual and audible alarms alert if the interior temperature rises or falls out of set range                                                                                          |
| Remote alarm contacts       | Electronic controller is equipped with a volt-free contact for alarm forwarding to an external remote system (contacts located in the external rear of the unit)                     |
| Manual defrost operation    | Static cooling system for an efficient and stable interior                                                                                                                           |
| Access port                 | Includes a pre-installed 1/2" probe hole in the right interior wall to allow easier connection to user-provided monitoring equipment                                                 |
| Open door alarm             | Alarm will sound if the door is left ajar for over 4 minutes (adjustable from 1-99 minutes)                                                                                          |