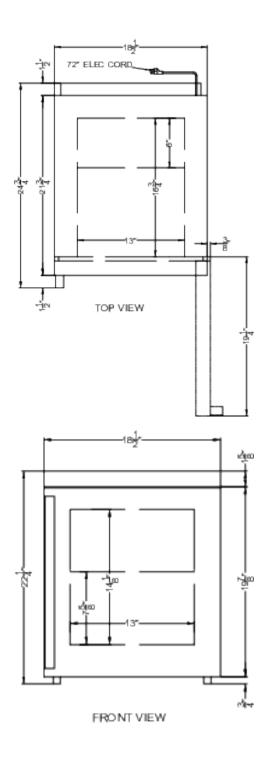

### **AFZ1PVMCLHD Specifications:**

| Overview                                                                                                                                                                                                                                                |                                                                                                                    |
|---------------------------------------------------------------------------------------------------------------------------------------------------------------------------------------------------------------------------------------------------------|--------------------------------------------------------------------------------------------------------------------|
| Height of Cabinet                                                                                                                                                                                                                                       | 22.25" (57 cm)                                                                                                     |
| Width                                                                                                                                                                                                                                                   | 18.5" (47 cm)                                                                                                      |
| Width with Door Open                                                                                                                                                                                                                                    | 18.88" (48 cm)                                                                                                     |
| Depth                                                                                                                                                                                                                                                   | 23.25" (59 cm)                                                                                                     |
| Depth with Handle                                                                                                                                                                                                                                       | 24.75" (63 cm)                                                                                                     |
| Depth with door at 90°                                                                                                                                                                                                                                  | 42.5" (108 cm)                                                                                                     |
| Capacity                                                                                                                                                                                                                                                | 1.4 cu.ft. (40 L)                                                                                                  |
| Defrost Type                                                                                                                                                                                                                                            | Manual                                                                                                             |
| Door                                                                                                                                                                                                                                                    | White                                                                                                              |
| Cabinet                                                                                                                                                                                                                                                 | White                                                                                                              |
| US Electrical Safety                                                                                                                                                                                                                                    | ETL                                                                                                                |
| Canadian Electrical Safety                                                                                                                                                                                                                              | ETL-C                                                                                                              |
| Amps                                                                                                                                                                                                                                                    | 1.3                                                                                                                |
| Voltage/Frequency                                                                                                                                                                                                                                       | 115 V AC/60 Hz                                                                                                     |
| Weight                                                                                                                                                                                                                                                  | 73.0 lbs. (33 kg)                                                                                                  |
| Parts & Labor Warranty                                                                                                                                                                                                                                  | 2 Years                                                                                                            |
| Compressor Warranty                                                                                                                                                                                                                                     | 5 Years                                                                                                            |
| UPC                                                                                                                                                                                                                                                     | 761101107080                                                                                                       |
| - O. O                                                                                                                                                                                                                                                  | 701101107000                                                                                                       |
| Freezer                                                                                                                                                                                                                                                 | 701101107000                                                                                                       |
|                                                                                                                                                                                                                                                         | LHD                                                                                                                |
| Freezer                                                                                                                                                                                                                                                 |                                                                                                                    |
| Freezer Door Swing                                                                                                                                                                                                                                      | LHD                                                                                                                |
| Freezer  Door Swing  Reversible                                                                                                                                                                                                                         | LHD<br>No                                                                                                          |
| Freezer  Door Swing  Reversible  Interior Height                                                                                                                                                                                                        | LHD<br>No<br>16.5" (42 cm)                                                                                         |
| Freezer  Door Swing  Reversible  Interior Height  Interior Width                                                                                                                                                                                        | LHD<br>No<br>16.5" (42 cm)<br>15.25" (39 cm)                                                                       |
| Freezer  Door Swing  Reversible  Interior Height  Interior Width  Interior Depth                                                                                                                                                                        | LHD No 16.5" (42 cm) 15.25" (39 cm) 15.75" (40 cm)                                                                 |
| Freezer  Door Swing  Reversible  Interior Height  Interior Width  Interior Depth  Shelf Type                                                                                                                                                            | LHD No 16.5" (42 cm) 15.25" (39 cm) 15.75" (40 cm) Wire                                                            |
| Freezer  Door Swing  Reversible  Interior Height  Interior Width  Interior Depth  Shelf Type  Shelf Qty                                                                                                                                                 | LHD No 16.5" (42 cm) 15.25" (39 cm) 15.75" (40 cm) Wire 2                                                          |
| Freezer  Door Swing  Reversible  Interior Height  Interior Width  Interior Depth  Shelf Type  Shelf Qty  Adjustable Shelves                                                                                                                             | LHD No 16.5" (42 cm) 15.25" (39 cm) 15.75" (40 cm) Wire 2 Yes                                                      |
| Freezer  Door Swing  Reversible  Interior Height  Interior Width  Interior Depth  Shelf Type  Shelf Qty  Adjustable Shelves  Thermostat Type                                                                                                            | LHD No 16.5" (42 cm) 15.25" (39 cm) 15.75" (40 cm) Wire 2 Yes Digital                                              |
| Freezer  Door Swing  Reversible  Interior Height  Interior Depth  Shelf Type  Shelf Qty  Adjustable Shelves  Thermostat Type  Interior Light                                                                                                            | LHD No 16.5" (42 cm) 15.25" (39 cm) 15.75" (40 cm) Wire 2 Yes Digital Yes                                          |
| Freezer  Door Swing  Reversible  Interior Height  Interior Width  Interior Depth  Shelf Type  Shelf Qty  Adjustable Shelves  Thermostat Type  Interior Light  Refrigerant Type                                                                          | LHD No 16.5" (42 cm) 15.25" (39 cm) 15.75" (40 cm) Wire 2 Yes Digital Yes R290a                                    |
| Freezer  Door Swing  Reversible  Interior Height  Interior Depth  Shelf Type  Shelf Qty  Adjustable Shelves  Thermostat Type  Interior Light  Refrigerant Type  Refrigerant Amount                                                                      | LHD No 16.5" (42 cm) 15.25" (39 cm) 15.75" (40 cm) Wire 2 Yes Digital Yes R290a 0.85 oz.                           |
| Freezer  Door Swing  Reversible  Interior Height  Interior Width  Interior Depth  Shelf Type  Shelf Qty  Adjustable Shelves  Thermostat Type  Interior Light  Refrigerant Type  Refrigerant Amount  High Side PSI                                       | LHD No 16.5" (42 cm) 15.25" (39 cm) 15.75" (40 cm) Wire 2 Yes Digital Yes R290a 0.85 oz. 280.0                     |
| Preezer  Door Swing  Reversible  Interior Height  Interior Depth  Shelf Type  Shelf Qty  Adjustable Shelves  Thermostat Type  Interior Light  Refrigerant Type  Refrigerant Amount  High Side PSI  Low Side PSI                                         | LHD No 16.5" (42 cm) 15.25" (39 cm) 15.75" (40 cm) Wire 2 Yes Digital Yes R290a 0.85 oz. 280.0 130.0               |
| Freezer  Door Swing  Reversible  Interior Height  Interior Width  Interior Depth  Shelf Type  Shelf Qty  Adjustable Shelves  Thermostat Type  Interior Light  Refrigerant Type  Refrigerant Amount  High Side PSI  Low Side PSI  Compressor Step Height | LHD No 16.5" (42 cm) 15.25" (39 cm) 15.75" (40 cm) Wire 2 Yes Digital Yes R290a 0.85 oz. 280.0 130.0 8.25" (21 cm) |