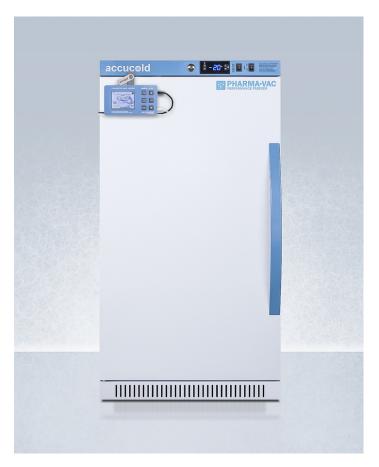

## accuc@ld

# **AFZ2PVBIADADL2BLHD**

32" x 19.75" x 22.63" (H x W x D)

Performance series Pharma-Vac 2.47 cu.ft. ADA height purpose-built vaccine storage freezer designed for recessed or freestanding installation, with a NIST calibrated temperature logger (DDL)

### **Highlights:**

NIST calibrated DDL included for accurate temperature logging

Sized just under 32" high to fit under lower ADA compliant counters

Intelligent microprocessor digital temperature controller

#### **Product Features:**

| Performance Series freezer                               | Purpose-built all-freezer for vaccine storage in medical, pharmaceutical, and life science applications                                                                                                                                                                                                                                                    |  |
|----------------------------------------------------------|------------------------------------------------------------------------------------------------------------------------------------------------------------------------------------------------------------------------------------------------------------------------------------------------------------------------------------------------------------|--|
| Purpose-built design                                     | Designed and purpose-built for pharmacy, medication, and vaccine applications to support meeting CDC/VFC guidelines                                                                                                                                                                                                                                        |  |
| ADA Compliant                                            | Just under 32" tall designed to fit under ADA compliant counters                                                                                                                                                                                                                                                                                           |  |
| Digital data logger (DDL) included                       | Accucold DL2B data logger is NIST calibrated in our ISO/IEC 17025:2017 laboratory, with user-set logging intervals, a large LCD readout of the current and high/low temperature, and virtually unlimited storage through internal memory and a convenient USB drive; for additional information on this logger's features, view the DL2BKit on our webiste |  |
| Recessed or freestanding use                             | Versatile design allows recessed installation under counters or freestanding use                                                                                                                                                                                                                                                                           |  |
| +/-1°C Variation                                         | The published temperature variation is derived from the maximum deviation of an NTC sensor in a 1 oz. vial located nearest the chamber geometric center during a 24 hour test period                                                                                                                                                                       |  |
| Commercial design                                        | Meets UL-471 commercial standards                                                                                                                                                                                                                                                                                                                          |  |
| Adjustable temperature                                   | Intuitive controls let you adjust the interior temperature between -30°C to -10°C                                                                                                                                                                                                                                                                          |  |
| Temperature alarm  ACCUCOLD DIVISION, FELIX STORCH, INC. | Visual and audible alarms alert if the interior temperature rises or falls out of set range                                                                                                                                                                                                                                                                |  |