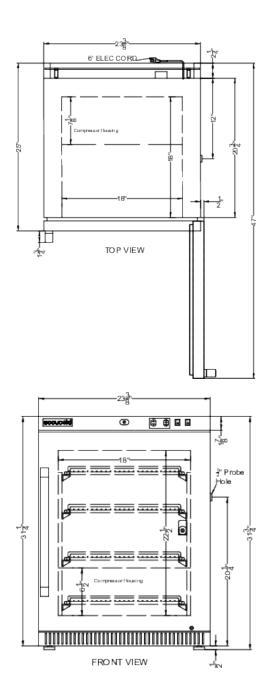

### AFZ2PVBIADADL2BLHD Specifications:

| Height of Cabinet                                                                                                                                                                                          | 32.0" (81 cm)                                                                                              |
|------------------------------------------------------------------------------------------------------------------------------------------------------------------------------------------------------------|------------------------------------------------------------------------------------------------------------|
| Width                                                                                                                                                                                                      | 19.75" (50 cm)                                                                                             |
| Width with Door Open                                                                                                                                                                                       | 20.25" (51 cm)                                                                                             |
| Depth                                                                                                                                                                                                      | 22.63" (57 cm)                                                                                             |
| Depth with Handle                                                                                                                                                                                          | 24.38" (62 cm)                                                                                             |
| Depth with door at 90°                                                                                                                                                                                     | 41.25" (105 cm)                                                                                            |
| Capacity                                                                                                                                                                                                   | 2.47 cu.ft. (70 L)                                                                                         |
| Defrost Type                                                                                                                                                                                               | Manual                                                                                                     |
| Door                                                                                                                                                                                                       | White                                                                                                      |
| Cabinet                                                                                                                                                                                                    | White                                                                                                      |
| US Electrical Safety                                                                                                                                                                                       | ETL                                                                                                        |
| Canadian Electrical Safety                                                                                                                                                                                 | ETL-C                                                                                                      |
| Amps                                                                                                                                                                                                       | 1.3                                                                                                        |
| Voltage/Frequency                                                                                                                                                                                          | 115 V AC/60 Hz                                                                                             |
| Weight                                                                                                                                                                                                     | 99.0 lbs. (45 kg)                                                                                          |
| Parts & Labor Warranty                                                                                                                                                                                     | 2 Years                                                                                                    |
| Compressor Warranty                                                                                                                                                                                        | 5 Years                                                                                                    |
| UPC                                                                                                                                                                                                        | 761101104058                                                                                               |
| Freezer                                                                                                                                                                                                    |                                                                                                            |
| Door Swing                                                                                                                                                                                                 | LHD                                                                                                        |
| Reversible                                                                                                                                                                                                 | No                                                                                                         |
| 1 COVOI SIDIO                                                                                                                                                                                              | . 10                                                                                                       |
| Interior Height                                                                                                                                                                                            | 22.0" (56 cm)                                                                                              |
|                                                                                                                                                                                                            |                                                                                                            |
| Interior Height                                                                                                                                                                                            | 22.0" (56 cm)                                                                                              |
| Interior Height Interior Width                                                                                                                                                                             | 22.0" (56 cm)<br>14.25" (36 cm)                                                                            |
| Interior Height Interior Width Interior Depth                                                                                                                                                              | 22.0" (56 cm)<br>14.25" (36 cm)<br>15.5" (39 cm)                                                           |
| Interior Height Interior Width Interior Depth Shelf Type                                                                                                                                                   | 22.0" (56 cm)<br>14.25" (36 cm)<br>15.5" (39 cm)<br>Wire                                                   |
| Interior Height Interior Width Interior Depth Shelf Type Shelf Qty                                                                                                                                         | 22.0" (56 cm)<br>14.25" (36 cm)<br>15.5" (39 cm)<br>Wire                                                   |
| Interior Height Interior Width Interior Depth Shelf Type Shelf Qty Adjustable Shelves                                                                                                                      | 22.0" (56 cm) 14.25" (36 cm) 15.5" (39 cm) Wire 4 Yes                                                      |
| Interior Height Interior Width Interior Depth Shelf Type Shelf Qty Adjustable Shelves Thermostat Type                                                                                                      | 22.0" (56 cm) 14.25" (36 cm) 15.5" (39 cm) Wire 4 Yes Digital                                              |
| Interior Height Interior Width Interior Depth Shelf Type Shelf Qty Adjustable Shelves Thermostat Type Interior Light                                                                                       | 22.0" (56 cm) 14.25" (36 cm) 15.5" (39 cm) Wire 4 Yes Digital                                              |
| Interior Height Interior Width Interior Depth Shelf Type Shelf Qty Adjustable Shelves Thermostat Type Interior Light Refrigerant Type                                                                      | 22.0" (56 cm) 14.25" (36 cm) 15.5" (39 cm) Wire 4 Yes Digital Yes R290a                                    |
| Interior Height Interior Width Interior Depth Shelf Type Shelf Qty Adjustable Shelves Thermostat Type Interior Light Refrigerant Type Refrigerant Amount                                                   | 22.0" (56 cm) 14.25" (36 cm) 15.5" (39 cm) Wire 4 Yes Digital Yes R290a 1.31 oz.                           |
| Interior Height Interior Width Interior Depth Shelf Type Shelf Qty Adjustable Shelves Thermostat Type Interior Light Refrigerant Type Refrigerant Amount High Side PSI                                     | 22.0" (56 cm) 14.25" (36 cm) 15.5" (39 cm) Wire 4 Yes Digital Yes R290a 1.31 oz. 280.0                     |
| Interior Height Interior Width Interior Depth Shelf Type Shelf Qty Adjustable Shelves Thermostat Type Interior Light Refrigerant Type Refrigerant Amount High Side PSI Low Side PSI                        | 22.0" (56 cm) 14.25" (36 cm) 15.5" (39 cm) Wire 4 Yes Digital Yes R290a 1.31 oz. 280.0                     |
| Interior Height Interior Width Interior Depth Shelf Type Shelf Qty Adjustable Shelves Thermostat Type Interior Light Refrigerant Type Refrigerant Amount High Side PSI Low Side PSI Compressor Step Height | 22.0" (56 cm) 14.25" (36 cm) 15.5" (39 cm) Wire 4 Yes Digital Yes R290a 1.31 oz. 280.0 130.0 6.13" (16 cm) |