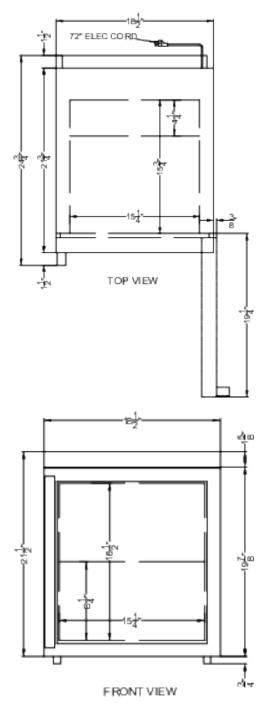

### **ARG2PVDL2B Specifications:**

| Overview                                                                                                                    |                                                              |
|-----------------------------------------------------------------------------------------------------------------------------|--------------------------------------------------------------|
| Height of Cabinet                                                                                                           | 22.25" (57 cm)                                               |
| Width                                                                                                                       | 18.5" (47 cm)                                                |
| Width with Door Open                                                                                                        | 18.88" (48 cm)                                               |
| Depth                                                                                                                       | 23.25" (59 cm)                                               |
| Depth with Handle                                                                                                           | 24.75" (63 cm)                                               |
| Depth with door at 90°                                                                                                      | 42.5" (108 cm)                                               |
| Capacity                                                                                                                    | 1.94 cu.ft. (55 L)                                           |
| Defrost Type                                                                                                                | Automatic                                                    |
| Door                                                                                                                        | Glass                                                        |
| Cabinet                                                                                                                     | White                                                        |
| US Electrical Safety                                                                                                        | ETL                                                          |
| Canadian Electrical<br>Safety                                                                                               | ETL-C                                                        |
| Amps                                                                                                                        | 0.6                                                          |
| Voltage/Frequency                                                                                                           | 115 V AC/60 Hz                                               |
| Weight                                                                                                                      | 80.0 lbs. (36 kg)                                            |
| Parts & Labor Warranty                                                                                                      | 2 Years                                                      |
| Compressor Warranty                                                                                                         | 5 Years                                                      |
| UPC                                                                                                                         | 761101107424                                                 |
| Refrigerator Features                                                                                                       |                                                              |
| Door Swing                                                                                                                  | RHD                                                          |
| Reversible                                                                                                                  | Factory Reversible                                           |
| Shelf Type                                                                                                                  | Wire                                                         |
| Shelf Qty                                                                                                                   | 2                                                            |
| Adjustable Shelves                                                                                                          | Yes                                                          |
| Thermostat Type                                                                                                             | Digital                                                      |
| Fan Type                                                                                                                    | Interior                                                     |
| Refrigerant Type                                                                                                            | R600a                                                        |
|                                                                                                                             |                                                              |
| Refrigerant Amount                                                                                                          | 0.84oz.                                                      |
| Refrigerant Amount<br>High Side PSI                                                                                         | 0.84oz.<br>280.0                                             |
| -                                                                                                                           | -                                                            |
| High Side PSI                                                                                                               | 280.0                                                        |
| High Side PSI<br>Low Side PSI                                                                                               | 280.0<br>90.0                                                |
| High Side PSI<br>Low Side PSI<br>Interior Light                                                                             | 280.0<br>90.0<br>Yes                                         |
| High Side PSI<br>Low Side PSI<br>Interior Light<br>Temperature Range                                                        | 280.0<br>90.0<br>Yes<br>2 to 8°C                             |
| High Side PSI<br>Low Side PSI<br>Interior Light<br>Temperature Range<br>Sound Level                                         | 280.0<br>90.0<br>Yes<br>2 to 8°C                             |
| High Side PSI<br>Low Side PSI<br>Interior Light<br>Temperature Range<br>Sound Level<br>Dimensions                           | 280.0<br>90.0<br>Yes<br>2 to 8°C<br>42.4 dB                  |
| High Side PSI<br>Low Side PSI<br>Interior Light<br>Temperature Range<br>Sound Level<br><b>Dimensions</b><br>Interior Height | 280.0<br>90.0<br>Yes<br>2 to 8°C<br>42.4 dB<br>16.5" (42 cm) |

| 8.25" (21 cm)  |
|----------------|
| 15.25" (39 cm) |
| 4.25" (11 cm)  |
|                |