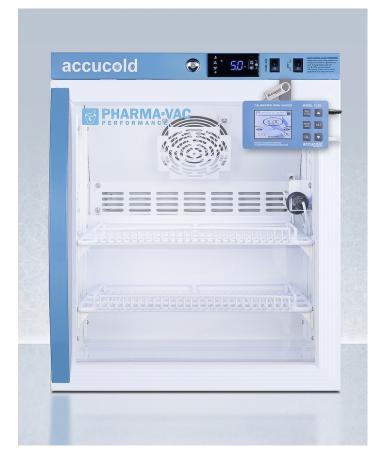

## accucold

# ARG2PVDL2B

#### 22.25" x 18.5" x 23.25" (H x W x D)

Performance series Pharma-Vac 2 cu.ft. countertop glass door all-refrigerator for vaccine storage with factoryinstalled temperature logger

#### **Highlights:**

Purpose-built design to meet CDC/VFC guidelines for vaccine storage

Includes a factory-installed digital data logger (DDL) calibrated in our ISO/IEC 17025:2017 certified laboratory

Adjustable operating control range from +2 °C to +8 °C (+35.6 ° F to +46.4 ° F)

| Purpose-built design                            | Designed and purpose-built for pharmacy, medication, and vaccine applications to support meeting CDC/VFC guidelines                                                                                                                                                                                                                                        |  |
|-------------------------------------------------|------------------------------------------------------------------------------------------------------------------------------------------------------------------------------------------------------------------------------------------------------------------------------------------------------------------------------------------------------------|--|
| +/-1°C Variation                                | The published temperature variation is derived from the maximum deviation of an NTC sensor in a 1 oz. vial located nearest the chamber geometric center during a 24 hour test period                                                                                                                                                                       |  |
| Digital data logger (DDL) included              | Accucold DL2B data logger is NIST calibrated in our ISO/IEC 17025:2017 laboratory, with user-set logging intervals, a large LCD readout of the current and high/low temperature, and virtually unlimited storage through internal memory and a convenient USB drive; for additional information on this logger's features, view the DL2BKit on our website |  |
| Adjustable temperature                          | Intuitive controls let you adjust the interior temperature between +2 to +8°C                                                                                                                                                                                                                                                                              |  |
| Temperature alarm                               | Visual and audible alarms alert if the interior temperature rises or falls out of set range                                                                                                                                                                                                                                                                |  |
| Remote alarm contacts                           | Electronic controller is equipped with a volt-free contact for alarm forwarding to an external remote system (contacts located in the external rear of the unit)                                                                                                                                                                                           |  |
| Automatic defrost with adjustable cycle defrost | Adjustable cycle defrost operation ensures the unit avoid temperature spikes and ice buildup                                                                                                                                                                                                                                                               |  |
| Access port                                     | Includes a pre-installed 1/2" probe hole in the right interior wall to allow easier connection to user-provided monitoring equipment                                                                                                                                                                                                                       |  |