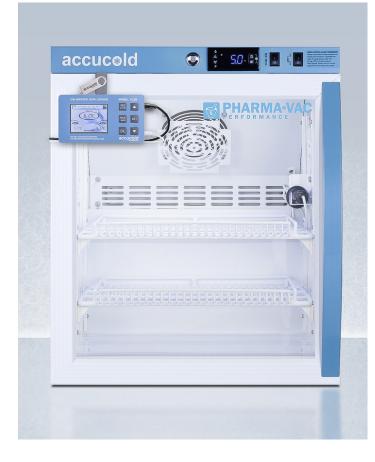

# ARG2PVDL2BLHD

#### 22.25" x 18.5" x 23.25" (H x W x D)

Performance series Pharma-Vac 2 cu.ft. countertop glass door all-refrigerator for vaccine storage with factoryinstalled temperature logger

#### **Highlights:**

Includes a factory-installed digital data logger (DDL) calibrated in our ISO/IEC 17025:2017 certified laboratory

Intelligent microprocessor digital temperature controller

Improved temperature accuracy with a separate temperature probe for continuous product readout to simulate stored product temperature

| Product I | Features: |
|-----------|-----------|
|-----------|-----------|

| Purpose-built design                            | Designed and purpose-built for pharmacy, medication, and vaccine applications to support meeting CDC/VFC guidelines                                                                                                                                                                                                                                        |
|-------------------------------------------------|------------------------------------------------------------------------------------------------------------------------------------------------------------------------------------------------------------------------------------------------------------------------------------------------------------------------------------------------------------|
| +/-1°C Variation                                | The published temperature variation is derived from the maximum deviation of an NTC sensor in a 1 oz. vial located nearest the chamber geometric center during a 24 hour test period                                                                                                                                                                       |
| Digital data logger (DDL) included              | Accucold DL2B data logger is NIST calibrated in our ISO/IEC 17025:2017 laboratory, with user-set logging intervals, a large LCD readout of the current and high/low temperature, and virtually unlimited storage through internal memory and a convenient USB drive; for additional information on this logger's features, view the DL2BKit on our website |
| Adjustable temperature                          | Intuitive controls let you adjust the interior temperature between +2 to +8°C                                                                                                                                                                                                                                                                              |
| Temperature alarm                               | Visual and audible alarms alert if the interior temperature rises or falls out of set range                                                                                                                                                                                                                                                                |
| Remote alarm contacts                           | Electronic controller is equipped with a volt-free contact for alarm forwarding to an external remote system (contacts located in the external rear of the unit)                                                                                                                                                                                           |
| Automatic defrost with adjustable cycle defrost | Adjustable cycle defrost operation ensures the unit avoid temperature spikes and ice buildup                                                                                                                                                                                                                                                               |
| Access port                                     | Includes a pre-installed 1/2" probe hole in the right interior wall to allow easier connection to user-provided monitoring equipment                                                                                                                                                                                                                       |