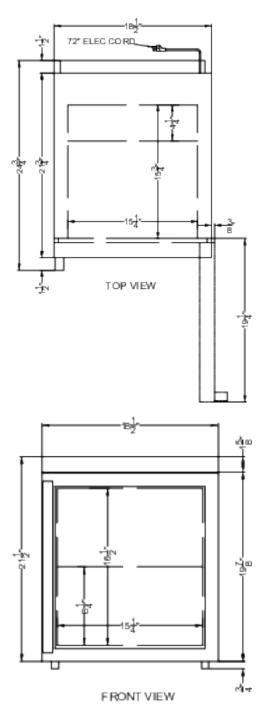

### ARG2PVDL2BLHD Specifications:

| Overview                   |                    |
|----------------------------|--------------------|
| Height of Cabinet          | 22.25" (57 cm)     |
| Width                      | 18.5" (47 cm)      |
| Width with Door Open       | 18.88" (48 cm)     |
| Depth                      | 23.25" (59 cm)     |
| Depth with Handle          | 24.75" (63 cm)     |
| Depth with door at 90°     | 42.5" (108 cm)     |
| Capacity                   | 1.94 cu.ft. (55 L) |
| Defrost Type               | Automatic          |
| Door                       | Glass              |
| Cabinet                    | White              |
| US Electrical Safety       | ETL                |
| Canadian Electrical Safety | ETL-C              |
| Amps                       | 0.6                |
| Voltage/Frequency          | 115 V AC/60 Hz     |
| Weight                     | 80.0 lbs. (36 kg)  |
| Parts & Labor Warranty     | 2 Years            |
| Compressor Warranty        | 5 Years            |
| UPC                        | 761101107431       |
| Refrigerator Features      |                    |
| Door Swing                 | LHD                |
| Reversible                 | No                 |
| Shelf Type                 | Wire               |
| Shelf Qty                  | 2                  |
| Adjustable Shelves         | Yes                |
| Thermostat Type            | Digital            |
| Fan Type                   | Interior           |
| Refrigerant Type           | R600a              |
| Refrigerant Amount         | 0.84oz.            |
| High Side PSI              | 280.0              |
| Low Side PSI               | 90.0               |
| Interior Light             | Yes                |
| Temperature Range          | 2 to 8°C           |
| Sound Level                | 42.4 dB            |
| Dimensions                 |                    |
| Interior Height            | 16.5" (42 cm)      |
| Interior Width             | 15.25" (39 cm)     |
| Interior Depth             | 15.75" (40 cm)     |
| Compressor Step Height     | 8.25" (21 cm)      |
|                            |                    |

| Compressor Step Width | 15.25" (39 cm)                    |
|-----------------------|-----------------------------------|
| Compressor Step Depth | 4.25" (11 cm)                     |
|                       | , , , , , , , , , , , , , , , , , |
|                       |                                   |
|                       |                                   |
|                       |                                   |
|                       |                                   |
|                       |                                   |
|                       |                                   |
|                       |                                   |
|                       |                                   |
|                       |                                   |
|                       |                                   |
|                       |                                   |
|                       |                                   |
|                       |                                   |
|                       |                                   |
|                       |                                   |
|                       |                                   |
|                       |                                   |
|                       |                                   |
|                       |                                   |
|                       |                                   |
|                       |                                   |
|                       |                                   |
|                       |                                   |
|                       |                                   |
|                       |                                   |
|                       |                                   |
|                       |                                   |
|                       |                                   |
|                       |                                   |
|                       |                                   |
|                       |                                   |
|                       |                                   |