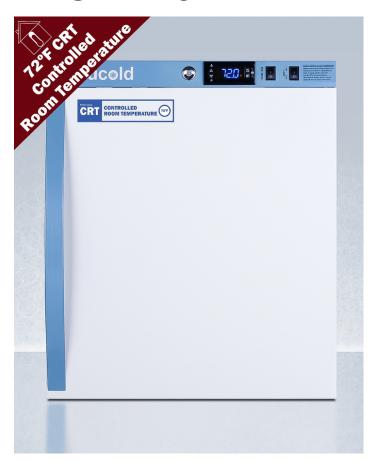

# **ARS2PV-CRT**

22.25" x 18.5" x 23.25" (H x W x D)

Performance series 2 cu.ft. countertop controlled room temperature cabinet for pharmaceuticals and vaccines in a white finish with lock and antimicrobial silver-ion handle

### **Highlights:**

Adjustable operating control range from 68 to  $77^{\circ}F$  (preset to  $72^{\circ}F$ )

Controlled room temperature cabinet to store medication, pharmaceuticals, and other sensitive materials at 72°F