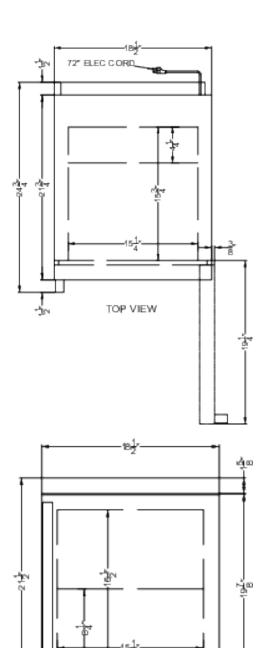

### **ARS2PV-CRT Specifications:**

| Height of Cabinet 22.25" (57 cm) Width 18.5" (47 cm) Width with Door Open 18.88" (48 cm) Open 23.25" (59 cm) Depth 23.25" (59 cm) Depth with Handle 24.75" (63 cm) Depth with door at 90° Capacity 1.94 cu.ft. (55 L) Defrost Type Automatic Door White Cabinet White US Electrical Safety ETL Canadian Electrical Safety ETL-C Safety Amps 0.6 Voltage/Frequency 115 V AC/60 Hz Weight 80.0 lbs. (36 kg) Parts & Labor Warranty Compressor Warranty UPC 761101106939  Refrigerator Features Door Swing RHD Reversible Yes Shelf Type Wire Shelf Qty 2 Adjustable Shelves Yes Thermostat Type Digital Fan Type Interior Refrigerant Amount 0.84oz. High Side PSI 280.0 Low Side PSI 90.0 Interior Light Yes Temperature Range 68 to 77°F (preset to 72°F) Sound Level 44.2 dB  Dimensions                                                                                                                                                                                                                                                                                                                                                                                                                                                                                                                                                                                                                                                                                                                                                                                                                                                                                                                                                                                                                                                                                                                                                                                                                                                                                                                                      | Overview              |                    |
|--------------------------------------------------------------------------------------------------------------------------------------------------------------------------------------------------------------------------------------------------------------------------------------------------------------------------------------------------------------------------------------------------------------------------------------------------------------------------------------------------------------------------------------------------------------------------------------------------------------------------------------------------------------------------------------------------------------------------------------------------------------------------------------------------------------------------------------------------------------------------------------------------------------------------------------------------------------------------------------------------------------------------------------------------------------------------------------------------------------------------------------------------------------------------------------------------------------------------------------------------------------------------------------------------------------------------------------------------------------------------------------------------------------------------------------------------------------------------------------------------------------------------------------------------------------------------------------------------------------------------------------------------------------------------------------------------------------------------------------------------------------------------------------------------------------------------------------------------------------------------------------------------------------------------------------------------------------------------------------------------------------------------------------------------------------------------------------------------------------------------------|-----------------------|--------------------|
| Width with Door<br>Open18.88" (48 cm)Depth23.25" (59 cm)Depth with Handle24.75" (63 cm)Depth with door at<br>90°42.5" (108 cm)Capacity1.94 cu.ft. (55 L)Defrost TypeAutomaticDoorWhiteCabinetWhiteUS Electrical SafetyETLCanadian Electrical<br>SafetyETL-CAmps0.6Voltage/Frequency115 V AC/60 HzWeight80.0 lbs. (36 kg)Parts & Labor<br>Warranty2 YearsCompressor<br>Warranty5 YearsUPC761101106939Refrigerator FeaturesDoor SwingRHDReversibleYesShelf TypeWireShelf Qty2Adjustable ShelvesYesThermostat TypeDigitalFan TypeInteriorRefrigerant TypeR600aRefrigerant TypeR600aRefrigerant Amount0.84oz.High Side PSI280.0Low Side PSI90.0Interior LightYesTemperature Range68 to 77°F (preset to 72°F)Sound Level44.2 dB                                                                                                                                                                                                                                                                                                                                                                                                                                                                                                                                                                                                                                                                                                                                                                                                                                                                                                                                                                                                                                                                                                                                                                                                                                                                                                                                                                                                     | Height of Cabinet     | 22.25" (57 cm)     |
| Depth 23.25" (59 cm) Depth with Handle 24.75" (63 cm) Depth with door at 90°  Capacity 1.94 cu.ft. (55 L) Defrost Type Automatic Door White Cabinet White US Electrical Safety ETL Canadian Electrical Safety ETL-C Safety Amps 0.6  Voltage/Frequency 115 V AC/60 Hz Weight 80.0 lbs. (36 kg) Parts & Labor 2 Years Warranty UPC 761101106939  Refrigerator Features Door Swing RHD Reversible Yes Shelf Type Wire Shelf Qty 2 Adjustable Shelves Yes Thermostat Type Digital Fan Type Interior Refrigerant Amount 0.84oz. High Side PSI 280.0 Interior Light Yes Temperature Range 68 to 77°F (preset to 72°F) Sound Level 44.2 dB                                                                                                                                                                                                                                                                                                                                                                                                                                                                                                                                                                                                                                                                                                                                                                                                                                                                                                                                                                                                                                                                                                                                                                                                                                                                                                                                                                                                                                                                                           | Width                 | 18.5" (47 cm)      |
| Depth with Handle 24.75" (63 cm) Depth with door at 90°  Capacity 1.94 cu.ft. (55 L) Defrost Type Automatic Door White Cabinet White US Electrical Safety ETL Canadian Electrical Safety ETL-C Safety  Amps 0.6  Voltage/Frequency 115 V AC/60 Hz Weight 80.0 lbs. (36 kg) Parts & Labor Warranty  Compressor 5 Years Warranty  UPC 761101106939  Refrigerator Features  Door Swing RHD Reversible Yes Shelf Type Wire Shelf Qty 2  Adjustable Shelves Yes Thermostat Type Digital Fan Type Interior Refrigerant Amount 0.84oz. High Side PSI 280.0 Low Side PSI 90.0 Interior Light Yes Sound Level 44.2 dB                                                                                                                                                                                                                                                                                                                                                                                                                                                                                                                                                                                                                                                                                                                                                                                                                                                                                                                                                                                                                                                                                                                                                                                                                                                                                                                                                                                                                                                                                                                   |                       | 18.88" (48 cm)     |
| Depth with door at 90°  Capacity 1.94 cu.ft. (55 L) Defrost Type Automatic Door White Cabinet White US Electrical Safety ETL Canadian Electrical Safety Amps 0.6  Voltage/Frequency 115 V AC/60 Hz Weight 80.0 lbs. (36 kg) Parts & Labor 2 Years Warranty Compressor 5 Years Warranty UPC 761101106939  Refrigerator Features Door Swing RHD Reversible Yes Shelf Type Wire Shelf Qty 2 Adjustable Shelves Yes Thermostat Type Digital Fan Type Interior Refrigerant Amount 0.84oz. High Side PSI 280.0 Interior Light Yes Temperature Range 68 to 77°F (preset to 72°F) Sound Level 44.2 dB                                                                                                                                                                                                                                                                                                                                                                                                                                                                                                                                                                                                                                                                                                                                                                                                                                                                                                                                                                                                                                                                                                                                                                                                                                                                                                                                                                                                                                                                                                                                  | Depth                 | 23.25" (59 cm)     |
| Capacity 1.94 cu.ft. (55 L) Defrost Type Automatic Door White Cabinet White US Electrical Safety ETL Canadian Electrical Safety Amps 0.6 Voltage/Frequency 115 V AC/60 Hz Weight 80.0 lbs. (36 kg) Parts & Labor Warranty Compressor Warranty UPC 761101106939 Refrigerator Features Door Swing RHD Reversible Yes Shelf Type Wire Shelf Qty 2 Adjustable Shelves Yes Thermostat Type Digital Fan Type Interior Refrigerant Amount 0.84oz. High Side PSI 280.0 Interior Light Yes Temperature Range 68 to 77°F (preset to 72°F) Sound Level 44.2 dB                                                                                                                                                                                                                                                                                                                                                                                                                                                                                                                                                                                                                                                                                                                                                                                                                                                                                                                                                                                                                                                                                                                                                                                                                                                                                                                                                                                                                                                                                                                                                                            | Depth with Handle     | 24.75" (63 cm)     |
| Defrost Type Automatic  Door White  Cabinet White  US Electrical Safety ETL  Canadian Electrical Safety  Amps 0.6  Voltage/Frequency 115 V AC/60 Hz  Weight 80.0 lbs. (36 kg)  Parts & Labor Warranty  Compressor Warranty  UPC 761101106939  Refrigerator Features  Door Swing RHD  Reversible Yes  Shelf Type Wire  Shelf Qty 2  Adjustable Shelves Yes  Thermostat Type Digital  Fan Type Interior  Refrigerant Amount 0.84oz.  High Side PSI 280.0  Low Side PSI 90.0  Interior Light Yes  Sound Level 44.2 dB                                                                                                                                                                                                                                                                                                                                                                                                                                                                                                                                                                                                                                                                                                                                                                                                                                                                                                                                                                                                                                                                                                                                                                                                                                                                                                                                                                                                                                                                                                                                                                                                             | •                     | 42.5" (108 cm)     |
| Door White Cabinet White US Electrical Safety ETL Canadian Electrical Safety Amps 0.6 Voltage/Frequency 115 V AC/60 Hz Weight 80.0 lbs. (36 kg) Parts & Labor 2 Years Warranty Compressor 5 Years Warranty UPC 761101106939 Refrigerator Features Door Swing RHD Reversible Yes Shelf Type Wire Shelf Qty 2 Adjustable Shelves Yes Thermostat Type Digital Fan Type Interior Refrigerant Type R600a Refrigerant Amount 0.84oz. High Side PSI 280.0 Low Side PSI 90.0 Interior Light Yes Temperature Range 68 to 77°F (preset to 72°F) Sound Level 44.2 dB                                                                                                                                                                                                                                                                                                                                                                                                                                                                                                                                                                                                                                                                                                                                                                                                                                                                                                                                                                                                                                                                                                                                                                                                                                                                                                                                                                                                                                                                                                                                                                      | Capacity              | 1.94 cu.ft. (55 L) |
| Cabinet White  US Electrical Safety ETL  Canadian Electrical Safety  Amps 0.6  Voltage/Frequency 115 V AC/60 Hz  Weight 80.0 lbs. (36 kg)  Parts & Labor Warranty  Compressor Warranty  UPC 761101106939  Refrigerator Features  Door Swing RHD  Reversible Yes  Shelf Type Wire  Shelf Qty 2  Adjustable Shelves Yes  Thermostat Type Digital  Fan Type Interior  Refrigerant Amount 0.84oz.  High Side PSI 90.0  Interior Light Yes  Sound Level 44.2 dB                                                                                                                                                                                                                                                                                                                                                                                                                                                                                                                                                                                                                                                                                                                                                                                                                                                                                                                                                                                                                                                                                                                                                                                                                                                                                                                                                                                                                                                                                                                                                                                                                                                                     | Defrost Type          | Automatic          |
| US Electrical Safety  Canadian Electrical Safety  Amps  O.6  Voltage/Frequency  Parts & Labor Warranty  Compressor Safety  UPC  Total 101106939  Refrigerator Features  Door Swing  Reversible  Shelf Type  Shelf Qty  Adjustable Shelves  Thermostat Type  Fan Type  Refrigerant Type  Refrigerant Amount  High Side PSI  Low Side PSI  Temperature Range  Sound Level  ETL-C  ETL  ETL-C  ETL-C  ETL  ETL-C  ETL  ETL-C  ETL  ETL  ETL  ETL  ETL  ETL  ETL  ET                                                                                                                                                                                                                                                                                                                                                                                                                                                                                                                                                                                                                                                                                                                                                                                                                                                                                                                     | Door                  | White              |
| Canadian Electrical Safety  Amps  O.6  Voltage/Frequency  Weight  Parts & Labor Warranty  Compressor Warranty  UPC  761101106939  Refrigerator Features  Door Swing  Reversible  Shelf Type  Wire  Shelf Qty  Adjustable Shelves  Thermostat Type  Fan Type  Refrigerant Type  Refrigerant Type  Refrigerant Type  Refrigerant Type  Refrigerant Type  Refrigerant Amount  N.84oz.  High Side PSI  Low Side PSI  Pes  Sound Level  ETL-C  ETL-C  BCT-C  A0.6  H15 V AC/60 Hz  R0.6  R930  R949  Parts & Labor  2 Years  Tof1101106939  RHD  RHD  RHD  RHD  RHD  RHD  RHD  RH                                                                                                                                                                                                                                                                                                                                                                                                                                                                                                                                                                                                                                                                                                                                                                                                                                                                                                                                                                                                                                                                                                                                                                                                                                                                                                                                                                                                                                                                                                                                                   | Cabinet               | White              |
| Safety  Amps 0.6  Voltage/Frequency 115 V AC/60 Hz  Weight 80.0 lbs. (36 kg)  Parts & Labor 2 Years Warranty  Compressor 5 Years Warranty  UPC 761101106939  Refrigerator Features  Door Swing RHD  Reversible Yes  Shelf Type Wire  Shelf Qty 2  Adjustable Shelves Yes  Thermostat Type Digital  Fan Type Interior  Refrigerant Type R600a  Refrigerant Type R600a  Refrigerant Amount 0.84oz.  High Side PSI 280.0  Low Side PSI 90.0  Interior Light Yes  Temperature Range 68 to 77°F (preset to 72°F)  Sound Level 44.2 dB                                                                                                                                                                                                                                                                                                                                                                                                                                                                                                                                                                                                                                                                                                                                                                                                                                                                                                                                                                                                                                                                                                                                                                                                                                                                                                                                                                                                                                                                                                                                                                                               | US Electrical Safety  | ETL                |
| Voltage/Frequency Weight Weight 80.0 lbs. (36 kg) Parts & Labor Warranty  Compressor Warranty  UPC 761101106939  Refrigerator Features  Door Swing RHD Reversible Yes Shelf Type Wire Shelf Qty 2 Adjustable Shelves Thermostat Type Digital Fan Type Interior Refrigerant Type Refrigerant Type Refooa Refrigerant Amount UPC Refrigerant Amount UPC Refrigerant Type Refooa Refrigerant Amount UPC Refrigerant Amount UPC Refrigerant Amount UPC Refrigerant Amount UPC UPC Vire Vire Vire Vire Vire Vire Vire Vire                                                                                                                                                                                                                                                                                                                                                                                                                                                                                                                                                                                                                                                                                                                                                                                                                                                                                                                                                                                                                                                                                                                                                                                                                                                                                                                                                                                                                                                                                                                                                                                                          |                       | ETL-C              |
| Weight 80.0 lbs. (36 kg)  Parts & Labor Warranty  Compressor Warranty  UPC 761101106939  Refrigerator Features  Door Swing RHD Reversible Yes Shelf Type Wire Shelf Qty 2 Adjustable Shelves Yes Thermostat Type Digital Fan Type Interior Refrigerant Amount 0.84oz. High Side PSI 280.0 Low Side PSI 90.0 Interior Light Yes Temperature Range 68 to 77°F (preset to 72°F) Sound Level 44.2 dB                                                                                                                                                                                                                                                                                                                                                                                                                                                                                                                                                                                                                                                                                                                                                                                                                                                                                                                                                                                                                                                                                                                                                                                                                                                                                                                                                                                                                                                                                                                                                                                                                                                                                                                               | Amps                  | 0.6                |
| Parts & Labor Warranty  Compressor Warranty  UPC 761101106939  Refrigerator Features  Door Swing RHD Reversible Yes Shelf Type Wire Shelf Qty 2 Adjustable Shelves Yes Thermostat Type Digital Fan Type Interior Refrigerant Type R600a Refrigerant Amount 0.84oz. High Side PSI 280.0 Low Side PSI 90.0 Interior Light Yes  Sound Level 68 to 77°F (preset to 72°F) Sound Level 44.2 dB                                                                                                                                                                                                                                                                                                                                                                                                                                                                                                                                                                                                                                                                                                                                                                                                                                                                                                                                                                                                                                                                                                                                                                                                                                                                                                                                                                                                                                                                                                                                                                                                                                                                                                                                       | Voltage/Frequency     | 115 V AC/60 Hz     |
| Warranty  Compressor Warranty  UPC 761101106939  Refrigerator Features  Door Swing RHD Reversible Yes Shelf Type Wire Shelf Qty 2 Adjustable Shelves Yes Thermostat Type Digital Fan Type Interior Refrigerant Type R600a Refrigerant Amount 0.84oz. High Side PSI 280.0 Low Side PSI 90.0 Interior Light Yes  Temperature Range 68 to 77°F (preset to 72°F) Sound Level 44.2 dB                                                                                                                                                                                                                                                                                                                                                                                                                                                                                                                                                                                                                                                                                                                                                                                                                                                                                                                                                                                                                                                                                                                                                                                                                                                                                                                                                                                                                                                                                                                                                                                                                                                                                                                                               | Weight                | 80.0 lbs. (36 kg)  |
| Warranty UPC 761101106939  Refrigerator Features  Door Swing RHD Reversible Yes Shelf Type Wire Shelf Qty 2 Adjustable Shelves Yes Thermostat Type Digital Fan Type Interior Refrigerant Type R600a Refrigerant Amount 0.84oz. High Side PSI 280.0 Low Side PSI 90.0 Interior Light Yes Temperature Range 68 to 77°F (preset to 72°F) Sound Level 44.2 dB                                                                                                                                                                                                                                                                                                                                                                                                                                                                                                                                                                                                                                                                                                                                                                                                                                                                                                                                                                                                                                                                                                                                                                                                                                                                                                                                                                                                                                                                                                                                                                                                                                                                                                                                                                      |                       | 2 Years            |
| Refrigerator Features  Door Swing RHD Reversible Yes Shelf Type Wire Shelf Qty 2 Adjustable Shelves Yes Thermostat Type Digital Fan Type Interior Refrigerant Type R600a Refrigerant Amount 0.84oz. High Side PSI 280.0 Low Side PSI 90.0 Interior Light Yes Temperature Range 68 to 77°F (preset to 72°F) Sound Level 44.2 dB                                                                                                                                                                                                                                                                                                                                                                                                                                                                                                                                                                                                                                                                                                                                                                                                                                                                                                                                                                                                                                                                                                                                                                                                                                                                                                                                                                                                                                                                                                                                                                                                                                                                                                                                                                                                 | •                     | 5 Years            |
| Door Swing RHD Reversible Yes Shelf Type Wire Shelf Qty 2 Adjustable Shelves Yes Thermostat Type Digital Fan Type Interior Refrigerant Type R600a Refrigerant Amount 0.84oz. High Side PSI 280.0 Low Side PSI 90.0 Interior Light Yes Temperature Range 68 to 77°F (preset to 72°F) Sound Level 44.2 dB                                                                                                                                                                                                                                                                                                                                                                                                                                                                                                                                                                                                                                                                                                                                                                                                                                                                                                                                                                                                                                                                                                                                                                                                                                                                                                                                                                                                                                                                                                                                                                                                                                                                                                                                                                                                                        | UPC                   | 761101106939       |
| Reversible Yes Shelf Type Wire Shelf Qty 2 Adjustable Shelves Yes Thermostat Type Digital Fan Type Interior Refrigerant Type R600a Refrigerant Amount 0.84oz. High Side PSI 280.0 Low Side PSI 90.0 Interior Light Yes Temperature Range 68 to 77°F (preset to 72°F) Sound Level 44.2 dB                                                                                                                                                                                                                                                                                                                                                                                                                                                                                                                                                                                                                                                                                                                                                                                                                                                                                                                                                                                                                                                                                                                                                                                                                                                                                                                                                                                                                                                                                                                                                                                                                                                                                                                                                                                                                                       | Refrigerator Features |                    |
| Shelf Type Wire  Shelf Qty 2  Adjustable Shelves Yes  Thermostat Type Digital  Fan Type Interior  Refrigerant Type R600a  Refrigerant Amount 0.84oz.  High Side PSI 280.0  Low Side PSI 90.0  Interior Light Yes  Temperature Range 68 to 77°F (preset to 72°F)  Sound Level 44.2 dB                                                                                                                                                                                                                                                                                                                                                                                                                                                                                                                                                                                                                                                                                                                                                                                                                                                                                                                                                                                                                                                                                                                                                                                                                                                                                                                                                                                                                                                                                                                                                                                                                                                                                                                                                                                                                                           | Door Swing            | RHD                |
| Shelf Qty         2           Adjustable Shelves         Yes           Thermostat Type         Digital           Fan Type         Interior           Refrigerant Type         R600a           Refrigerant Amount         0.84oz.           High Side PSI         280.0           Low Side PSI         90.0           Interior Light         Yes           Temperature Range         68 to 77°F (preset to 72°F)           Sound Level         44.2 dB                                                                                                                                                                                                                                                                                                                                                                                                                                                                                                                                                                                                                                                                                                                                                                                                                                                                                                                                                                                                                                                                                                                                                                                                                                                                                                                                                                                                                                                                                                                                                                                                                                                                          | Reversible            | Yes                |
| Adjustable Shelves Thermostat Type Digital Fan Type Interior Refrigerant Type Refrigerant Amount High Side PSI Low Side PSI Interior Light Temperature Range Sound Level  Yes Temperature Range Adjustable Syles Digital Refrigerant Amount 0.840z. 280.0 190.0 190.0 190.0 190.0 190.0 190.0 190.0 190.0 190.0 190.0 190.0 190.0 190.0 190.0 190.0 190.0 190.0 190.0 190.0 190.0 190.0 190.0 190.0 190.0 190.0 190.0 190.0 190.0 190.0 190.0 190.0 190.0 190.0 190.0 190.0 190.0 190.0 190.0 190.0 190.0 190.0 190.0 190.0 190.0 190.0 190.0 190.0 190.0 190.0 190.0 190.0 190.0 190.0 190.0 190.0 190.0 190.0 190.0 190.0 190.0 190.0 190.0 190.0 190.0 190.0 190.0 190.0 190.0 190.0 190.0 190.0 190.0 190.0 190.0 190.0 190.0 190.0 190.0 190.0 190.0 190.0 190.0 190.0 190.0 190.0 190.0 190.0 190.0 190.0 190.0 190.0 190.0 190.0 190.0 190.0 190.0 190.0 190.0 190.0 190.0 190.0 190.0 190.0 190.0 190.0 190.0 190.0 190.0 190.0 190.0 190.0 190.0 190.0 190.0 190.0 190.0 190.0 190.0 190.0 190.0 190.0 190.0 190.0 190.0 190.0 190.0 190.0 190.0 190.0 190.0 190.0 190.0 190.0 190.0 190.0 190.0 190.0 190.0 190.0 190.0 190.0 190.0 190.0 190.0 190.0 190.0 190.0 190.0 190.0 190.0 190.0 190.0 190.0 190.0 190.0 190.0 190.0 190.0 190.0 190.0 190.0 190.0 190.0 190.0 190.0 190.0 190.0 190.0 190.0 190.0 190.0 190.0 190.0 190.0 190.0 190.0 190.0 190.0 190.0 190.0 190.0 190.0 190.0 190.0 190.0 190.0 190.0 190.0 190.0 190.0 190.0 190.0 190.0 190.0 190.0 190.0 190.0 190.0 190.0 190.0 190.0 190.0 190.0 190.0 190.0 190.0 190.0 190.0 190.0 190.0 190.0 190.0 190.0 190.0 190.0 190.0 190.0 190.0 190.0 190.0 190.0 190.0 190.0 190.0 190.0 190.0 190.0 190.0 190.0 190.0 190.0 190.0 190.0 190.0 190.0 190.0 190.0 190.0 190.0 190.0 190.0 190.0 190.0 190.0 190.0 190.0 190.0 190.0 190.0 190.0 190.0 190.0 190.0 190.0 190.0 190.0 190.0 190.0 190.0 190.0 190.0 190.0 190.0 190.0 190.0 190.0 190.0 190.0 190.0 190.0 190.0 190.0 190.0 190.0 190.0 190.0 190.0 190.0 190.0 190.0 190.0 190.0 190.0 190.0 190.0 190.0 190.0 190.0 190.0 190.0 190.0 190.0 190.0 190.0 190.0 190.0 190.0 190.0 190.0 19 | Shelf Type            | Wire               |
| Thermostat Type Digital Fan Type Interior Refrigerant Type R600a Refrigerant Amount 0.84oz. High Side PSI 280.0 Low Side PSI 90.0 Interior Light Yes Temperature Range 68 to 77°F (preset to 72°F) Sound Level 44.2 dB                                                                                                                                                                                                                                                                                                                                                                                                                                                                                                                                                                                                                                                                                                                                                                                                                                                                                                                                                                                                                                                                                                                                                                                                                                                                                                                                                                                                                                                                                                                                                                                                                                                                                                                                                                                                                                                                                                         | Shelf Qty             | 2                  |
| Fan Type Interior Refrigerant Type R600a Refrigerant Amount 0.84oz. High Side PSI 280.0 Low Side PSI 90.0 Interior Light Yes Temperature Range 68 to 77°F (preset to 72°F) Sound Level 44.2 dB                                                                                                                                                                                                                                                                                                                                                                                                                                                                                                                                                                                                                                                                                                                                                                                                                                                                                                                                                                                                                                                                                                                                                                                                                                                                                                                                                                                                                                                                                                                                                                                                                                                                                                                                                                                                                                                                                                                                 | Adjustable Shelves    | Yes                |
| Refrigerant Type         R600a           Refrigerant Amount         0.84oz.           High Side PSI         280.0           Low Side PSI         90.0           Interior Light         Yes           Temperature Range         68 to 77°F (preset to 72°F)           Sound Level         44.2 dB                                                                                                                                                                                                                                                                                                                                                                                                                                                                                                                                                                                                                                                                                                                                                                                                                                                                                                                                                                                                                                                                                                                                                                                                                                                                                                                                                                                                                                                                                                                                                                                                                                                                                                                                                                                                                               | Thermostat Type       | Digital            |
| Refrigerant Amount 0.84oz.  High Side PSI 280.0  Low Side PSI 90.0  Interior Light Yes  Temperature Range 68 to 77°F (preset to 72°F)  Sound Level 44.2 dB                                                                                                                                                                                                                                                                                                                                                                                                                                                                                                                                                                                                                                                                                                                                                                                                                                                                                                                                                                                                                                                                                                                                                                                                                                                                                                                                                                                                                                                                                                                                                                                                                                                                                                                                                                                                                                                                                                                                                                     | Fan Type              | Interior           |
| High Side PSI         280.0           Low Side PSI         90.0           Interior Light         Yes           Temperature Range         68 to 77°F (preset to 72°F)           Sound Level         44.2 dB                                                                                                                                                                                                                                                                                                                                                                                                                                                                                                                                                                                                                                                                                                                                                                                                                                                                                                                                                                                                                                                                                                                                                                                                                                                                                                                                                                                                                                                                                                                                                                                                                                                                                                                                                                                                                                                                                                                     | Refrigerant Type      | R600a              |
| Low Side PSI 90.0  Interior Light Yes  Temperature Range 68 to 77°F (preset to 72°F)  Sound Level 44.2 dB                                                                                                                                                                                                                                                                                                                                                                                                                                                                                                                                                                                                                                                                                                                                                                                                                                                                                                                                                                                                                                                                                                                                                                                                                                                                                                                                                                                                                                                                                                                                                                                                                                                                                                                                                                                                                                                                                                                                                                                                                      | Refrigerant Amount    | 0.84oz.            |
| Interior Light  Yes  Temperature Range 68 to 77°F (preset to 72°F)  Sound Level 44.2 dB                                                                                                                                                                                                                                                                                                                                                                                                                                                                                                                                                                                                                                                                                                                                                                                                                                                                                                                                                                                                                                                                                                                                                                                                                                                                                                                                                                                                                                                                                                                                                                                                                                                                                                                                                                                                                                                                                                                                                                                                                                        | High Side PSI         | 280.0              |
| Temperature Range 68 to 77°F (preset to 72°F)  Sound Level 44.2 dB                                                                                                                                                                                                                                                                                                                                                                                                                                                                                                                                                                                                                                                                                                                                                                                                                                                                                                                                                                                                                                                                                                                                                                                                                                                                                                                                                                                                                                                                                                                                                                                                                                                                                                                                                                                                                                                                                                                                                                                                                                                             | Low Side PSI          | 90.0               |
| 72°F) Sound Level 44.2 dB                                                                                                                                                                                                                                                                                                                                                                                                                                                                                                                                                                                                                                                                                                                                                                                                                                                                                                                                                                                                                                                                                                                                                                                                                                                                                                                                                                                                                                                                                                                                                                                                                                                                                                                                                                                                                                                                                                                                                                                                                                                                                                      | Interior Light        | Yes                |
|                                                                                                                                                                                                                                                                                                                                                                                                                                                                                                                                                                                                                                                                                                                                                                                                                                                                                                                                                                                                                                                                                                                                                                                                                                                                                                                                                                                                                                                                                                                                                                                                                                                                                                                                                                                                                                                                                                                                                                                                                                                                                                                                | Temperature Range     |                    |
| Dimensions                                                                                                                                                                                                                                                                                                                                                                                                                                                                                                                                                                                                                                                                                                                                                                                                                                                                                                                                                                                                                                                                                                                                                                                                                                                                                                                                                                                                                                                                                                                                                                                                                                                                                                                                                                                                                                                                                                                                                                                                                                                                                                                     | Sound Level           | 44.2 dB            |
|                                                                                                                                                                                                                                                                                                                                                                                                                                                                                                                                                                                                                                                                                                                                                                                                                                                                                                                                                                                                                                                                                                                                                                                                                                                                                                                                                                                                                                                                                                                                                                                                                                                                                                                                                                                                                                                                                                                                                                                                                                                                                                                                | Dimensions            |                    |

| Interior Height           | 16.5" (42 cm)  |
|---------------------------|----------------|
| Interior Width            | 15.25" (39 cm) |
| Interior Depth            | 15.75" (40 cm) |
| Compressor Step<br>Height | 8.25" (21 cm)  |
| Compressor Step<br>Width  | 15.25" (39 cm) |
| Compressor Step<br>Depth  | 4.25" (11 cm)  |
|                           |                |