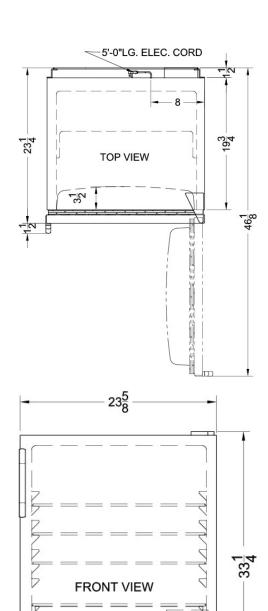

### FF6BK Specifications:

| Overview                      |                    |  |  |
|-------------------------------|--------------------|--|--|
| Height of Cabinet             | 32.63" (83 cm)     |  |  |
| Height to Hinge Cap           | 33.25" (84 cm)     |  |  |
| Width                         | 23.63" (60 cm)     |  |  |
| Depth                         | 23.5" (60 cm)      |  |  |
| Depth with Handle             | 25.13" (64 cm)     |  |  |
| Depth with door at 90°        | 46.13" (117 cm)    |  |  |
| Capacity                      | 5.8 cu.ft. (164 L) |  |  |
| Defrost Type                  | Automatic          |  |  |
| Door                          | Black              |  |  |
| Cabinet                       | Black              |  |  |
| US Electrical Safety          | UL                 |  |  |
| Canadian Electrical<br>Safety | ULC                |  |  |
| Energy Usage/Year             | 280.0kWh/year      |  |  |
| Amps                          | 0.8                |  |  |
| Voltage/Frequency             | 115 V AC/60 Hz     |  |  |
| Weight                        | 100.0 lbs. (45 kg) |  |  |
| Parts & Labor Warranty        | 1 Year             |  |  |
| Compressor Warranty           | 5 Years            |  |  |
| UPC                           | 761101067384       |  |  |
| Refrigerator Features         |                    |  |  |
| Door Swing                    | RHD                |  |  |
| Reversible                    | Yes                |  |  |
| Crisper Qty                   | 1                  |  |  |
| Crisper Finish                | Opaque             |  |  |
| Crisper Cover                 | Glass              |  |  |
| Shelf Type                    | Glass              |  |  |
| Shelf Qty                     | 3                  |  |  |
| Full Door Shelf Qty           | 3                  |  |  |
| Adjustable Shelves            | Yes                |  |  |
| Thermostat Type               | Dial               |  |  |
| Refrigerant Type              | R600a              |  |  |
| Refrigerant Amount            | 0.64oz.            |  |  |
| Level Legs Qty                | 4                  |  |  |
| Interior Light                | Yes                |  |  |
| Dimensions                    |                    |  |  |
| Interior Height               | 27.75" (70 cm)     |  |  |
| Interior Width                | 20.0" (51 cm)      |  |  |

| Interior Depth         | 17.0" (43 cm) |
|------------------------|---------------|
| Compressor Step Height | 7.0" (18 cm)  |
| Compressor Step Width  | 20.0" (51 cm) |
| Compressor Step Depth  | 6.0" (15 cm)  |

ELEC. CORD