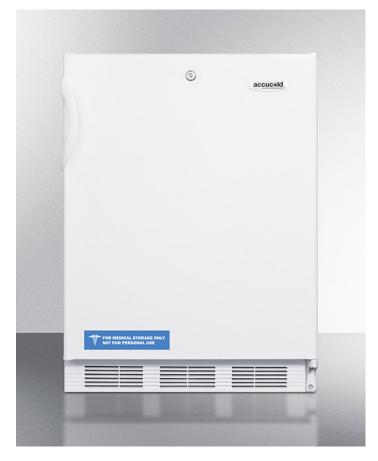

# **FF6LWADA**

#### 32.25" x 23.63" x 23.5" (H x W x D)

ADA compliant all-refrigerator for freestanding general purpose use, with lock, automatic defrost operation and white exterior

#### **Highlights:**

Includes door storage and adjustable shelves

32" height for use in ADA compliant settings

Automatic defrost saves on user maintenance