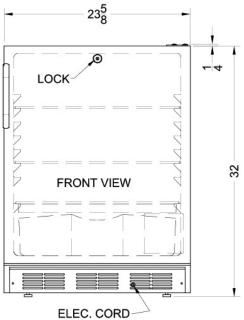

#### 32.25" x 23.63" x 23.5" (H x W x D)

ADA compliant all-refrigerator for freestanding general purpose use, with lock, automatic defrost operation and white exterior

## **FF6LWADA Specifications:**

| Overview                                                                                                                                                                                                                                             |                                                                                                           |  |
|------------------------------------------------------------------------------------------------------------------------------------------------------------------------------------------------------------------------------------------------------|-----------------------------------------------------------------------------------------------------------|--|
| Height of Cabinet                                                                                                                                                                                                                                    | 32.0" (81 cm)                                                                                             |  |
| Height to Hinge Cap                                                                                                                                                                                                                                  | 32.25" (82 cm)                                                                                            |  |
| Width                                                                                                                                                                                                                                                | 23.63" (60 cm)                                                                                            |  |
| Depth                                                                                                                                                                                                                                                | 23.5" (60 cm)                                                                                             |  |
| Depth with Handle                                                                                                                                                                                                                                    | 25.13" (64 cm)                                                                                            |  |
| Depth with door at 90°                                                                                                                                                                                                                               | 46.13" (117 cm)                                                                                           |  |
| Capacity                                                                                                                                                                                                                                             | 5.5 cu.ft. (156 L)                                                                                        |  |
| Defrost Type                                                                                                                                                                                                                                         | Automatic                                                                                                 |  |
| Door                                                                                                                                                                                                                                                 | White                                                                                                     |  |
| Cabinet                                                                                                                                                                                                                                              | White                                                                                                     |  |
| US Electrical Safety                                                                                                                                                                                                                                 | ETL                                                                                                       |  |
| Canadian Electrical<br>Safety                                                                                                                                                                                                                        | ETL-C                                                                                                     |  |
| Amps                                                                                                                                                                                                                                                 | 0.9                                                                                                       |  |
| Voltage/Frequency                                                                                                                                                                                                                                    | 115 V AC/60 Hz                                                                                            |  |
| Weight                                                                                                                                                                                                                                               | 100.0 lbs. (45 kg)                                                                                        |  |
| Parts & Labor Warranty                                                                                                                                                                                                                               | 1 Year                                                                                                    |  |
| Compressor Warranty                                                                                                                                                                                                                                  | 5 Years                                                                                                   |  |
| UPC                                                                                                                                                                                                                                                  | 761101070322                                                                                              |  |
| Refrigerator Features                                                                                                                                                                                                                                |                                                                                                           |  |
| Deer Curing                                                                                                                                                                                                                                          |                                                                                                           |  |
| Door Swing                                                                                                                                                                                                                                           | RHD                                                                                                       |  |
| Door Swing<br>Reversible                                                                                                                                                                                                                             | RHD<br>Yes                                                                                                |  |
| 5                                                                                                                                                                                                                                                    |                                                                                                           |  |
| Reversible                                                                                                                                                                                                                                           | Yes                                                                                                       |  |
| Reversible<br>Crisper Qty                                                                                                                                                                                                                            | Yes<br>1                                                                                                  |  |
| Reversible<br>Crisper Qty<br>Crisper Finish                                                                                                                                                                                                          | Yes<br>1<br>Opaque                                                                                        |  |
| Reversible<br>Crisper Qty<br>Crisper Finish<br>Crisper Cover                                                                                                                                                                                         | Yes<br>1<br>Opaque<br>Glass                                                                               |  |
| Reversible<br>Crisper Qty<br>Crisper Finish<br>Crisper Cover<br>Shelf Type                                                                                                                                                                           | Yes<br>1<br>Opaque<br>Glass<br>Wire                                                                       |  |
| Reversible<br>Crisper Qty<br>Crisper Finish<br>Crisper Cover<br>Shelf Type<br>Shelf Qty                                                                                                                                                              | Yes<br>1<br>Opaque<br>Glass<br>Wire<br>3                                                                  |  |
| Reversible<br>Crisper Qty<br>Crisper Finish<br>Crisper Cover<br>Shelf Type<br>Shelf Qty<br>Full Door Shelf Qty                                                                                                                                       | Yes<br>1<br>Opaque<br>Glass<br>Wire<br>3<br>3                                                             |  |
| Reversible<br>Crisper Qty<br>Crisper Finish<br>Crisper Cover<br>Shelf Type<br>Shelf Qty<br>Full Door Shelf Qty<br>Adjustable Shelves                                                                                                                 | Yes<br>1<br>Opaque<br>Glass<br>Wire<br>3<br>3<br>Yes                                                      |  |
| Reversible<br>Crisper Qty<br>Crisper Finish<br>Crisper Cover<br>Shelf Type<br>Shelf Qty<br>Full Door Shelf Qty<br>Adjustable Shelves<br>Thermostat Type                                                                                              | Yes<br>1<br>Opaque<br>Glass<br>Wire<br>3<br>3<br>3<br>Yes<br>Dial                                         |  |
| Reversible<br>Crisper Qty<br>Crisper Finish<br>Crisper Cover<br>Shelf Type<br>Shelf Qty<br>Full Door Shelf Qty<br>Adjustable Shelves<br>Thermostat Type<br>Refrigerant Type                                                                          | Yes<br>1<br>Opaque<br>Glass<br>Wire<br>3<br>3<br>3<br>Yes<br>Dial<br>R600a                                |  |
| Reversible<br>Crisper Qty<br>Crisper Finish<br>Crisper Cover<br>Shelf Type<br>Shelf Qty<br>Full Door Shelf Qty<br>Adjustable Shelves<br>Thermostat Type<br>Refrigerant Type<br>Refrigerant Amount                                                    | Yes<br>1<br>Opaque<br>Glass<br>Wire<br>3<br>3<br>3<br>Yes<br>Dial<br>R600a<br>0.64oz.                     |  |
| Reversible<br>Crisper Qty<br>Crisper Finish<br>Crisper Cover<br>Shelf Type<br>Shelf Qty<br>Full Door Shelf Qty<br>Adjustable Shelves<br>Thermostat Type<br>Refrigerant Type<br>Refrigerant Amount<br>High Side PSI                                   | Yes<br>1<br>Opaque<br>Glass<br>Wire<br>3<br>3<br>3<br>Yes<br>Dial<br>R600a<br>0.64oz.<br>180.0            |  |
| Reversible<br>Crisper Qty<br>Crisper Cover<br>Shelf Type<br>Shelf Qty<br>Full Door Shelf Qty<br>Adjustable Shelves<br>Thermostat Type<br>Refrigerant Type<br>Refrigerant Amount<br>High Side PSI<br>Low Side PSI                                     | Yes<br>1<br>Opaque<br>Glass<br>Wire<br>3<br>3<br>Yes<br>Dial<br>R600a<br>0.64oz.<br>180.0<br>80.0         |  |
| Reversible<br>Crisper Qty<br>Crisper Finish<br>Crisper Cover<br>Shelf Type<br>Shelf Qty<br>Full Door Shelf Qty<br>Adjustable Shelves<br>Thermostat Type<br>Refrigerant Type<br>Refrigerant Amount<br>High Side PSI<br>Low Side PSI<br>Level Legs Qty | Yes<br>1<br>Opaque<br>Glass<br>Wire<br>3<br>3<br>Yes<br>Dial<br>R600a<br>0.64oz.<br>180.0<br>80.0<br>80.0 |  |

| Interior Width         | 20.0" (51 cm) |
|------------------------|---------------|
| Interior Depth         | 17.5" (44 cm) |
| Compressor Step Height | 7.0" (18 cm)  |
| Compressor Step Width  | 20.0" (51 cm) |
| Compressor Step Depth  | 6.0" (15 cm)  |
|                        |               |