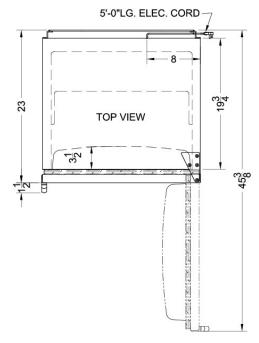

#### 32.25" x 23.63" x 23.5" (H x W x D)

ADA compliant all-refrigerator for freestanding general purpose use, with lock, automatic defrost operation and white exterior

## **FF6LWADA Specifications:**

| Overview                                                                                                                                                                                                                                             |                                                                                                           |  |
|------------------------------------------------------------------------------------------------------------------------------------------------------------------------------------------------------------------------------------------------------|-----------------------------------------------------------------------------------------------------------|--|
| Height of Cabinet                                                                                                                                                                                                                                    | 32.0" (81 cm)                                                                                             |  |
| Height to Hinge Cap                                                                                                                                                                                                                                  | 32.25" (82 cm)                                                                                            |  |
| Width                                                                                                                                                                                                                                                | 23.63" (60 cm)                                                                                            |  |
| Depth                                                                                                                                                                                                                                                | 23.5" (60 cm)                                                                                             |  |
| Depth with Handle                                                                                                                                                                                                                                    | 25.13" (64 cm)                                                                                            |  |
| Depth with door at 90°                                                                                                                                                                                                                               | 46.13" (117 cm)                                                                                           |  |
| Capacity                                                                                                                                                                                                                                             | 5.5 cu.ft. (156 L)                                                                                        |  |
| Defrost Type                                                                                                                                                                                                                                         | Automatic                                                                                                 |  |
| Door                                                                                                                                                                                                                                                 | White                                                                                                     |  |
| Cabinet                                                                                                                                                                                                                                              | White                                                                                                     |  |
| US Electrical Safety                                                                                                                                                                                                                                 | ETL                                                                                                       |  |
| Canadian Electrical<br>Safety                                                                                                                                                                                                                        | ETL-C                                                                                                     |  |
| Amps                                                                                                                                                                                                                                                 | 0.9                                                                                                       |  |
| Voltage/Frequency                                                                                                                                                                                                                                    | 115 V AC/60 Hz                                                                                            |  |
| Weight                                                                                                                                                                                                                                               | 100.0 lbs. (45 kg)                                                                                        |  |
| Parts & Labor Warranty                                                                                                                                                                                                                               | 1 Year                                                                                                    |  |
| Compressor Warranty                                                                                                                                                                                                                                  | 5 Years                                                                                                   |  |
| UPC                                                                                                                                                                                                                                                  | 761101070322                                                                                              |  |
| Refrigerator Features                                                                                                                                                                                                                                |                                                                                                           |  |
| Deer Curing                                                                                                                                                                                                                                          |                                                                                                           |  |
| Door Swing                                                                                                                                                                                                                                           | RHD                                                                                                       |  |
| Door Swing<br>Reversible                                                                                                                                                                                                                             | RHD<br>Yes                                                                                                |  |
| 5                                                                                                                                                                                                                                                    |                                                                                                           |  |
| Reversible                                                                                                                                                                                                                                           | Yes                                                                                                       |  |
| Reversible<br>Crisper Qty                                                                                                                                                                                                                            | Yes<br>1                                                                                                  |  |
| Reversible<br>Crisper Qty<br>Crisper Finish                                                                                                                                                                                                          | Yes<br>1<br>Opaque                                                                                        |  |
| Reversible<br>Crisper Qty<br>Crisper Finish<br>Crisper Cover                                                                                                                                                                                         | Yes<br>1<br>Opaque<br>Glass                                                                               |  |
| Reversible<br>Crisper Qty<br>Crisper Finish<br>Crisper Cover<br>Shelf Type                                                                                                                                                                           | Yes<br>1<br>Opaque<br>Glass<br>Wire                                                                       |  |
| Reversible<br>Crisper Qty<br>Crisper Finish<br>Crisper Cover<br>Shelf Type<br>Shelf Qty                                                                                                                                                              | Yes<br>1<br>Opaque<br>Glass<br>Wire<br>3                                                                  |  |
| Reversible<br>Crisper Qty<br>Crisper Finish<br>Crisper Cover<br>Shelf Type<br>Shelf Qty<br>Full Door Shelf Qty                                                                                                                                       | Yes<br>1<br>Opaque<br>Glass<br>Wire<br>3<br>3                                                             |  |
| Reversible<br>Crisper Qty<br>Crisper Finish<br>Crisper Cover<br>Shelf Type<br>Shelf Qty<br>Full Door Shelf Qty<br>Adjustable Shelves                                                                                                                 | Yes<br>1<br>Opaque<br>Glass<br>Wire<br>3<br>3<br>Yes                                                      |  |
| Reversible<br>Crisper Qty<br>Crisper Finish<br>Crisper Cover<br>Shelf Type<br>Shelf Qty<br>Full Door Shelf Qty<br>Adjustable Shelves<br>Thermostat Type                                                                                              | Yes<br>1<br>Opaque<br>Glass<br>Wire<br>3<br>3<br>3<br>Yes<br>Dial                                         |  |
| Reversible<br>Crisper Qty<br>Crisper Finish<br>Crisper Cover<br>Shelf Type<br>Shelf Qty<br>Full Door Shelf Qty<br>Adjustable Shelves<br>Thermostat Type<br>Refrigerant Type                                                                          | Yes<br>1<br>Opaque<br>Glass<br>Wire<br>3<br>3<br>3<br>Yes<br>Dial<br>R600a                                |  |
| Reversible<br>Crisper Qty<br>Crisper Finish<br>Crisper Cover<br>Shelf Type<br>Shelf Qty<br>Full Door Shelf Qty<br>Adjustable Shelves<br>Thermostat Type<br>Refrigerant Type<br>Refrigerant Amount                                                    | Yes<br>1<br>Opaque<br>Glass<br>Wire<br>3<br>3<br>3<br>Yes<br>Dial<br>R600a<br>0.64oz.                     |  |
| Reversible<br>Crisper Qty<br>Crisper Finish<br>Crisper Cover<br>Shelf Type<br>Shelf Qty<br>Full Door Shelf Qty<br>Adjustable Shelves<br>Thermostat Type<br>Refrigerant Type<br>Refrigerant Amount<br>High Side PSI                                   | Yes<br>1<br>Opaque<br>Glass<br>Wire<br>3<br>3<br>3<br>Yes<br>Dial<br>R600a<br>0.64oz.<br>180.0            |  |
| Reversible<br>Crisper Qty<br>Crisper Cover<br>Shelf Type<br>Shelf Qty<br>Full Door Shelf Qty<br>Adjustable Shelves<br>Thermostat Type<br>Refrigerant Type<br>Refrigerant Amount<br>High Side PSI<br>Low Side PSI                                     | Yes<br>1<br>Opaque<br>Glass<br>Wire<br>3<br>3<br>Yes<br>Dial<br>R600a<br>0.64oz.<br>180.0<br>80.0         |  |
| Reversible<br>Crisper Qty<br>Crisper Finish<br>Crisper Cover<br>Shelf Type<br>Shelf Qty<br>Full Door Shelf Qty<br>Adjustable Shelves<br>Thermostat Type<br>Refrigerant Type<br>Refrigerant Amount<br>High Side PSI<br>Low Side PSI<br>Level Legs Qty | Yes<br>1<br>Opaque<br>Glass<br>Wire<br>3<br>3<br>Yes<br>Dial<br>R600a<br>0.64oz.<br>180.0<br>80.0<br>80.0 |  |

| Interior Width         | 20.0" (51 cm) |
|------------------------|---------------|
| Interior Depth         | 17.5" (44 cm) |
| Compressor Step Height | 7.0" (18 cm)  |
| Compressor Step Width  | 20.0" (51 cm) |
| Compressor Step Depth  | 6.0" (15 cm)  |
|                        |               |