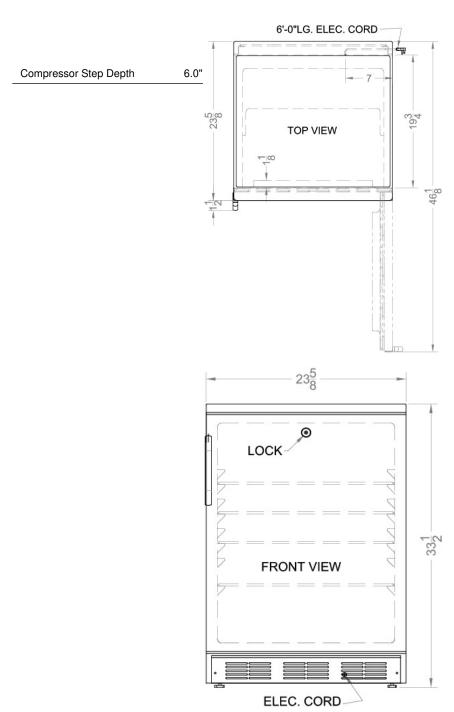

### **FF7LWGP Specifications:**

| Overview                                                                                                                                                                                                  |                                                                                              |
|-----------------------------------------------------------------------------------------------------------------------------------------------------------------------------------------------------------|----------------------------------------------------------------------------------------------|
| Height of Cabinet                                                                                                                                                                                         | 33.5" (85 cm)                                                                                |
| Width                                                                                                                                                                                                     | 23.63" (60 cm)                                                                               |
| Depth                                                                                                                                                                                                     | 23.5" (60 cm)                                                                                |
| Depth with Handle                                                                                                                                                                                         | 25.13" (64 cm)                                                                               |
| Depth with door at 90°                                                                                                                                                                                    | 46.13" (117 cm)                                                                              |
| Capacity                                                                                                                                                                                                  | 5.5 cu.ft. (156 L)                                                                           |
| Defrost Type                                                                                                                                                                                              | Automatic                                                                                    |
| Door                                                                                                                                                                                                      | White                                                                                        |
| Cabinet                                                                                                                                                                                                   | White                                                                                        |
| US Electrical Safety                                                                                                                                                                                      | ETL                                                                                          |
| Canadian Electrical<br>Safety                                                                                                                                                                             | ETL-C                                                                                        |
| Sanitation                                                                                                                                                                                                | ETL-S                                                                                        |
| Amps                                                                                                                                                                                                      | 0.8                                                                                          |
| Voltage/Frequency                                                                                                                                                                                         | 115 V AC/60 Hz                                                                               |
| Weight                                                                                                                                                                                                    | 100.0 lbs. (45 kg)                                                                           |
| Parts & Labor Warranty                                                                                                                                                                                    | 1 Year                                                                                       |
| Compressor Warranty                                                                                                                                                                                       | 5 Years                                                                                      |
| UPC                                                                                                                                                                                                       | 761101068114                                                                                 |
| Refrigerator Features                                                                                                                                                                                     |                                                                                              |
|                                                                                                                                                                                                           |                                                                                              |
| Door Swing                                                                                                                                                                                                | RHD                                                                                          |
| Door Swing Reversible                                                                                                                                                                                     | RHD<br>Yes                                                                                   |
|                                                                                                                                                                                                           |                                                                                              |
| Reversible                                                                                                                                                                                                | Yes                                                                                          |
| Reversible Shelf Type                                                                                                                                                                                     | Yes<br>Wire                                                                                  |
| Reversible Shelf Type Shelf Qty                                                                                                                                                                           | Yes<br>Wire                                                                                  |
| Reversible Shelf Type Shelf Qty Adjustable Shelves                                                                                                                                                        | Yes Wire 3 Yes                                                                               |
| Reversible Shelf Type Shelf Qty Adjustable Shelves Thermostat Type                                                                                                                                        | Yes Wire 3 Yes Digital                                                                       |
| Reversible Shelf Type Shelf Qty Adjustable Shelves Thermostat Type Fan Type                                                                                                                               | Yes Wire 3 Yes Digital Interior                                                              |
| Reversible Shelf Type Shelf Qty Adjustable Shelves Thermostat Type Fan Type Refrigerant Type                                                                                                              | Yes Wire 3 Yes Digital Interior R600a                                                        |
| Reversible Shelf Type Shelf Qty Adjustable Shelves Thermostat Type Fan Type Refrigerant Type Refrigerant Amount                                                                                           | Yes Wire 3 Yes Digital Interior R600a 0.64oz.                                                |
| Reversible Shelf Type Shelf Qty Adjustable Shelves Thermostat Type Fan Type Refrigerant Type Refrigerant Amount Level Legs Qty                                                                            | Yes Wire 3 Yes Digital Interior R600a 0.64oz.                                                |
| Reversible Shelf Type Shelf Qty Adjustable Shelves Thermostat Type Fan Type Refrigerant Type Refrigerant Amount Level Legs Qty Interior Light                                                             | Yes Wire 3 Yes Digital Interior R600a 0.64oz. 2 Yes                                          |
| Reversible Shelf Type Shelf Qty Adjustable Shelves Thermostat Type Fan Type Refrigerant Type Refrigerant Amount Level Legs Qty Interior Light Temperature Range                                           | Yes Wire 3 Yes Digital Interior R600a 0.64oz. 2 Yes                                          |
| Reversible Shelf Type Shelf Qty Adjustable Shelves Thermostat Type Fan Type Refrigerant Type Refrigerant Amount Level Legs Qty Interior Light Temperature Range Dimensions                                | Yes Wire 3 Yes Digital Interior R600a 0.64oz. 2 Yes 1 to 10°C                                |
| Reversible Shelf Type Shelf Qty Adjustable Shelves Thermostat Type Fan Type Refrigerant Type Refrigerant Amount Level Legs Qty Interior Light Temperature Range Dimensions Interior Height                | Yes Wire  3 Yes Digital Interior R600a 0.64oz. 2 Yes 1 to 10°C                               |
| Reversible Shelf Type Shelf Qty Adjustable Shelves Thermostat Type Fan Type Refrigerant Type Refrigerant Amount Level Legs Qty Interior Light Temperature Range Dimensions Interior Height Interior Width | Yes Wire  3 Yes Digital Interior R600a 0.64oz. 2 Yes 1 to 10°C  27.75" (70 cm) 20.0" (51 cm) |