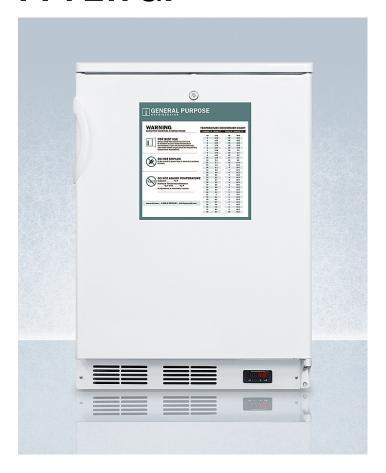

# FF7LWGP

33.5" x 23.63" x 23.5" (H x W x D)

Commercially listed freestanding all-refrigerator for general purpose use, with front lock, automatic defrost operation and white exterior

### **Highlights:**

Counter height size is perfect for use in healthcare facilities

Commercially approved for use in foodservice establishments

Factory-installed lock provides security you can count on

#### **Product Features:**

| Healthcare refrigerator           | Designed for general purpose storage in institutional facilities                     |
|-----------------------------------|--------------------------------------------------------------------------------------|
| Commercially approved             | ETL-S listed to NSF-7 commercial standards                                           |
| Fully finished white cabinet      | Allows the refrigerator to be used freestanding                                      |
| Front-mounted lock                | Keyed lock for a secure interior                                                     |
| Automatic defrost operation       | Reduced user maintenance with automatic defrost                                      |
| Internal fan                      | Internal fan ensures the interior is evenly cooled from top to bottom                |
| Digital thermostat                | Digital thermostat for easy monitoring of interior temperature                       |
| One piece seamless interior liner | Enjoy easy clean-up with a one piece liner that won't hold a mess in hidden crevices |
| Hidden evaporator                 | Cold wall design with hidden evaporator and seamless interior                        |