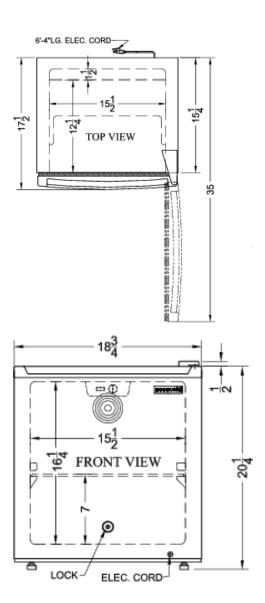

### FFAR23LGP Specifications:

| Overview                   |                   |
|----------------------------|-------------------|
| Height of Cabinet          | 20.25" (51 cm)    |
| Height to Hinge Cap        | 20.75" (53 cm)    |
| Width                      | 18.75" (48 cm)    |
| Depth                      | 17.5" (44 cm)     |
| Depth with door at 90°     | 35.0" (89 cm)     |
| Capacity                   | 1.7 cu.ft. (48 L) |
| Defrost Type               | Automatic         |
| Door                       | White             |
| Cabinet                    | White             |
| US Electrical Safety       | ETL               |
| Canadian Electrical Safety | ETL-C             |
| Amps                       | 1.0               |
| Voltage/Frequency          | 115 V AC/60 Hz    |
| Weight                     | 36.0 lbs. (16 kg) |
| Parts & Labor Warranty     | 1 Year            |
| Compressor Warranty        | 5 Years           |
| Refrigerator Features      |                   |
| Door Swing                 | RHD               |
| Reversible                 | No                |
| Shelf Type                 | Wire              |
| Shelf Qty                  | 1                 |
| Thermostat Type            | Dial              |
| Refrigerant Type           | R600a             |
| Refrigerant Amount         | 0.57oz.           |
| High Side PSI              | 180.0             |
| Low Side PSI               | 56.0              |
| Level Legs Qty             | 2                 |
| Interior Light             | Yes               |
| Temperature Range          | 1 to 10ºC         |
| Dimensions                 |                   |
| Interior Height            | 16.25" (41 cm)    |
| Interior Width             | 15.5" (39 cm)     |
| Interior Depth             | 12.25" (31 cm)    |
| Compressor Step Height     | 7.0" (18 cm)      |
| Compressor Step Width      | 15.5" (39 cm)     |
| Compressor Step Depth      | 6.5" (17 cm)      |
| Compressor Grop Zopin      | (                 |