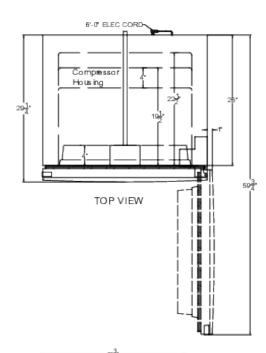

### FFUF234 Specifications:

| Overview                                                                                                                                                                                                                                  |                                                                                                         |  |  |
|-------------------------------------------------------------------------------------------------------------------------------------------------------------------------------------------------------------------------------------------|---------------------------------------------------------------------------------------------------------|--|--|
| Height of Cabinet                                                                                                                                                                                                                         | 79.75" (203 cm)                                                                                         |  |  |
| Width                                                                                                                                                                                                                                     | 32.75" (83 cm)                                                                                          |  |  |
| Width with Door Open                                                                                                                                                                                                                      | 33.75" (86 cm)                                                                                          |  |  |
| Depth                                                                                                                                                                                                                                     | 30.25" (77 cm)                                                                                          |  |  |
| Depth with door at 90°                                                                                                                                                                                                                    | 59.75" (152 cm)                                                                                         |  |  |
| Capacity                                                                                                                                                                                                                                  | 21.0 cu.ft. (595 L)                                                                                     |  |  |
| Defrost Type                                                                                                                                                                                                                              | Frost-Free                                                                                              |  |  |
| Door                                                                                                                                                                                                                                      | White                                                                                                   |  |  |
| Cabinet                                                                                                                                                                                                                                   | White                                                                                                   |  |  |
| US Electrical Safety                                                                                                                                                                                                                      | ETL                                                                                                     |  |  |
| Canadian Electrical<br>Safety                                                                                                                                                                                                             | ETL-C                                                                                                   |  |  |
| Amps                                                                                                                                                                                                                                      | 1.8                                                                                                     |  |  |
| Voltage/Frequency                                                                                                                                                                                                                         | 115 V AC/60 Hz                                                                                          |  |  |
| Weight                                                                                                                                                                                                                                    | 247.0 lbs. (112<br>kg)                                                                                  |  |  |
| Parts & Labor Warranty                                                                                                                                                                                                                    | 1 Year                                                                                                  |  |  |
| Compressor Warranty                                                                                                                                                                                                                       | 5 Years                                                                                                 |  |  |
| UPC                                                                                                                                                                                                                                       | 761101084503                                                                                            |  |  |
| Freezer                                                                                                                                                                                                                                   |                                                                                                         |  |  |
| Freezer                                                                                                                                                                                                                                   |                                                                                                         |  |  |
| Door Swing                                                                                                                                                                                                                                | RHD                                                                                                     |  |  |
|                                                                                                                                                                                                                                           | RHD<br>No                                                                                               |  |  |
| Door Swing                                                                                                                                                                                                                                |                                                                                                         |  |  |
| Door Swing Reversible                                                                                                                                                                                                                     | No                                                                                                      |  |  |
| Door Swing Reversible Crisper Cover                                                                                                                                                                                                       | No<br>Wire                                                                                              |  |  |
| Door Swing Reversible Crisper Cover Interior Height                                                                                                                                                                                       | No<br>Wire<br>68.63" (174 cm)                                                                           |  |  |
| Door Swing Reversible Crisper Cover Interior Height Interior Width                                                                                                                                                                        | No<br>Wire<br>68.63" (174 cm)<br>26.5" (67 cm)                                                          |  |  |
| Door Swing Reversible Crisper Cover Interior Height Interior Width Interior Depth                                                                                                                                                         | No<br>Wire<br>68.63" (174 cm)<br>26.5" (67 cm)<br>22.5" (57 cm)                                         |  |  |
| Door Swing Reversible Crisper Cover Interior Height Interior Width Interior Depth Shelf Type                                                                                                                                              | No<br>Wire<br>68.63" (174 cm)<br>26.5" (67 cm)<br>22.5" (57 cm)<br>Wire                                 |  |  |
| Door Swing Reversible Crisper Cover Interior Height Interior Width Interior Depth Shelf Type Shelf Qty                                                                                                                                    | No<br>Wire<br>68.63" (174 cm)<br>26.5" (67 cm)<br>22.5" (57 cm)<br>Wire<br>4                            |  |  |
| Door Swing Reversible Crisper Cover Interior Height Interior Width Interior Depth Shelf Type Shelf Qty Full Door Shelves                                                                                                                  | No<br>Wire<br>68.63" (174 cm)<br>26.5" (67 cm)<br>22.5" (57 cm)<br>Wire<br>4                            |  |  |
| Door Swing Reversible Crisper Cover Interior Height Interior Width Interior Depth Shelf Type Shelf Qty Full Door Shelves Adjustable Shelves                                                                                               | No Wire 68.63" (174 cm) 26.5" (67 cm) 22.5" (57 cm) Wire 4 4 Yes                                        |  |  |
| Door Swing Reversible Crisper Cover Interior Height Interior Width Interior Depth Shelf Type Shelf Qty Full Door Shelves Adjustable Shelves Thermostat Type                                                                               | No Wire 68.63" (174 cm) 26.5" (67 cm) 22.5" (57 cm) Wire 4 4 Yes Digital                                |  |  |
| Door Swing Reversible Crisper Cover Interior Height Interior Width Interior Depth Shelf Type Shelf Qty Full Door Shelves Adjustable Shelves Thermostat Type Interior Light                                                                | No Wire 68.63" (174 cm) 26.5" (67 cm) 22.5" (57 cm) Wire 4 4 Yes Digital Yes                            |  |  |
| Door Swing Reversible Crisper Cover Interior Height Interior Width Interior Depth Shelf Type Shelf Qty Full Door Shelves Adjustable Shelves Thermostat Type Interior Light Refrigerant Type                                               | No Wire 68.63" (174 cm) 26.5" (67 cm) 22.5" (57 cm) Wire 4 4 Yes Digital Yes R600a                      |  |  |
| Door Swing Reversible Crisper Cover Interior Height Interior Width Interior Depth Shelf Type Shelf Qty Full Door Shelves Adjustable Shelves Thermostat Type Interior Light Refrigerant Type Refrigerant Amount                            | No Wire 68.63" (174 cm) 26.5" (67 cm) 22.5" (57 cm) Wire 4 4 Yes Digital Yes R600a 2.47 oz.             |  |  |
| Door Swing Reversible Crisper Cover Interior Height Interior Width Interior Depth Shelf Type Shelf Qty Full Door Shelves Adjustable Shelves Thermostat Type Interior Light Refrigerant Type Refrigerant Amount High Side PSI              | No Wire 68.63" (174 cm) 26.5" (67 cm) 22.5" (57 cm) Wire 4 4 4 Yes Digital Yes R600a 2.47 oz. 210.0     |  |  |
| Door Swing Reversible Crisper Cover Interior Height Interior Width Interior Depth Shelf Type Shelf Qty Full Door Shelves Adjustable Shelves Thermostat Type Interior Light Refrigerant Type Refrigerant Amount High Side PSI Low Side PSI | No Wire 68.63" (174 cm) 26.5" (67 cm) 22.5" (57 cm) Wire 4 4 Yes Digital Yes R600a 2.47 oz. 210.0 103.0 |  |  |

| Compressor Step Width | 26.5" (67 cm) |
|-----------------------|---------------|
| Compressor Step Depth | 4.0" (10 cm)  |
| Temperature Range     | -25 to -10ºC  |