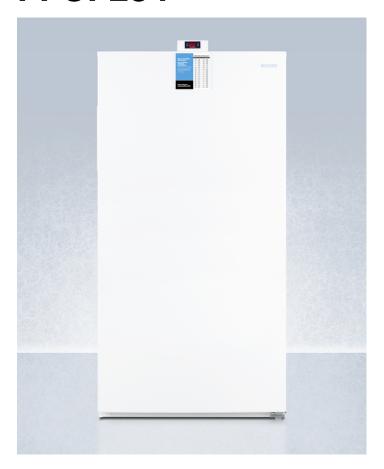

# FFUF234

79.75" x 32.75" x 30.25" (H x W x D)

Upright frost-free freezer for general purpose storage with digital controls and white exterior finish

### **Highlights:**

Designed for general purpose freezer storage applications

Digital control panel located on the unit's exterior to allow temperature adjustments without opening the door

True frost-free operation saves on maintenance by preventing icy buildup

#### **Product Features:**

| Upright all-freezer          | Large capacity freezer with front-opening design                                                                             |  |
|------------------------------|------------------------------------------------------------------------------------------------------------------------------|--|
| Large capacity               | 21 cu.ft. of interior space                                                                                                  |  |
| Digital controls             | Electronic thermostat located on top of the freezer cabinet, allowing you to manage the temperature without opening the door |  |
| Frost-free operation         | True no-frost operation that eliminates the need to ever manually defrost the interior                                       |  |
| Adjustable shelves           | Four wire shelves allow users to rearrange the freezer space to fit any sized item or remove shelves for simple cleanup      |  |
| Door shelves                 | Fixed racks for convenient storage of smaller items                                                                          |  |
| Storage basket               | Lower wire drawer for additional organizing of stored contents                                                               |  |
| Interior light               | LED lighting automatically illuminates when the door is opened                                                               |  |
| Fully finished white cabinet | Allows the unit to be freestanding                                                                                           |  |