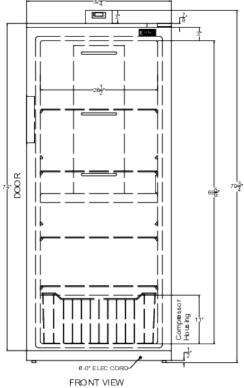

### FFUF234 Specifications:

| Overview                                                                                                                                                                                                                                  |                                                                                                         |  |  |
|-------------------------------------------------------------------------------------------------------------------------------------------------------------------------------------------------------------------------------------------|---------------------------------------------------------------------------------------------------------|--|--|
| Height of Cabinet                                                                                                                                                                                                                         | 79.75" (203 cm)                                                                                         |  |  |
| Width                                                                                                                                                                                                                                     | 32.75" (83 cm)                                                                                          |  |  |
| Width with Door Open                                                                                                                                                                                                                      | 33.75" (86 cm)                                                                                          |  |  |
| Depth                                                                                                                                                                                                                                     | 30.25" (77 cm)                                                                                          |  |  |
| Depth with door at 90°                                                                                                                                                                                                                    | 59.75" (152 cm)                                                                                         |  |  |
| Capacity                                                                                                                                                                                                                                  | 21.0 cu.ft. (595 L)                                                                                     |  |  |
| Defrost Type                                                                                                                                                                                                                              | Frost-Free                                                                                              |  |  |
| Door                                                                                                                                                                                                                                      | White                                                                                                   |  |  |
| Cabinet                                                                                                                                                                                                                                   | White                                                                                                   |  |  |
| US Electrical Safety                                                                                                                                                                                                                      | ETL                                                                                                     |  |  |
| Canadian Electrical<br>Safety                                                                                                                                                                                                             | ETL-C                                                                                                   |  |  |
| Amps                                                                                                                                                                                                                                      | 1.8                                                                                                     |  |  |
| Voltage/Frequency                                                                                                                                                                                                                         | 115 V AC/60 Hz                                                                                          |  |  |
| Weight                                                                                                                                                                                                                                    | 247.0 lbs. (112<br>kg)                                                                                  |  |  |
| Parts & Labor Warranty                                                                                                                                                                                                                    | 1 Year                                                                                                  |  |  |
| Compressor Warranty                                                                                                                                                                                                                       | 5 Years                                                                                                 |  |  |
| UPC                                                                                                                                                                                                                                       | 761101084503                                                                                            |  |  |
| Freezer                                                                                                                                                                                                                                   |                                                                                                         |  |  |
| Freezer                                                                                                                                                                                                                                   |                                                                                                         |  |  |
| Door Swing                                                                                                                                                                                                                                | RHD                                                                                                     |  |  |
|                                                                                                                                                                                                                                           | RHD<br>No                                                                                               |  |  |
| Door Swing                                                                                                                                                                                                                                |                                                                                                         |  |  |
| Door Swing Reversible                                                                                                                                                                                                                     | No                                                                                                      |  |  |
| Door Swing Reversible Crisper Cover                                                                                                                                                                                                       | No<br>Wire                                                                                              |  |  |
| Door Swing Reversible Crisper Cover Interior Height                                                                                                                                                                                       | No<br>Wire<br>68.63" (174 cm)                                                                           |  |  |
| Door Swing Reversible Crisper Cover Interior Height Interior Width                                                                                                                                                                        | No<br>Wire<br>68.63" (174 cm)<br>26.5" (67 cm)                                                          |  |  |
| Door Swing Reversible Crisper Cover Interior Height Interior Width Interior Depth                                                                                                                                                         | No<br>Wire<br>68.63" (174 cm)<br>26.5" (67 cm)<br>22.5" (57 cm)                                         |  |  |
| Door Swing Reversible Crisper Cover Interior Height Interior Width Interior Depth Shelf Type                                                                                                                                              | No<br>Wire<br>68.63" (174 cm)<br>26.5" (67 cm)<br>22.5" (57 cm)<br>Wire                                 |  |  |
| Door Swing Reversible Crisper Cover Interior Height Interior Width Interior Depth Shelf Type Shelf Qty                                                                                                                                    | No<br>Wire<br>68.63" (174 cm)<br>26.5" (67 cm)<br>22.5" (57 cm)<br>Wire<br>4                            |  |  |
| Door Swing Reversible Crisper Cover Interior Height Interior Width Interior Depth Shelf Type Shelf Qty Full Door Shelves                                                                                                                  | No<br>Wire<br>68.63" (174 cm)<br>26.5" (67 cm)<br>22.5" (57 cm)<br>Wire<br>4                            |  |  |
| Door Swing Reversible Crisper Cover Interior Height Interior Width Interior Depth Shelf Type Shelf Qty Full Door Shelves Adjustable Shelves                                                                                               | No Wire 68.63" (174 cm) 26.5" (67 cm) 22.5" (57 cm) Wire 4 4 Yes                                        |  |  |
| Door Swing Reversible Crisper Cover Interior Height Interior Width Interior Depth Shelf Type Shelf Qty Full Door Shelves Adjustable Shelves Thermostat Type                                                                               | No Wire 68.63" (174 cm) 26.5" (67 cm) 22.5" (57 cm) Wire 4 4 Yes Digital                                |  |  |
| Door Swing Reversible Crisper Cover Interior Height Interior Width Interior Depth Shelf Type Shelf Qty Full Door Shelves Adjustable Shelves Thermostat Type Interior Light                                                                | No Wire 68.63" (174 cm) 26.5" (67 cm) 22.5" (57 cm) Wire 4 4 Yes Digital Yes                            |  |  |
| Door Swing Reversible Crisper Cover Interior Height Interior Width Interior Depth Shelf Type Shelf Qty Full Door Shelves Adjustable Shelves Thermostat Type Interior Light Refrigerant Type                                               | No Wire 68.63" (174 cm) 26.5" (67 cm) 22.5" (57 cm) Wire 4 4 Yes Digital Yes R600a                      |  |  |
| Door Swing Reversible Crisper Cover Interior Height Interior Width Interior Depth Shelf Type Shelf Qty Full Door Shelves Adjustable Shelves Thermostat Type Interior Light Refrigerant Type Refrigerant Amount                            | No Wire 68.63" (174 cm) 26.5" (67 cm) 22.5" (57 cm) Wire 4 4 Yes Digital Yes R600a 2.47 oz.             |  |  |
| Door Swing Reversible Crisper Cover Interior Height Interior Width Interior Depth Shelf Type Shelf Qty Full Door Shelves Adjustable Shelves Thermostat Type Interior Light Refrigerant Type Refrigerant Amount High Side PSI              | No Wire 68.63" (174 cm) 26.5" (67 cm) 22.5" (57 cm) Wire 4 4 4 Yes Digital Yes R600a 2.47 oz. 210.0     |  |  |
| Door Swing Reversible Crisper Cover Interior Height Interior Width Interior Depth Shelf Type Shelf Qty Full Door Shelves Adjustable Shelves Thermostat Type Interior Light Refrigerant Type Refrigerant Amount High Side PSI Low Side PSI | No Wire 68.63" (174 cm) 26.5" (67 cm) 22.5" (57 cm) Wire 4 4 Yes Digital Yes R600a 2.47 oz. 210.0 103.0 |  |  |

#### **Product Features:**

| Upright all-freezer          | Large capacity freezer with front-opening design                                                                             |  |
|------------------------------|------------------------------------------------------------------------------------------------------------------------------|--|
| Large capacity               | 21 cu.ft. of interior space                                                                                                  |  |
| Digital controls             | Electronic thermostat located on top of the freezer cabinet, allowing you to manage the temperature without opening the door |  |
| Frost-free operation         | True no-frost operation that eliminates the need to ever manually defrost the interior                                       |  |
| Adjustable shelves           | Four wire shelves allow users to rearrange the freezer space to fit any sized item or remove shelves for simple cleanup      |  |
| Door shelves                 | Fixed racks for convenient storage of smaller items                                                                          |  |
| Storage basket               | Lower wire drawer for additional organizing of stored contents                                                               |  |
| Interior light               | LED lighting automatically illuminates when the door is opened                                                               |  |
| Fully finished white cabinet | Allows the unit to be freestanding                                                                                           |  |