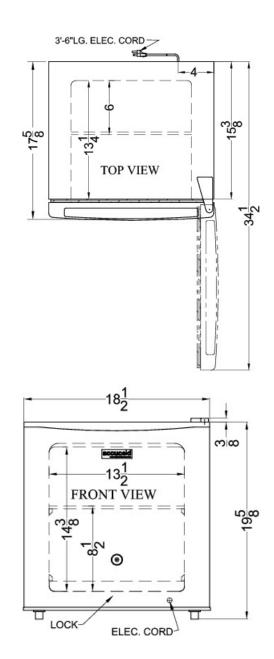

### **FS24L Specifications:**

| Overview                                                                                                                                                                                      |                                                                                                                              |  |
|-----------------------------------------------------------------------------------------------------------------------------------------------------------------------------------------------|------------------------------------------------------------------------------------------------------------------------------|--|
| Height of Cabinet                                                                                                                                                                             | 19.63" (50 cm)                                                                                                               |  |
| Height to Hinge Cap                                                                                                                                                                           | 20.0" (51 cm)                                                                                                                |  |
| Width                                                                                                                                                                                         | 18.5" (47 cm)                                                                                                                |  |
| Depth                                                                                                                                                                                         | 17.63" (45 cm)                                                                                                               |  |
| Depth with door at 90°                                                                                                                                                                        | 34.5" (88 cm)                                                                                                                |  |
| Capacity                                                                                                                                                                                      | 1.4 cu.ft. (40 L)                                                                                                            |  |
| Defrost Type                                                                                                                                                                                  | Manual                                                                                                                       |  |
| Door                                                                                                                                                                                          | White                                                                                                                        |  |
| Cabinet                                                                                                                                                                                       | White                                                                                                                        |  |
| US Electrical Safety                                                                                                                                                                          | ETL                                                                                                                          |  |
| Canadian Electrical Safety                                                                                                                                                                    | ETL-C                                                                                                                        |  |
| Amps                                                                                                                                                                                          | 0.8                                                                                                                          |  |
| Voltage/Frequency                                                                                                                                                                             | 115 V AC/60 Hz                                                                                                               |  |
| Weight                                                                                                                                                                                        | 31.0 lbs. (14 kg)                                                                                                            |  |
| Parts & Labor Warranty                                                                                                                                                                        | 1 Year                                                                                                                       |  |
| Compressor Warranty                                                                                                                                                                           | 5 Years                                                                                                                      |  |
| UPC                                                                                                                                                                                           | 761101033792                                                                                                                 |  |
| Freezer                                                                                                                                                                                       |                                                                                                                              |  |
|                                                                                                                                                                                               |                                                                                                                              |  |
| Door Swing                                                                                                                                                                                    | RHD                                                                                                                          |  |
| Door Swing<br>Reversible                                                                                                                                                                      | RHD<br>Yes                                                                                                                   |  |
|                                                                                                                                                                                               |                                                                                                                              |  |
| Reversible                                                                                                                                                                                    | Yes                                                                                                                          |  |
| Reversible<br>Interior Height                                                                                                                                                                 | Yes<br>14.38" (37 cm)                                                                                                        |  |
| Reversible<br>Interior Height<br>Interior Width                                                                                                                                               | Yes<br>14.38" (37 cm)<br>13.5" (34 cm)                                                                                       |  |
| Reversible<br>Interior Height<br>Interior Width<br>Interior Depth                                                                                                                             | Yes<br>14.38" (37 cm)<br>13.5" (34 cm)<br>13.25" (34 cm)                                                                     |  |
| Reversible<br>Interior Height<br>Interior Width<br>Interior Depth<br>Shelf Type                                                                                                               | Yes<br>14.38" (37 cm)<br>13.5" (34 cm)<br>13.25" (34 cm)<br>Wire                                                             |  |
| Reversible<br>Interior Height<br>Interior Width<br>Interior Depth<br>Shelf Type<br>Shelf Qty                                                                                                  | Yes<br>14.38" (37 cm)<br>13.5" (34 cm)<br>13.25" (34 cm)<br>Wire<br>1                                                        |  |
| Reversible<br>Interior Height<br>Interior Width<br>Interior Depth<br>Shelf Type<br>Shelf Qty<br>Thermostat Type                                                                               | Yes<br>14.38" (37 cm)<br>13.5" (34 cm)<br>13.25" (34 cm)<br>Wire<br>1<br>Dial                                                |  |
| Reversible   Interior Height   Interior Width   Interior Depth   Shelf Type   Shelf Qty   Thermostat Type   Refrigerant Type                                                                  | Yes<br>14.38" (37 cm)<br>13.5" (34 cm)<br>13.25" (34 cm)<br>Wire<br>1<br>Dial<br>R600a                                       |  |
| Reversible   Interior Height   Interior Width   Interior Depth   Shelf Type   Shelf Qty   Thermostat Type   Refrigerant Type   Refrigerant Amount                                             | Yes<br>14.38" (37 cm)<br>13.5" (34 cm)<br>13.25" (34 cm)<br>Wire<br>1<br>Dial<br>R600a<br>0.8 oz.                            |  |
| Reversible   Interior Height   Interior Width   Interior Depth   Shelf Type   Shelf Qty   Thermostat Type   Refrigerant Type   Refrigerant Amount   High Side PSI                             | Yes<br>14.38" (37 cm)<br>13.5" (34 cm)<br>13.25" (34 cm)<br>Wire<br>1<br>1<br>Dial<br>R600a<br>0.8 oz.<br>110.0              |  |
| Reversible   Interior Height   Interior Width   Interior Depth   Shelf Type   Shelf Qty   Thermostat Type   Refrigerant Type   Refrigerant Amount   High Side PSI   Low Side PSI              | Yes<br>14.38" (37 cm)<br>13.5" (34 cm)<br>13.25" (34 cm)<br>Wire<br>1<br>Dial<br>R600a<br>0.8 oz.<br>110.0<br>70.0           |  |
| Reversible   Interior Height   Interior Width   Interior Depth   Shelf Type   Shelf Qty   Thermostat Type   Refrigerant Type   Refrigerant Amount   High Side PSI   Low Side PSI   Level Legs | Yes<br>14.38" (37 cm)<br>13.5" (34 cm)<br>13.25" (34 cm)<br>Wire<br>1<br>1<br>Dial<br>R600a<br>0.8 oz.<br>110.0<br>70.0<br>2 |  |