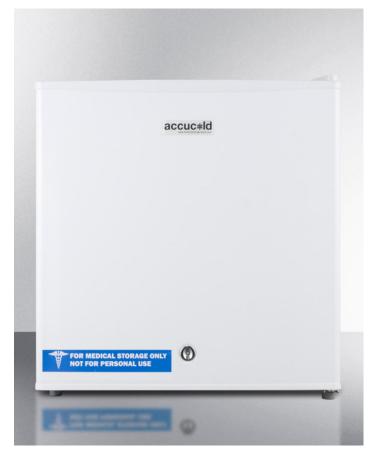

# accucold

# FS24L

#### 20" x 18.5" x 17.63" (H x W x D)

Compact all-freezer for general purpose use, manual defrost with lock

#### **Highlights:**

Compact "cube" size is ideal for use on top of counters

Factory installed lock provides security you can count on

Designed for general purpose use in medical and scientific facilities