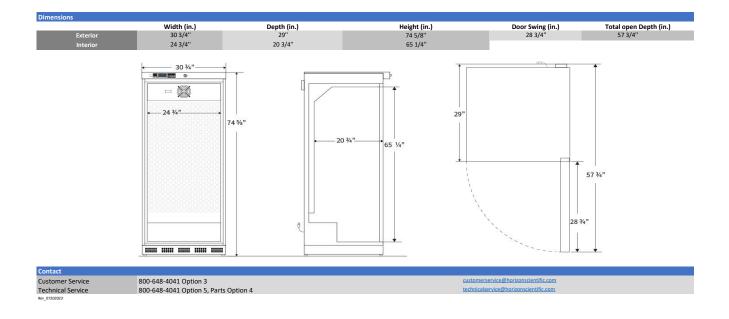

| 1                                |                                                                                                                                                                                                                         |
|----------------------------------|-------------------------------------------------------------------------------------------------------------------------------------------------------------------------------------------------------------------------|
| -                                |                                                                                                                                                                                                                         |
| eral Description and Applic      |                                                                                                                                                                                                                         |
| Storage capacity (cu. ft)        | 20                                                                                                                                                                                                                      |
| Door                             | Right Hinged                                                                                                                                                                                                            |
| Shelves                          | 5 Adjustable (4 full plus half shelf)                                                                                                                                                                                   |
| Freezer Compartments             | Non-applicable                                                                                                                                                                                                          |
| Baskets                          | Non-applicable                                                                                                                                                                                                          |
| Mounting                         | Leveling Legs                                                                                                                                                                                                           |
| Interior lighting                | Non-applicable                                                                                                                                                                                                          |
| Airflow management               | Forced draft air circulation                                                                                                                                                                                            |
| External probe access            | Non-applicable                                                                                                                                                                                                          |
| Insulation                       | Cabinet is foamed-in-place with EPA compliant high density urethane foam                                                                                                                                                |
| Exterior materials               | White powder coated steel                                                                                                                                                                                               |
| Access Control                   | Keyed door lock                                                                                                                                                                                                         |
| General warranty                 | Two (2) year parts and labor warranty                                                                                                                                                                                   |
|                                  |                                                                                                                                                                                                                         |
| Warranty Disclaimer              | Products require 4" of clearance around back and sides of the unit for proper ventilation - improper installation will void the warranty and will lead to temperature maintenance issues, overheating and possible fail |
| Product Weight (Ibs)             | 235                                                                                                                                                                                                                     |
| Shipping Weight (lbs)            | 260                                                                                                                                                                                                                     |
| Rated Amperage                   | 2.5 Amps                                                                                                                                                                                                                |
| Power Plug/Power Cord            | Power cord is not included - final power connections at site must be hardwired to meet local codes                                                                                                                      |
| Facility Electrical Requirement  | 115V, 60 Hz                                                                                                                                                                                                             |
| Agency Listing and Certification | ETL, C-ETL listed and certified to UL471 standard, hydrocarbon refrigerant safety                                                                                                                                       |
|                                  |                                                                                                                                                                                                                         |
| rigeration System                |                                                                                                                                                                                                                         |
| Refrigerant                      | R600a                                                                                                                                                                                                                   |
| Defrost                          | Cycle                                                                                                                                                                                                                   |
|                                  |                                                                                                                                                                                                                         |
| troller, Configuration, Alarn    | hs and Monitoring                                                                                                                                                                                                       |
| Controller technology            | Microprocessor temperature controller with digital temperature display, *C/*F switchable                                                                                                                                |
| Display technology               | Standard Digital Temperature Display                                                                                                                                                                                    |
| Adjustable Temperature Range     | 1°C to 10°C                                                                                                                                                                                                             |
| External alarm connection        | State switching remote alarm contacts                                                                                                                                                                                   |
| Alarms                           | Audible and visual high and low temperature alarms                                                                                                                                                                      |
| Controller probe                 | Non-applicable                                                                                                                                                                                                          |
| Digital Communication            | Non-applicable                                                                                                                                                                                                          |
| Data Transfer                    | Non-applicable                                                                                                                                                                                                          |
| Disclaimers                      | Power cord is not included - final power connections at site must be hardwired to meet local codes                                                                                                                      |
|                                  | Indoor use only, +18"C to +26"C (+65"F to +78"F), <70% RH                                                                                                                                                               |
|                                  |                                                                                                                                                                                                                         |
|                                  |                                                                                                                                                                                                                         |