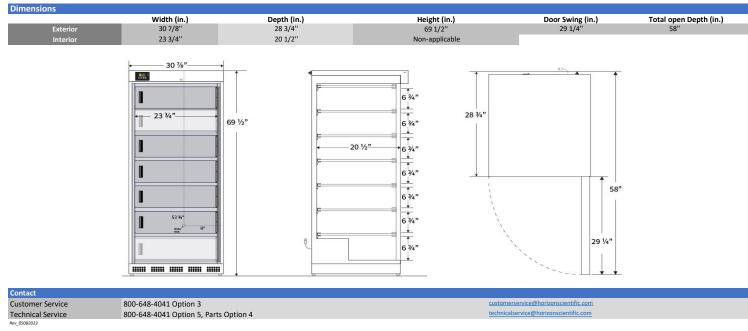

## Certifications

| Storage capacity (cu. ft)        | 17                                                                                                                                                                                                                         |
|----------------------------------|----------------------------------------------------------------------------------------------------------------------------------------------------------------------------------------------------------------------------|
| Door                             | Solid, right hinged, magnetic door gasket for positive seal                                                                                                                                                                |
| Shelves                          | 6 Fixed                                                                                                                                                                                                                    |
| Freezer Compartments             | 7 Inner Doors                                                                                                                                                                                                              |
| Baskets                          | Non-applicable                                                                                                                                                                                                             |
| Mounting                         | Leveling Legs                                                                                                                                                                                                              |
| Interior lighting                | Non-applicable                                                                                                                                                                                                             |
| Airflow management               | Non-applicable                                                                                                                                                                                                             |
| External probe access            | Rear wall port (3/4") dia.                                                                                                                                                                                                 |
| Insulation                       | Cabinet is foamed-in-place with EPA compliant high density urethane foam                                                                                                                                                   |
| Exterior materials               | White powder coated steel                                                                                                                                                                                                  |
| Access Control                   | Keyed door lock                                                                                                                                                                                                            |
| General warranty                 | Two (2) year parts and labor warranty                                                                                                                                                                                      |
| Compressor Parts Warranty        | Five (5) year compressor parts warranty                                                                                                                                                                                    |
| Warranty Disclaimer              | Products require 4" of clearance around back and sides of the unit for proper ventilation - improper installation will void the warranty and will lead to temperature maintenance issues, overheating and possible failure |
| Product Weight (lbs)             | 249                                                                                                                                                                                                                        |
| Shipping Weight (lbs)            | 274                                                                                                                                                                                                                        |
| Rated Amperage                   | 6 Amps                                                                                                                                                                                                                     |
| Power Plug/Power Cord            | NEMA 5-15 Plug, conforms to UL471 requirements                                                                                                                                                                             |
| Facility Electrical Requirement  | 115V, 60 Hz                                                                                                                                                                                                                |
| Agency Listing and Certification | ETL Listed, Energy Star Certified                                                                                                                                                                                          |