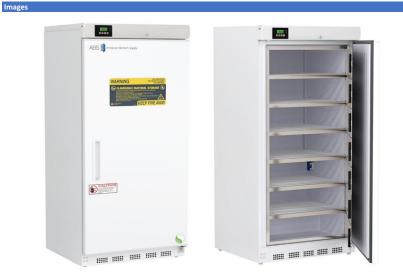

#### **Product Description**

Flammable storage freezers meet the requirements of NFPA 45 and NFPA 30 for cold storage of flammable and combustible materials in unclassified laboratory locations. Utilizes non-sparking and/or ATEX rated components to ensure an intrinsically safe interior for flammable materials in sealed containers. These units feature temperature alarms, keyed door locks, interior shelving, probe access, and microprocessor temperature control.

## Certifications

| Storage capacity (cu. ft)        | 17                                                                                                                                                                                                                         |
|----------------------------------|----------------------------------------------------------------------------------------------------------------------------------------------------------------------------------------------------------------------------|
| Door                             | Solid, right hinged, magnetic door gasket for positive seal                                                                                                                                                                |
| Shelves                          | 6 Fixed                                                                                                                                                                                                                    |
| Freezer Compartments             | 7 Inner Doors                                                                                                                                                                                                              |
| Baskets                          | Non-applicable                                                                                                                                                                                                             |
| Mounting                         | Leveling Legs                                                                                                                                                                                                              |
| Interior lighting                | Non-applicable                                                                                                                                                                                                             |
| Airflow management               | Non-applicable                                                                                                                                                                                                             |
| External probe access            | Rear wall port (3/4") dia.                                                                                                                                                                                                 |
| Insulation                       | Cabinet is foamed-in-place with EPA compliant high density urethane foam                                                                                                                                                   |
| Exterior materials               | White powder coated steel                                                                                                                                                                                                  |
| Access Control                   | Keyed door lock                                                                                                                                                                                                            |
| General warranty                 | Two (2) year parts and labor warranty                                                                                                                                                                                      |
| Compressor Parts Warranty        | Five (5) year compressor parts warranty                                                                                                                                                                                    |
| Warranty Disclaimer              | Products require 4" of clearance around back and sides of the unit for proper ventilation - improper installation will void the warranty and will lead to temperature maintenance issues, overheating and possible failure |
| Product Weight (lbs)             | 249                                                                                                                                                                                                                        |
| Shipping Weight (lbs)            | 274                                                                                                                                                                                                                        |
| Rated Amperage                   | 6 Amps                                                                                                                                                                                                                     |
| Power Plug/Power Cord            | NEMA 5-15 Plug, conforms to UL471 requirements                                                                                                                                                                             |
| Facility Electrical Requirement  | 115V, 60 Hz                                                                                                                                                                                                                |
| Agency Listing and Certification | ETL Listed, Energy Star Certified                                                                                                                                                                                          |